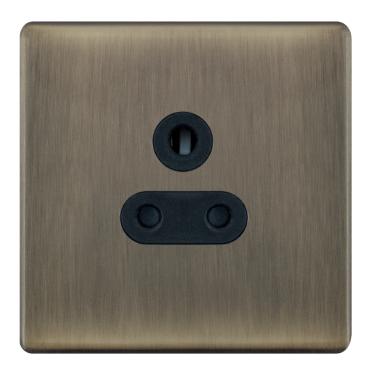

## **5MPLUS-626**

| Code                  | 5MPLUS-626                                                                                                                                                                                                                                                                                                                                                                                               |
|-----------------------|----------------------------------------------------------------------------------------------------------------------------------------------------------------------------------------------------------------------------------------------------------------------------------------------------------------------------------------------------------------------------------------------------------|
| Description           | 5 Amp Round Pin Socket - 3 Pin - Unswitched                                                                                                                                                                                                                                                                                                                                                              |
| Size                  | 86mm x 86mm x 5mm depth                                                                                                                                                                                                                                                                                                                                                                                  |
| Range                 | Selectric 5M-PLUS Screwless                                                                                                                                                                                                                                                                                                                                                                              |
| Colour                | Antique brass, black insert                                                                                                                                                                                                                                                                                                                                                                              |
| Material              | Premium grade steel                                                                                                                                                                                                                                                                                                                                                                                      |
| Included              | M3.5 fixing screws & wiring instructions                                                                                                                                                                                                                                                                                                                                                                 |
| Weight                | 0.16kg                                                                                                                                                                                                                                                                                                                                                                                                   |
| Inner Carton Quantity | 10                                                                                                                                                                                                                                                                                                                                                                                                       |
| Inner Carton Weight   | 1.6kg                                                                                                                                                                                                                                                                                                                                                                                                    |
| Guarantee             | 5 year plate guarantee                                                                                                                                                                                                                                                                                                                                                                                   |
| Barcode               | 5025117022740                                                                                                                                                                                                                                                                                                                                                                                            |
| Commodity Code        | 85369085                                                                                                                                                                                                                                                                                                                                                                                                 |
| Standards             | BS 546                                                                                                                                                                                                                                                                                                                                                                                                   |
| Notes                 | <ul> <li>Power socket for 5A 3 pin plug</li> <li>Modular and Euro Media products available within the range</li> <li>Each plate features an integral gasket to prevent moisture transferring from the wall to the plate</li> <li>Screwless plate easily clips on once the product has been installed resulting in a neat and clean finish</li> <li>Minimum back box size required: 25mm depth</li> </ul> |