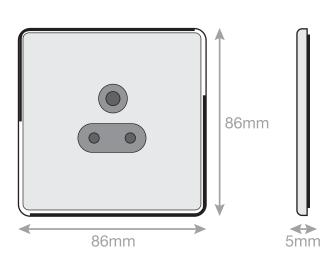

## **5MPLUS-626**

| Code                  | 5MPLUS-626                                                                                                                                                                                                                                                                                                                                                                                               |
|-----------------------|----------------------------------------------------------------------------------------------------------------------------------------------------------------------------------------------------------------------------------------------------------------------------------------------------------------------------------------------------------------------------------------------------------|
| Description           | 5 Amp Round Pin Socket - 3 Pin - Unswitched                                                                                                                                                                                                                                                                                                                                                              |
| Size                  | 86mm x 86mm x 5mm depth                                                                                                                                                                                                                                                                                                                                                                                  |
| Range                 | Selectric 5M-PLUS Screwless                                                                                                                                                                                                                                                                                                                                                                              |
| Colour                | Antique brass, black insert                                                                                                                                                                                                                                                                                                                                                                              |
| Material              | Premium grade steel                                                                                                                                                                                                                                                                                                                                                                                      |
| Included              | M3.5 fixing screws & wiring instructions                                                                                                                                                                                                                                                                                                                                                                 |
| Weight                | 0.16kg                                                                                                                                                                                                                                                                                                                                                                                                   |
| Inner Carton Quantity | 10                                                                                                                                                                                                                                                                                                                                                                                                       |
| Inner Carton Weight   | 1.6kg                                                                                                                                                                                                                                                                                                                                                                                                    |
| Guarantee             | 5 year plate guarantee                                                                                                                                                                                                                                                                                                                                                                                   |
| Barcode               | 5025117022740                                                                                                                                                                                                                                                                                                                                                                                            |
| Commodity Code        | 85369085                                                                                                                                                                                                                                                                                                                                                                                                 |
| Standards             | BS 546                                                                                                                                                                                                                                                                                                                                                                                                   |
| Notes                 | <ul> <li>Power socket for 5A 3 pin plug</li> <li>Modular and Euro Media products available within the range</li> <li>Each plate features an integral gasket to prevent moisture transferring from the wall to the plate</li> <li>Screwless plate easily clips on once the product has been installed resulting in a neat and clean finish</li> <li>Minimum back box size required: 25mm depth</li> </ul> |