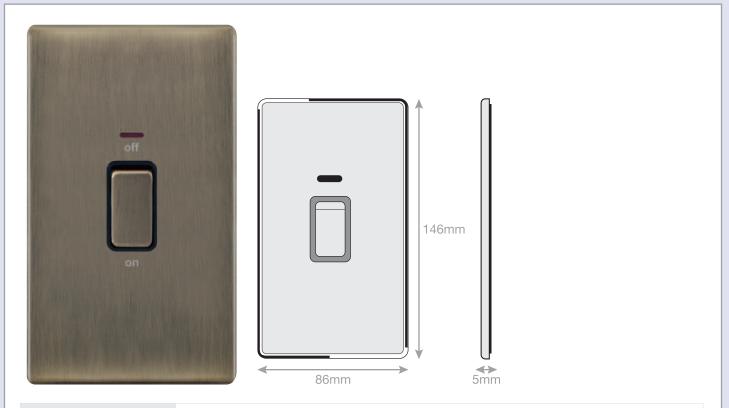

## Data Sheet : 5MPLUS-618

| Code                  | 5MPLUS-618                                                                                                                                                                                                                                                                                                                                                                                                                                                                                                                                                                                                                             |
|-----------------------|----------------------------------------------------------------------------------------------------------------------------------------------------------------------------------------------------------------------------------------------------------------------------------------------------------------------------------------------------------------------------------------------------------------------------------------------------------------------------------------------------------------------------------------------------------------------------------------------------------------------------------------|
| Description           | 45 Amp DP Switch with LED Neon – 2 Gang Plate                                                                                                                                                                                                                                                                                                                                                                                                                                                                                                                                                                                          |
| Size                  | 146mm x 86mm x 5mm depth                                                                                                                                                                                                                                                                                                                                                                                                                                                                                                                                                                                                               |
| Range                 | Selectric 5M-PLUS Screwless                                                                                                                                                                                                                                                                                                                                                                                                                                                                                                                                                                                                            |
| Colour                | Antique brass, black insert                                                                                                                                                                                                                                                                                                                                                                                                                                                                                                                                                                                                            |
| Material              | Premium grade steel                                                                                                                                                                                                                                                                                                                                                                                                                                                                                                                                                                                                                    |
| Included              | M3.5 fixing screws & wiring instructions                                                                                                                                                                                                                                                                                                                                                                                                                                                                                                                                                                                               |
| Weight                | 0.31kg                                                                                                                                                                                                                                                                                                                                                                                                                                                                                                                                                                                                                                 |
| Inner Carton Quantity | 5                                                                                                                                                                                                                                                                                                                                                                                                                                                                                                                                                                                                                                      |
| Inner Carton Weight   | 1.55kg                                                                                                                                                                                                                                                                                                                                                                                                                                                                                                                                                                                                                                 |
| Guarantee             | 5 year plate guarantee                                                                                                                                                                                                                                                                                                                                                                                                                                                                                                                                                                                                                 |
| Barcode               | 5025117022641                                                                                                                                                                                                                                                                                                                                                                                                                                                                                                                                                                                                                          |
| Commodity Code        | 85369085                                                                                                                                                                                                                                                                                                                                                                                                                                                                                                                                                                                                                               |
| Standards             | BS EN 60669-1                                                                                                                                                                                                                                                                                                                                                                                                                                                                                                                                                                                                                          |
| Notes                 | <ul> <li>Suitable for the switching of domestic, commercial and industrial appliances where a higher current ratings is required, i.e. cookers, heater units etc</li> <li>Optional cable outlet located on inside of face plate</li> <li>Matching curved metal rocker</li> <li>Modular and Euro Media products available within the range</li> <li>Each plate features an integral gasket to prevent moisture transferring from the wall to the plate</li> <li>Screwless plate easily clips on once the product has been installed resulting in a neat and clean finish</li> <li>Minimum back box size required: 47mm depth</li> </ul> |