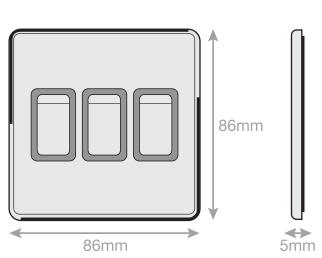

## **5MPLUS-603**

| Code                  | 5MPLUS-603                                                                                                                                                                                                                                                                                                                                                                                                                                                  |
|-----------------------|-------------------------------------------------------------------------------------------------------------------------------------------------------------------------------------------------------------------------------------------------------------------------------------------------------------------------------------------------------------------------------------------------------------------------------------------------------------|
| Description           | 10 Amp Plate Switch - 3 Gang 2 Way - X-Rated                                                                                                                                                                                                                                                                                                                                                                                                                |
| Size                  | 86mm x 86mm x 5mm depth                                                                                                                                                                                                                                                                                                                                                                                                                                     |
| Range                 | Selectric 5M-PLUS Screwless                                                                                                                                                                                                                                                                                                                                                                                                                                 |
| Colour                | Antique brass, black insert                                                                                                                                                                                                                                                                                                                                                                                                                                 |
| Material              | Premium grade steel                                                                                                                                                                                                                                                                                                                                                                                                                                         |
| Included              | M3.5 fixing screws & wiring instructions                                                                                                                                                                                                                                                                                                                                                                                                                    |
| Weight                | 0.18kg                                                                                                                                                                                                                                                                                                                                                                                                                                                      |
| Inner Carton Quantity | 10                                                                                                                                                                                                                                                                                                                                                                                                                                                          |
| Inner Carton Weight   | 1.8kg                                                                                                                                                                                                                                                                                                                                                                                                                                                       |
| Guarantee             | 5 year plate guarantee                                                                                                                                                                                                                                                                                                                                                                                                                                      |
| Barcode               | 5025117022405                                                                                                                                                                                                                                                                                                                                                                                                                                               |
| Commodity Code        | 85369085                                                                                                                                                                                                                                                                                                                                                                                                                                                    |
| Standards             | BS EN 60669-1                                                                                                                                                                                                                                                                                                                                                                                                                                               |
| Notes                 | <ul> <li>Matching curved metal rockers</li> <li>X-rated for fluorescent or inductive loads</li> <li>Modular and Euro Media products available within the range</li> <li>Each plate features an integral gasket to prevent moisture transferring from the wall to the plate</li> <li>Screwless plate easily clips on once the product has been installed resulting in a neat and clean finish</li> <li>Minimum back box size required: 16mm depth</li> </ul> |