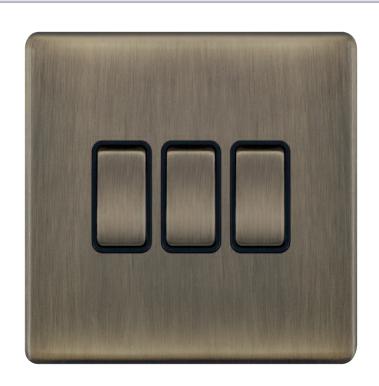

## **5MPLUS-603**

| Code                  | 5MPLUS-603                                                                                                                                                                                                                                                                                                                                                                                                                                                  |
|-----------------------|-------------------------------------------------------------------------------------------------------------------------------------------------------------------------------------------------------------------------------------------------------------------------------------------------------------------------------------------------------------------------------------------------------------------------------------------------------------|
| Description           | 10 Amp Plate Switch - 3 Gang 2 Way - X-Rated                                                                                                                                                                                                                                                                                                                                                                                                                |
| Size                  | 86mm x 86mm x 5mm depth                                                                                                                                                                                                                                                                                                                                                                                                                                     |
| Range                 | Selectric 5M-PLUS Screwless                                                                                                                                                                                                                                                                                                                                                                                                                                 |
| Colour                | Antique brass, black insert                                                                                                                                                                                                                                                                                                                                                                                                                                 |
| Material              | Premium grade steel                                                                                                                                                                                                                                                                                                                                                                                                                                         |
| Included              | M3.5 fixing screws & wiring instructions                                                                                                                                                                                                                                                                                                                                                                                                                    |
| Weight                | 0.18kg                                                                                                                                                                                                                                                                                                                                                                                                                                                      |
| Inner Carton Quantity | 10                                                                                                                                                                                                                                                                                                                                                                                                                                                          |
| Inner Carton Weight   | 1.8kg                                                                                                                                                                                                                                                                                                                                                                                                                                                       |
| Guarantee             | 5 year plate guarantee                                                                                                                                                                                                                                                                                                                                                                                                                                      |
| Barcode               | 5025117022405                                                                                                                                                                                                                                                                                                                                                                                                                                               |
| Commodity Code        | 85369085                                                                                                                                                                                                                                                                                                                                                                                                                                                    |
| Standards             | BS EN 60669-1                                                                                                                                                                                                                                                                                                                                                                                                                                               |
| Notes                 | <ul> <li>Matching curved metal rockers</li> <li>X-rated for fluorescent or inductive loads</li> <li>Modular and Euro Media products available within the range</li> <li>Each plate features an integral gasket to prevent moisture transferring from the wall to the plate</li> <li>Screwless plate easily clips on once the product has been installed resulting in a neat and clean finish</li> <li>Minimum back box size required: 16mm depth</li> </ul> |