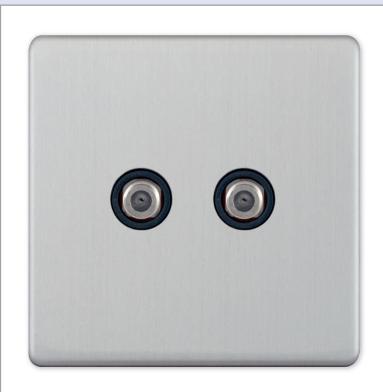

## **5MPLUS-245**

| Code                  | 5MPLUS-245                                                                                                                                                                                                                                                                                                                                                                                                                       |
|-----------------------|----------------------------------------------------------------------------------------------------------------------------------------------------------------------------------------------------------------------------------------------------------------------------------------------------------------------------------------------------------------------------------------------------------------------------------|
| Description           | 2 Gang F-Type Satellite Socket                                                                                                                                                                                                                                                                                                                                                                                                   |
| Size                  | 86mm x 86mm x 5mm depth                                                                                                                                                                                                                                                                                                                                                                                                          |
| Range                 | Selectric 5M-PLUS Screwless                                                                                                                                                                                                                                                                                                                                                                                                      |
| Colour                | Satin chrome black insert                                                                                                                                                                                                                                                                                                                                                                                                        |
| Material              | Premium grade steel                                                                                                                                                                                                                                                                                                                                                                                                              |
| Included              | M3.5 fixing screws & wiring instructions                                                                                                                                                                                                                                                                                                                                                                                         |
| Weight                | 0.16kg                                                                                                                                                                                                                                                                                                                                                                                                                           |
| Inner Carton Quantity | 10                                                                                                                                                                                                                                                                                                                                                                                                                               |
| Inner Carton Weight   | 1.6kg                                                                                                                                                                                                                                                                                                                                                                                                                            |
| Guarantee             | 5 year plate guarantee                                                                                                                                                                                                                                                                                                                                                                                                           |
| Barcode               | 5025117016985                                                                                                                                                                                                                                                                                                                                                                                                                    |
| Commodity Code        | 85369085                                                                                                                                                                                                                                                                                                                                                                                                                         |
| Standards             | BS 3041-7                                                                                                                                                                                                                                                                                                                                                                                                                        |
| Notes                 | <ul> <li>Suitable for use with – VHF/UHF &amp; Cable TV signals</li> <li>Modular and Euro Media products available within the range</li> <li>Each plate features an integral gasket to prevent moisture transferring from the wall to the plate</li> <li>Screwless plate easily clips on once the product has been installed resulting in a neat and clean finish</li> <li>Minimum back box size required: 25mm depth</li> </ul> |