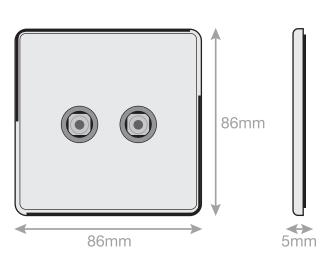

## **5MPLUS-245**

| Code                  | 5MPLUS-245                                                                                                                                                                                                                                                                                                                                                                                                                       |
|-----------------------|----------------------------------------------------------------------------------------------------------------------------------------------------------------------------------------------------------------------------------------------------------------------------------------------------------------------------------------------------------------------------------------------------------------------------------|
| Description           | 2 Gang F-Type Satellite Socket                                                                                                                                                                                                                                                                                                                                                                                                   |
| Size                  | 86mm x 86mm x 5mm depth                                                                                                                                                                                                                                                                                                                                                                                                          |
| Range                 | Selectric 5M-PLUS Screwless                                                                                                                                                                                                                                                                                                                                                                                                      |
| Colour                | Satin chrome black insert                                                                                                                                                                                                                                                                                                                                                                                                        |
| Material              | Premium grade steel                                                                                                                                                                                                                                                                                                                                                                                                              |
| Included              | M3.5 fixing screws & wiring instructions                                                                                                                                                                                                                                                                                                                                                                                         |
| Weight                | 0.16kg                                                                                                                                                                                                                                                                                                                                                                                                                           |
| Inner Carton Quantity | 10                                                                                                                                                                                                                                                                                                                                                                                                                               |
| Inner Carton Weight   | 1.6kg                                                                                                                                                                                                                                                                                                                                                                                                                            |
| Guarantee             | 5 year plate guarantee                                                                                                                                                                                                                                                                                                                                                                                                           |
| Barcode               | 5025117016985                                                                                                                                                                                                                                                                                                                                                                                                                    |
| Commodity Code        | 85369085                                                                                                                                                                                                                                                                                                                                                                                                                         |
| Standards             | BS 3041-7                                                                                                                                                                                                                                                                                                                                                                                                                        |
| Notes                 | <ul> <li>Suitable for use with – VHF/UHF &amp; Cable TV signals</li> <li>Modular and Euro Media products available within the range</li> <li>Each plate features an integral gasket to prevent moisture transferring from the wall to the plate</li> <li>Screwless plate easily clips on once the product has been installed resulting in a neat and clean finish</li> <li>Minimum back box size required: 25mm depth</li> </ul> |