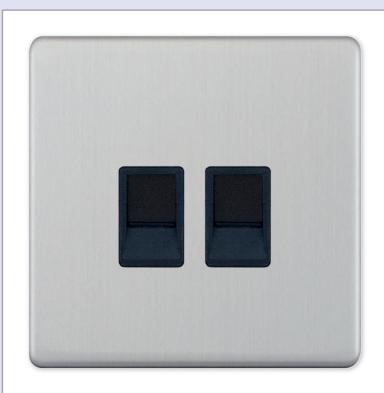

## **5MPLUS-241**

| Code                  | 5MPLUS-241                                                                                                                                                                                                                                                                                                                                                                                                                                                                                  |
|-----------------------|---------------------------------------------------------------------------------------------------------------------------------------------------------------------------------------------------------------------------------------------------------------------------------------------------------------------------------------------------------------------------------------------------------------------------------------------------------------------------------------------|
| Description           | 2 Gang RJ45 Computer / Data Socket                                                                                                                                                                                                                                                                                                                                                                                                                                                          |
| Size                  | 86mm x 86mm x 5mm depth                                                                                                                                                                                                                                                                                                                                                                                                                                                                     |
| Range                 | Selectric 5M-PLUS Screwless                                                                                                                                                                                                                                                                                                                                                                                                                                                                 |
| Colour                | Satin chrome black insert                                                                                                                                                                                                                                                                                                                                                                                                                                                                   |
| Material              | Premium grade steel                                                                                                                                                                                                                                                                                                                                                                                                                                                                         |
| Included              | M3.5 fixing screws & wiring instructions                                                                                                                                                                                                                                                                                                                                                                                                                                                    |
| Weight                | 0.15kg                                                                                                                                                                                                                                                                                                                                                                                                                                                                                      |
| Inner Carton Quantity | 10                                                                                                                                                                                                                                                                                                                                                                                                                                                                                          |
| Inner Carton Weight   | 1.5kg                                                                                                                                                                                                                                                                                                                                                                                                                                                                                       |
| Guarantee             | 5 year plate guarantee                                                                                                                                                                                                                                                                                                                                                                                                                                                                      |
| Barcode               | 5025117017043                                                                                                                                                                                                                                                                                                                                                                                                                                                                               |
| Commodity Code        | 85369085                                                                                                                                                                                                                                                                                                                                                                                                                                                                                    |
| Standards             | BS 6312-2-2 & BS EN 50173-1                                                                                                                                                                                                                                                                                                                                                                                                                                                                 |
| Notes                 | <ul> <li>Used to connect computers onto Ethernet-based LAN (Local Area Network)</li> <li>RJ45: 8P8C = 8 Position 8 Contact</li> <li>Modular and Euro Media products available within the range</li> <li>Each plate features an integral gasket to prevent moisture transferring from the wall to the plate</li> <li>Screwless plate easily clips on once the product has been installed resulting in a neat and clean finish</li> <li>Minimum back box size required: 35mm depth</li> </ul> |