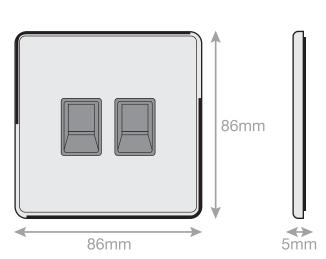

## **5MPLUS-241**

| Code                  | 5MPLUS-241                                                                                                                                                                                                                                                                                                                                                                                                                                                                                  |
|-----------------------|---------------------------------------------------------------------------------------------------------------------------------------------------------------------------------------------------------------------------------------------------------------------------------------------------------------------------------------------------------------------------------------------------------------------------------------------------------------------------------------------|
| Description           | 2 Gang RJ45 Computer / Data Socket                                                                                                                                                                                                                                                                                                                                                                                                                                                          |
| Size                  | 86mm x 86mm x 5mm depth                                                                                                                                                                                                                                                                                                                                                                                                                                                                     |
| Range                 | Selectric 5M-PLUS Screwless                                                                                                                                                                                                                                                                                                                                                                                                                                                                 |
| Colour                | Satin chrome black insert                                                                                                                                                                                                                                                                                                                                                                                                                                                                   |
| Material              | Premium grade steel                                                                                                                                                                                                                                                                                                                                                                                                                                                                         |
| Included              | M3.5 fixing screws & wiring instructions                                                                                                                                                                                                                                                                                                                                                                                                                                                    |
| Weight                | 0.15kg                                                                                                                                                                                                                                                                                                                                                                                                                                                                                      |
| Inner Carton Quantity | 10                                                                                                                                                                                                                                                                                                                                                                                                                                                                                          |
| Inner Carton Weight   | 1.5kg                                                                                                                                                                                                                                                                                                                                                                                                                                                                                       |
| Guarantee             | 5 year plate guarantee                                                                                                                                                                                                                                                                                                                                                                                                                                                                      |
| Barcode               | 5025117017043                                                                                                                                                                                                                                                                                                                                                                                                                                                                               |
| Commodity Code        | 85369085                                                                                                                                                                                                                                                                                                                                                                                                                                                                                    |
| Standards             | BS 6312-2-2 & BS EN 50173-1                                                                                                                                                                                                                                                                                                                                                                                                                                                                 |
| Notes                 | <ul> <li>Used to connect computers onto Ethernet-based LAN (Local Area Network)</li> <li>RJ45: 8P8C = 8 Position 8 Contact</li> <li>Modular and Euro Media products available within the range</li> <li>Each plate features an integral gasket to prevent moisture transferring from the wall to the plate</li> <li>Screwless plate easily clips on once the product has been installed resulting in a neat and clean finish</li> <li>Minimum back box size required: 35mm depth</li> </ul> |