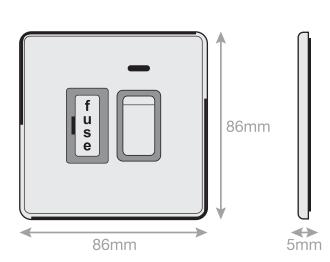

## **5MPLUS-229**

| Code                  | 5MPLUS-229                                                                                                                                                                                                                                                                                                                                                                                                                                                                                                                                                                                                                                                                                                                                                                             |
|-----------------------|----------------------------------------------------------------------------------------------------------------------------------------------------------------------------------------------------------------------------------------------------------------------------------------------------------------------------------------------------------------------------------------------------------------------------------------------------------------------------------------------------------------------------------------------------------------------------------------------------------------------------------------------------------------------------------------------------------------------------------------------------------------------------------------|
| Description           | 13 Amp Fused Connection Unit with LED Neon DP - Switched                                                                                                                                                                                                                                                                                                                                                                                                                                                                                                                                                                                                                                                                                                                               |
| Size                  | 86mm x 86mm x 5mm depth                                                                                                                                                                                                                                                                                                                                                                                                                                                                                                                                                                                                                                                                                                                                                                |
| Range                 | Selectric 5M-PLUS Screwless                                                                                                                                                                                                                                                                                                                                                                                                                                                                                                                                                                                                                                                                                                                                                            |
| Colour                | Satin chrome black insert                                                                                                                                                                                                                                                                                                                                                                                                                                                                                                                                                                                                                                                                                                                                                              |
| Material              | Premium grade steel                                                                                                                                                                                                                                                                                                                                                                                                                                                                                                                                                                                                                                                                                                                                                                    |
| Included              | M3.5 fixing screws & wiring instructions                                                                                                                                                                                                                                                                                                                                                                                                                                                                                                                                                                                                                                                                                                                                               |
| Weight                | 0.2kg                                                                                                                                                                                                                                                                                                                                                                                                                                                                                                                                                                                                                                                                                                                                                                                  |
| Inner Carton Quantity | 10                                                                                                                                                                                                                                                                                                                                                                                                                                                                                                                                                                                                                                                                                                                                                                                     |
| Inner Carton Weight   | 2kg                                                                                                                                                                                                                                                                                                                                                                                                                                                                                                                                                                                                                                                                                                                                                                                    |
| Guarantee             | 5 year plate guarantee                                                                                                                                                                                                                                                                                                                                                                                                                                                                                                                                                                                                                                                                                                                                                                 |
| Barcode               | 5025117016893                                                                                                                                                                                                                                                                                                                                                                                                                                                                                                                                                                                                                                                                                                                                                                          |
| Commodity Code        | 85369085                                                                                                                                                                                                                                                                                                                                                                                                                                                                                                                                                                                                                                                                                                                                                                               |
| Standards             | BS 1363-4                                                                                                                                                                                                                                                                                                                                                                                                                                                                                                                                                                                                                                                                                                                                                                              |
| Notes                 | <ul> <li>A Fused Spur or Connection Unit is commonly used for powerful electrical appliances, such as washing machines, dish washers, extractor fans, hand dryers etc, that need to be installed without a plug. They are also used for electrical items that need to be installed on a separate cable from the ring main, for safety and maintenance purposes</li> <li>Matching curved metal rocker &amp; fuse cover</li> <li>Modular and Euro Media products available within the range</li> <li>Each plate features an integral gasket to prevent moisture transferring from the wall to the plate</li> <li>Screwless plate easily clips on once the product has been installed resulting in a neat and clean finish</li> <li>Minimum back box size required: 25mm depth</li> </ul> |