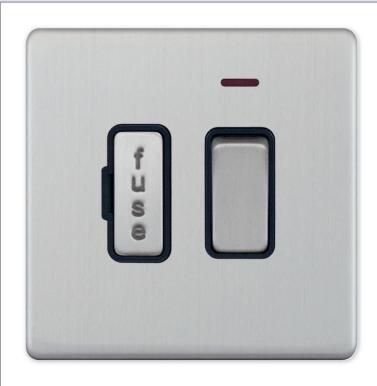

## **5MPLUS-229**

| Code                  | 5MPLUS-229                                                                                                                                                                                                                                                                                                                                                                                                                                                                                                                                                                                                                                                                                                                                                                             |
|-----------------------|----------------------------------------------------------------------------------------------------------------------------------------------------------------------------------------------------------------------------------------------------------------------------------------------------------------------------------------------------------------------------------------------------------------------------------------------------------------------------------------------------------------------------------------------------------------------------------------------------------------------------------------------------------------------------------------------------------------------------------------------------------------------------------------|
| Description           | 13 Amp Fused Connection Unit with LED Neon DP - Switched                                                                                                                                                                                                                                                                                                                                                                                                                                                                                                                                                                                                                                                                                                                               |
| Size                  | 86mm x 86mm x 5mm depth                                                                                                                                                                                                                                                                                                                                                                                                                                                                                                                                                                                                                                                                                                                                                                |
| Range                 | Selectric 5M-PLUS Screwless                                                                                                                                                                                                                                                                                                                                                                                                                                                                                                                                                                                                                                                                                                                                                            |
| Colour                | Satin chrome black insert                                                                                                                                                                                                                                                                                                                                                                                                                                                                                                                                                                                                                                                                                                                                                              |
| Material              | Premium grade steel                                                                                                                                                                                                                                                                                                                                                                                                                                                                                                                                                                                                                                                                                                                                                                    |
| Included              | M3.5 fixing screws & wiring instructions                                                                                                                                                                                                                                                                                                                                                                                                                                                                                                                                                                                                                                                                                                                                               |
| Weight                | 0.2kg                                                                                                                                                                                                                                                                                                                                                                                                                                                                                                                                                                                                                                                                                                                                                                                  |
| Inner Carton Quantity | 10                                                                                                                                                                                                                                                                                                                                                                                                                                                                                                                                                                                                                                                                                                                                                                                     |
| Inner Carton Weight   | 2kg                                                                                                                                                                                                                                                                                                                                                                                                                                                                                                                                                                                                                                                                                                                                                                                    |
| Guarantee             | 5 year plate guarantee                                                                                                                                                                                                                                                                                                                                                                                                                                                                                                                                                                                                                                                                                                                                                                 |
| Barcode               | 5025117016893                                                                                                                                                                                                                                                                                                                                                                                                                                                                                                                                                                                                                                                                                                                                                                          |
| Commodity Code        | 85369085                                                                                                                                                                                                                                                                                                                                                                                                                                                                                                                                                                                                                                                                                                                                                                               |
| Standards             | BS 1363-4                                                                                                                                                                                                                                                                                                                                                                                                                                                                                                                                                                                                                                                                                                                                                                              |
| Notes                 | <ul> <li>A Fused Spur or Connection Unit is commonly used for powerful electrical appliances, such as washing machines, dish washers, extractor fans, hand dryers etc, that need to be installed without a plug. They are also used for electrical items that need to be installed on a separate cable from the ring main, for safety and maintenance purposes</li> <li>Matching curved metal rocker &amp; fuse cover</li> <li>Modular and Euro Media products available within the range</li> <li>Each plate features an integral gasket to prevent moisture transferring from the wall to the plate</li> <li>Screwless plate easily clips on once the product has been installed resulting in a neat and clean finish</li> <li>Minimum back box size required: 25mm depth</li> </ul> |