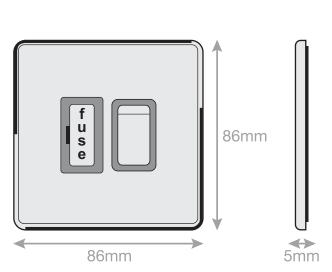

## **5MPLUS-228**

| Code                  | 5MPLUS-228                                                                                                                                                                                                                                                                                                                                                                                                                                                                                                                                                                                                                                                                                                                                                                             |
|-----------------------|----------------------------------------------------------------------------------------------------------------------------------------------------------------------------------------------------------------------------------------------------------------------------------------------------------------------------------------------------------------------------------------------------------------------------------------------------------------------------------------------------------------------------------------------------------------------------------------------------------------------------------------------------------------------------------------------------------------------------------------------------------------------------------------|
| Description           | 13 Amp Fused Connection Unit DP - Switched                                                                                                                                                                                                                                                                                                                                                                                                                                                                                                                                                                                                                                                                                                                                             |
| Size                  | 86mm x 86mm x 5mm depth                                                                                                                                                                                                                                                                                                                                                                                                                                                                                                                                                                                                                                                                                                                                                                |
| Range                 | Selectric 5M-PLUS Screwless                                                                                                                                                                                                                                                                                                                                                                                                                                                                                                                                                                                                                                                                                                                                                            |
| Colour                | Satin chrome black insert                                                                                                                                                                                                                                                                                                                                                                                                                                                                                                                                                                                                                                                                                                                                                              |
| Material              | Premium grade steel                                                                                                                                                                                                                                                                                                                                                                                                                                                                                                                                                                                                                                                                                                                                                                    |
| Included              | M3.5 fixing screws & wiring instructions                                                                                                                                                                                                                                                                                                                                                                                                                                                                                                                                                                                                                                                                                                                                               |
| Weight                | 0.19kg                                                                                                                                                                                                                                                                                                                                                                                                                                                                                                                                                                                                                                                                                                                                                                                 |
| Inner Carton Quantity | 10                                                                                                                                                                                                                                                                                                                                                                                                                                                                                                                                                                                                                                                                                                                                                                                     |
| Inner Carton Weight   | 1.9kg                                                                                                                                                                                                                                                                                                                                                                                                                                                                                                                                                                                                                                                                                                                                                                                  |
| Guarantee             | 5 year plate guarantee                                                                                                                                                                                                                                                                                                                                                                                                                                                                                                                                                                                                                                                                                                                                                                 |
| Barcode               | 5025117016886                                                                                                                                                                                                                                                                                                                                                                                                                                                                                                                                                                                                                                                                                                                                                                          |
| Commodity Code        | 85369085                                                                                                                                                                                                                                                                                                                                                                                                                                                                                                                                                                                                                                                                                                                                                                               |
| Standards             | BS 1363-4                                                                                                                                                                                                                                                                                                                                                                                                                                                                                                                                                                                                                                                                                                                                                                              |
| Notes                 | <ul> <li>A Fused Spur or Connection Unit is commonly used for powerful electrical appliances, such as washing machines, dish washers, extractor fans, hand dryers etc, that need to be installed without a plug. They are also used for electrical items that need to be installed on a separate cable from the ring main, for safety and maintenance purposes</li> <li>Matching curved metal rocker &amp; fuse cover</li> <li>Modular and Euro Media products available within the range</li> <li>Each plate features an integral gasket to prevent moisture transferring from the wall to the plate</li> <li>Screwless plate easily clips on once the product has been installed resulting in a neat and clean finish</li> <li>Minimum back box size required: 25mm depth</li> </ul> |