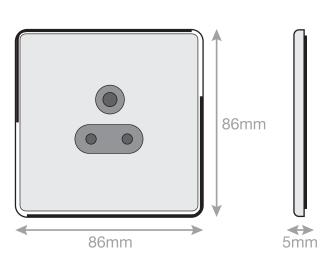

## **5MPLUS-226**

| Code                  | 5MPLUS-226                                                                                                                                                                                                                                                                                                                                                                                               |
|-----------------------|----------------------------------------------------------------------------------------------------------------------------------------------------------------------------------------------------------------------------------------------------------------------------------------------------------------------------------------------------------------------------------------------------------|
| Description           | 5 Amp Round Pin Socket - 3 Pin - Unswitched                                                                                                                                                                                                                                                                                                                                                              |
| Size                  | 86mm x 86mm x 5mm depth                                                                                                                                                                                                                                                                                                                                                                                  |
| Range                 | Selectric 5M-PLUS Screwless                                                                                                                                                                                                                                                                                                                                                                              |
| Colour                | Satin chrome black insert                                                                                                                                                                                                                                                                                                                                                                                |
| Material              | Premium grade steel                                                                                                                                                                                                                                                                                                                                                                                      |
| Included              | M3.5 fixing screws & wiring instructions                                                                                                                                                                                                                                                                                                                                                                 |
| Weight                | 0.16kg                                                                                                                                                                                                                                                                                                                                                                                                   |
| Inner Carton Quantity | 10                                                                                                                                                                                                                                                                                                                                                                                                       |
| Inner Carton Weight   | 1.6kg                                                                                                                                                                                                                                                                                                                                                                                                    |
| Guarantee             | 5 year plate guarantee                                                                                                                                                                                                                                                                                                                                                                                   |
| Barcode               | 5025117016862                                                                                                                                                                                                                                                                                                                                                                                            |
| Commodity Code        | 85369085                                                                                                                                                                                                                                                                                                                                                                                                 |
| Standards             | BS 546                                                                                                                                                                                                                                                                                                                                                                                                   |
| Notes                 | <ul> <li>Power socket for 5A 3 pin plug</li> <li>Modular and Euro Media products available within the range</li> <li>Each plate features an integral gasket to prevent moisture transferring from the wall to the plate</li> <li>Screwless plate easily clips on once the product has been installed resulting in a neat and clean finish</li> <li>Minimum back box size required: 25mm depth</li> </ul> |