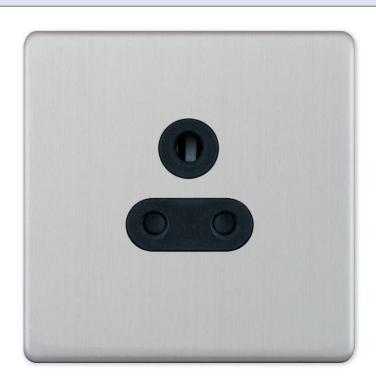

## **5MPLUS-226**

| Code                  | 5MPLUS-226                                                                                                                                                                                                                                                                                                                                                                                               |
|-----------------------|----------------------------------------------------------------------------------------------------------------------------------------------------------------------------------------------------------------------------------------------------------------------------------------------------------------------------------------------------------------------------------------------------------|
| Description           | 5 Amp Round Pin Socket - 3 Pin - Unswitched                                                                                                                                                                                                                                                                                                                                                              |
| Size                  | 86mm x 86mm x 5mm depth                                                                                                                                                                                                                                                                                                                                                                                  |
| Range                 | Selectric 5M-PLUS Screwless                                                                                                                                                                                                                                                                                                                                                                              |
| Colour                | Satin chrome black insert                                                                                                                                                                                                                                                                                                                                                                                |
| Material              | Premium grade steel                                                                                                                                                                                                                                                                                                                                                                                      |
| Included              | M3.5 fixing screws & wiring instructions                                                                                                                                                                                                                                                                                                                                                                 |
| Weight                | 0.16kg                                                                                                                                                                                                                                                                                                                                                                                                   |
| Inner Carton Quantity | 10                                                                                                                                                                                                                                                                                                                                                                                                       |
| Inner Carton Weight   | 1.6kg                                                                                                                                                                                                                                                                                                                                                                                                    |
| Guarantee             | 5 year plate guarantee                                                                                                                                                                                                                                                                                                                                                                                   |
| Barcode               | 5025117016862                                                                                                                                                                                                                                                                                                                                                                                            |
| Commodity Code        | 85369085                                                                                                                                                                                                                                                                                                                                                                                                 |
| Standards             | BS 546                                                                                                                                                                                                                                                                                                                                                                                                   |
| Notes                 | <ul> <li>Power socket for 5A 3 pin plug</li> <li>Modular and Euro Media products available within the range</li> <li>Each plate features an integral gasket to prevent moisture transferring from the wall to the plate</li> <li>Screwless plate easily clips on once the product has been installed resulting in a neat and clean finish</li> <li>Minimum back box size required: 25mm depth</li> </ul> |