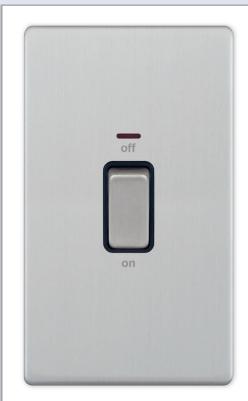

## **5MPLUS-218**

| Code                  | 5MPLUS-218                                                                                                                                                                                                                                                                                                                                                                                                                                                                                                                                                                                                                         |
|-----------------------|------------------------------------------------------------------------------------------------------------------------------------------------------------------------------------------------------------------------------------------------------------------------------------------------------------------------------------------------------------------------------------------------------------------------------------------------------------------------------------------------------------------------------------------------------------------------------------------------------------------------------------|
| Description           | 45 Amp DP Switch with LED Neon – 2 Gang Plate                                                                                                                                                                                                                                                                                                                                                                                                                                                                                                                                                                                      |
| Size                  | 146mm x 86mm x 5mm depth                                                                                                                                                                                                                                                                                                                                                                                                                                                                                                                                                                                                           |
| Range                 | Selectric 5M-PLUS Screwless                                                                                                                                                                                                                                                                                                                                                                                                                                                                                                                                                                                                        |
| Colour                | Satin chrome black insert                                                                                                                                                                                                                                                                                                                                                                                                                                                                                                                                                                                                          |
| Material              | Premium grade steel                                                                                                                                                                                                                                                                                                                                                                                                                                                                                                                                                                                                                |
| Included              | M3.5 fixing screws & wiring instructions                                                                                                                                                                                                                                                                                                                                                                                                                                                                                                                                                                                           |
| Weight                | 0.31kg                                                                                                                                                                                                                                                                                                                                                                                                                                                                                                                                                                                                                             |
| Inner Carton Quantity | 5                                                                                                                                                                                                                                                                                                                                                                                                                                                                                                                                                                                                                                  |
| Inner Carton Weight   | 1.55kg                                                                                                                                                                                                                                                                                                                                                                                                                                                                                                                                                                                                                             |
| Guarantee             | 5 year plate guarantee                                                                                                                                                                                                                                                                                                                                                                                                                                                                                                                                                                                                             |
| Barcode               | 5025117016770                                                                                                                                                                                                                                                                                                                                                                                                                                                                                                                                                                                                                      |
| Commodity Code        | 85369085                                                                                                                                                                                                                                                                                                                                                                                                                                                                                                                                                                                                                           |
| Standards             | BS EN 60669-1                                                                                                                                                                                                                                                                                                                                                                                                                                                                                                                                                                                                                      |
| Notes                 | <ul> <li>Suitable for the switching of domestic, commercial and industrial appliances where a higher current ratings is required, i.e. cookers, heater units</li> <li>Optional cable outlet located on inside of face plate</li> <li>Matching curved metal rocker</li> <li>Modular and Euro Media products available within the range</li> <li>Each plate features an integral gasket to prevent moisture transferring from the wall to the plate</li> <li>Screwless plate easily clips on once the product has been installed resulting in a neat and clean finish</li> <li>Minimum back box size required: 47mm depth</li> </ul> |