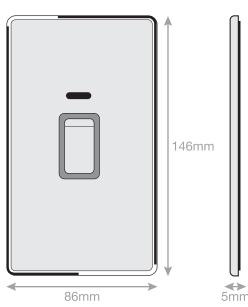

## **5MPLUS-218**

| Code                  | 5MPLUS-218                                                                                                                                                                                                                                                                                                                                                                                                                                                                                                                                                                                                                         |
|-----------------------|------------------------------------------------------------------------------------------------------------------------------------------------------------------------------------------------------------------------------------------------------------------------------------------------------------------------------------------------------------------------------------------------------------------------------------------------------------------------------------------------------------------------------------------------------------------------------------------------------------------------------------|
| Description           | 45 Amp DP Switch with LED Neon – 2 Gang Plate                                                                                                                                                                                                                                                                                                                                                                                                                                                                                                                                                                                      |
| Size                  | 146mm x 86mm x 5mm depth                                                                                                                                                                                                                                                                                                                                                                                                                                                                                                                                                                                                           |
| Range                 | Selectric 5M-PLUS Screwless                                                                                                                                                                                                                                                                                                                                                                                                                                                                                                                                                                                                        |
| Colour                | Satin chrome black insert                                                                                                                                                                                                                                                                                                                                                                                                                                                                                                                                                                                                          |
| Material              | Premium grade steel                                                                                                                                                                                                                                                                                                                                                                                                                                                                                                                                                                                                                |
| Included              | M3.5 fixing screws & wiring instructions                                                                                                                                                                                                                                                                                                                                                                                                                                                                                                                                                                                           |
| Weight                | 0.31kg                                                                                                                                                                                                                                                                                                                                                                                                                                                                                                                                                                                                                             |
| Inner Carton Quantity | 5                                                                                                                                                                                                                                                                                                                                                                                                                                                                                                                                                                                                                                  |
| Inner Carton Weight   | 1.55kg                                                                                                                                                                                                                                                                                                                                                                                                                                                                                                                                                                                                                             |
| Guarantee             | 5 year plate guarantee                                                                                                                                                                                                                                                                                                                                                                                                                                                                                                                                                                                                             |
| Barcode               | 5025117016770                                                                                                                                                                                                                                                                                                                                                                                                                                                                                                                                                                                                                      |
| Commodity Code        | 85369085                                                                                                                                                                                                                                                                                                                                                                                                                                                                                                                                                                                                                           |
| Standards             | BS EN 60669-1                                                                                                                                                                                                                                                                                                                                                                                                                                                                                                                                                                                                                      |
| Notes                 | <ul> <li>Suitable for the switching of domestic, commercial and industrial appliances where a higher current ratings is required, i.e. cookers, heater units</li> <li>Optional cable outlet located on inside of face plate</li> <li>Matching curved metal rocker</li> <li>Modular and Euro Media products available within the range</li> <li>Each plate features an integral gasket to prevent moisture transferring from the wall to the plate</li> <li>Screwless plate easily clips on once the product has been installed resulting in a neat and clean finish</li> <li>Minimum back box size required: 47mm depth</li> </ul> |