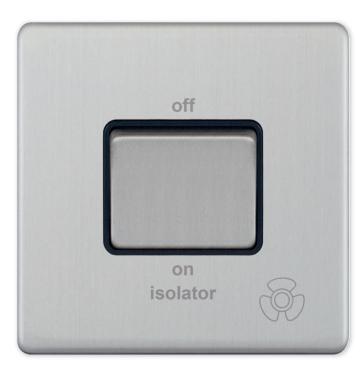

## **5MPLUS-208**

| Code                  | 5MPLUS-208                                                                                                                                                                                                                                                                                                                                                                                                                                                 |
|-----------------------|------------------------------------------------------------------------------------------------------------------------------------------------------------------------------------------------------------------------------------------------------------------------------------------------------------------------------------------------------------------------------------------------------------------------------------------------------------|
| Description           | 10 Amp 3 Pole Fan Isolator Switch - X-Rated                                                                                                                                                                                                                                                                                                                                                                                                                |
| Size                  | 86mm x 86mm x 5mm depth                                                                                                                                                                                                                                                                                                                                                                                                                                    |
| Range                 | Selectric 5M-PLUS Screwless                                                                                                                                                                                                                                                                                                                                                                                                                                |
| Colour                | Satin chrome black insert                                                                                                                                                                                                                                                                                                                                                                                                                                  |
| Material              | Premium grade steel                                                                                                                                                                                                                                                                                                                                                                                                                                        |
| Included              | M3.5 fixing screws & wiring instructions                                                                                                                                                                                                                                                                                                                                                                                                                   |
| Weight                | 0.17kg                                                                                                                                                                                                                                                                                                                                                                                                                                                     |
| Inner Carton Quantity | 10                                                                                                                                                                                                                                                                                                                                                                                                                                                         |
| Inner Carton Weight   | 1.5kg                                                                                                                                                                                                                                                                                                                                                                                                                                                      |
| Guarantee             | 5 year plate guarantee                                                                                                                                                                                                                                                                                                                                                                                                                                     |
| Barcode               | 5025117016701                                                                                                                                                                                                                                                                                                                                                                                                                                              |
| Commodity Code        | 85369085                                                                                                                                                                                                                                                                                                                                                                                                                                                   |
| Standards             | BS EN 60669-1 & BS EN 60669-2                                                                                                                                                                                                                                                                                                                                                                                                                              |
| Notes                 | <ul> <li>Matching curved metal rocker</li> <li>X-rated for fluorescent or inductive loads</li> <li>Modular and Euro Media products available within the range</li> <li>Each plate features an integral gasket to prevent moisture transferring from the wall to the plate</li> <li>Screwless plate easily clips on once the product has been installed resulting in a neat and clean finish</li> <li>Minimum back box size required: 25mm depth</li> </ul> |