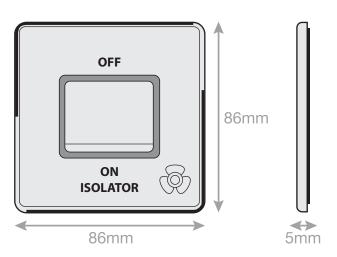

## **5MPLUS-208**

| Code                  | 5MPLUS-208                                                                                                                                                                                                                                                                                                                                                                                                                                                 |
|-----------------------|------------------------------------------------------------------------------------------------------------------------------------------------------------------------------------------------------------------------------------------------------------------------------------------------------------------------------------------------------------------------------------------------------------------------------------------------------------|
| Description           | 10 Amp 3 Pole Fan Isolator Switch - X-Rated                                                                                                                                                                                                                                                                                                                                                                                                                |
| Size                  | 86mm x 86mm x 5mm depth                                                                                                                                                                                                                                                                                                                                                                                                                                    |
| Range                 | Selectric 5M-PLUS Screwless                                                                                                                                                                                                                                                                                                                                                                                                                                |
| Colour                | Satin chrome black insert                                                                                                                                                                                                                                                                                                                                                                                                                                  |
| Material              | Premium grade steel                                                                                                                                                                                                                                                                                                                                                                                                                                        |
| Included              | M3.5 fixing screws & wiring instructions                                                                                                                                                                                                                                                                                                                                                                                                                   |
| Weight                | 0.17kg                                                                                                                                                                                                                                                                                                                                                                                                                                                     |
| Inner Carton Quantity | 10                                                                                                                                                                                                                                                                                                                                                                                                                                                         |
| Inner Carton Weight   | 1.5kg                                                                                                                                                                                                                                                                                                                                                                                                                                                      |
| Guarantee             | 5 year plate guarantee                                                                                                                                                                                                                                                                                                                                                                                                                                     |
| Barcode               | 5025117016701                                                                                                                                                                                                                                                                                                                                                                                                                                              |
| Commodity Code        | 85369085                                                                                                                                                                                                                                                                                                                                                                                                                                                   |
| Standards             | BS EN 60669-1 & BS EN 60669-2                                                                                                                                                                                                                                                                                                                                                                                                                              |
| Notes                 | <ul> <li>Matching curved metal rocker</li> <li>X-rated for fluorescent or inductive loads</li> <li>Modular and Euro Media products available within the range</li> <li>Each plate features an integral gasket to prevent moisture transferring from the wall to the plate</li> <li>Screwless plate easily clips on once the product has been installed resulting in a neat and clean finish</li> <li>Minimum back box size required: 25mm depth</li> </ul> |