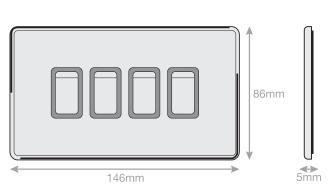

## **5MPLUS-204**

| Code                  | 5MPLUS-204                                                                                                                                                                                                                                                                                                                                                                                                                                                  |
|-----------------------|-------------------------------------------------------------------------------------------------------------------------------------------------------------------------------------------------------------------------------------------------------------------------------------------------------------------------------------------------------------------------------------------------------------------------------------------------------------|
| Description           | 10 Amp Plate Switch - 4 Gang 2 Way - X-Rated                                                                                                                                                                                                                                                                                                                                                                                                                |
| Size                  | 146mm x 86mm x 5mm depth                                                                                                                                                                                                                                                                                                                                                                                                                                    |
| Range                 | Selectric 5M-PLUS Screwless                                                                                                                                                                                                                                                                                                                                                                                                                                 |
| Colour                | Satin chrome black insert                                                                                                                                                                                                                                                                                                                                                                                                                                   |
| Material              | Premium grade steel                                                                                                                                                                                                                                                                                                                                                                                                                                         |
| Included              | M3.5 fixing screws & wiring instructions                                                                                                                                                                                                                                                                                                                                                                                                                    |
| Weight                | 0.26kg                                                                                                                                                                                                                                                                                                                                                                                                                                                      |
| Inner Carton Quantity | 5                                                                                                                                                                                                                                                                                                                                                                                                                                                           |
| Inner Carton Weight   | 1.3kg                                                                                                                                                                                                                                                                                                                                                                                                                                                       |
| Guarantee             | 5 year plate guarantee                                                                                                                                                                                                                                                                                                                                                                                                                                      |
| Barcode               | 5025117016664                                                                                                                                                                                                                                                                                                                                                                                                                                               |
| Commodity Code        | 85369085                                                                                                                                                                                                                                                                                                                                                                                                                                                    |
| Standards             | BS EN 60669-1                                                                                                                                                                                                                                                                                                                                                                                                                                               |
| Notes                 | <ul> <li>Matching curved metal rockers</li> <li>X-rated for fluorescent or inductive loads</li> <li>Modular and Euro Media products available within the range</li> <li>Each plate features an integral gasket to prevent moisture transferring from the wall to the plate</li> <li>Screwless plate easily clips on once the product has been installed resulting in a neat and clean finish</li> <li>Minimum back box size required: 25mm depth</li> </ul> |