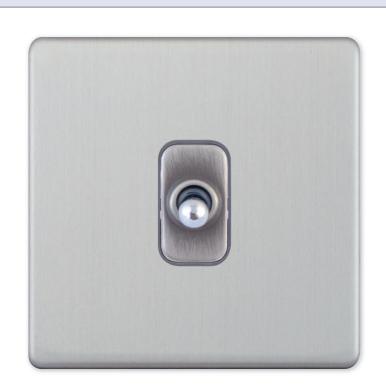

## **5MPLUS-178**

| Code                  | 5MPLUS-178                                                                                                                                                                                                                                                                                                                              |
|-----------------------|-----------------------------------------------------------------------------------------------------------------------------------------------------------------------------------------------------------------------------------------------------------------------------------------------------------------------------------------|
| Description           | 10 Amp Toggle Switch - 1 Gang Intermediate                                                                                                                                                                                                                                                                                              |
| Size                  | 86mm x 86mm x 5mm depth                                                                                                                                                                                                                                                                                                                 |
| Range                 | Selectric 5M-PLUS Screwless                                                                                                                                                                                                                                                                                                             |
| Colour                | Satin chrome grey insert                                                                                                                                                                                                                                                                                                                |
| Material              | Premium grade steel                                                                                                                                                                                                                                                                                                                     |
| Included              | M3.5 fixing screws & wiring instructions                                                                                                                                                                                                                                                                                                |
| Weight                | 0.14kg                                                                                                                                                                                                                                                                                                                                  |
| Inner Carton Quantity | 10                                                                                                                                                                                                                                                                                                                                      |
| Inner Carton Weight   | 1.4kg                                                                                                                                                                                                                                                                                                                                   |
| Guarantee             | 5 year plate guarantee                                                                                                                                                                                                                                                                                                                  |
| Barcode               | 5025117009307                                                                                                                                                                                                                                                                                                                           |
| Commodity Code        | 85369085                                                                                                                                                                                                                                                                                                                                |
| Standards             | BS EN 60669-1                                                                                                                                                                                                                                                                                                                           |
| Notes                 | <ul> <li>Screwless plate easily clips on once the product has been installed resulting in a neat and clean finish</li> <li>Each plate features an integral gasket to prevent moisture transferring from the wall to the plate</li> <li>Satin chrome with a chrome toggle</li> <li>Minimum back box size required: 25mm depth</li> </ul> |