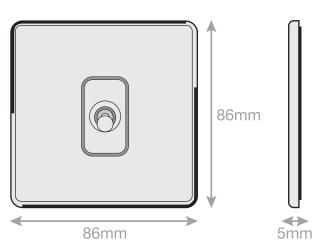

## **5MPLUS-178**

| Code                  | 5MPLUS-178                                                                                                                                                                                                                                                                                                                              |
|-----------------------|-----------------------------------------------------------------------------------------------------------------------------------------------------------------------------------------------------------------------------------------------------------------------------------------------------------------------------------------|
| Description           | 10 Amp Toggle Switch - 1 Gang Intermediate                                                                                                                                                                                                                                                                                              |
| Size                  | 86mm x 86mm x 5mm depth                                                                                                                                                                                                                                                                                                                 |
| Range                 | Selectric 5M-PLUS Screwless                                                                                                                                                                                                                                                                                                             |
| Colour                | Satin chrome grey insert                                                                                                                                                                                                                                                                                                                |
| Material              | Premium grade steel                                                                                                                                                                                                                                                                                                                     |
| Included              | M3.5 fixing screws & wiring instructions                                                                                                                                                                                                                                                                                                |
| Weight                | 0.14kg                                                                                                                                                                                                                                                                                                                                  |
| Inner Carton Quantity | 10                                                                                                                                                                                                                                                                                                                                      |
| Inner Carton Weight   | 1.4kg                                                                                                                                                                                                                                                                                                                                   |
| Guarantee             | 5 year plate guarantee                                                                                                                                                                                                                                                                                                                  |
| Barcode               | 5025117009307                                                                                                                                                                                                                                                                                                                           |
| Commodity Code        | 85369085                                                                                                                                                                                                                                                                                                                                |
| Standards             | BS EN 60669-1                                                                                                                                                                                                                                                                                                                           |
| Notes                 | <ul> <li>Screwless plate easily clips on once the product has been installed resulting in a neat and clean finish</li> <li>Each plate features an integral gasket to prevent moisture transferring from the wall to the plate</li> <li>Satin chrome with a chrome toggle</li> <li>Minimum back box size required: 25mm depth</li> </ul> |