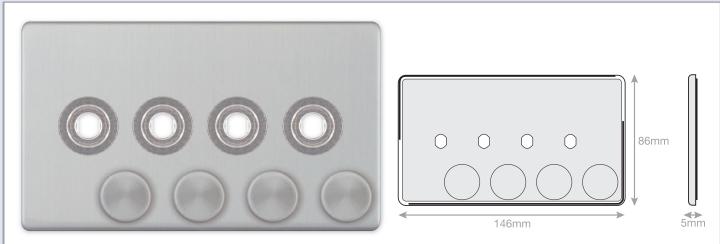

## Data Sheet : 5MPLUS-173

| Code                  | 5MPLUS-173                                                                                                                                                                                                                                                                                                                                                                           |
|-----------------------|--------------------------------------------------------------------------------------------------------------------------------------------------------------------------------------------------------------------------------------------------------------------------------------------------------------------------------------------------------------------------------------|
| Description           | Empty Dimmer Plate - 4 Aperture Plate with Knobs                                                                                                                                                                                                                                                                                                                                     |
| Size                  | 146mm x 86mm x 5mm depth                                                                                                                                                                                                                                                                                                                                                             |
| Range                 | Selectric 5M-PLUS Screwless                                                                                                                                                                                                                                                                                                                                                          |
| Colour                | Satin chrome                                                                                                                                                                                                                                                                                                                                                                         |
| Material              | Premium grade steel                                                                                                                                                                                                                                                                                                                                                                  |
| Included              | Fixing screws, nuts, washers & matching knobs                                                                                                                                                                                                                                                                                                                                        |
| Weight                | 0.177kg                                                                                                                                                                                                                                                                                                                                                                              |
| Inner Carton Quantity | 10                                                                                                                                                                                                                                                                                                                                                                                   |
| Inner Carton Weight   | 1.77kg                                                                                                                                                                                                                                                                                                                                                                               |
| Guarantee             | 5 years                                                                                                                                                                                                                                                                                                                                                                              |
| Barcode               | 5025117009413                                                                                                                                                                                                                                                                                                                                                                        |
| Commodity Code        | 85369085                                                                                                                                                                                                                                                                                                                                                                             |
| Standards             | BS 5733                                                                                                                                                                                                                                                                                                                                                                              |
| Notes                 | <ul> <li>Universal to any dimmer module</li> <li>Satin chrome with matching metal knobs</li> <li>Each plate features an integral gasket to prevent moisture transferring from the wall to the plate</li> <li>Screwless plate easily clips on once the product has been installed resulting in a neat and clean finish</li> <li>Minimum back box size required: 25mm depth</li> </ul> |