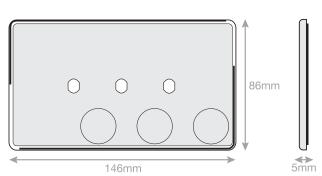

## **5MPLUS-172**

| Code                  | 5MPLUS-172                                                                                                                                                                                                                                                                                                                                                                           |
|-----------------------|--------------------------------------------------------------------------------------------------------------------------------------------------------------------------------------------------------------------------------------------------------------------------------------------------------------------------------------------------------------------------------------|
| Description           | Empty Dimmer Plate - 3 Aperture Plate with Knobs                                                                                                                                                                                                                                                                                                                                     |
| Size                  | 146mm x 86mm x 5mm depth                                                                                                                                                                                                                                                                                                                                                             |
| Range                 | Selectric 5M-PLUS Screwless                                                                                                                                                                                                                                                                                                                                                          |
| Colour                | Satin chrome                                                                                                                                                                                                                                                                                                                                                                         |
| Material              | Premium grade steel                                                                                                                                                                                                                                                                                                                                                                  |
| Included              | Fixing screws, nuts, washers & matching knobs                                                                                                                                                                                                                                                                                                                                        |
| Weight                | 0.165kg                                                                                                                                                                                                                                                                                                                                                                              |
| Inner Carton Quantity | 10                                                                                                                                                                                                                                                                                                                                                                                   |
| Inner Carton Weight   | 1.65kg                                                                                                                                                                                                                                                                                                                                                                               |
| Guarantee             | 5 years                                                                                                                                                                                                                                                                                                                                                                              |
| Barcode               | 5025117009406                                                                                                                                                                                                                                                                                                                                                                        |
| Commodity Code        | 85369085                                                                                                                                                                                                                                                                                                                                                                             |
| Standards             | BS 5733                                                                                                                                                                                                                                                                                                                                                                              |
| Notes                 | <ul> <li>Universal to any dimmer module</li> <li>Satin chrome with matching metal knobs</li> <li>Each plate features an integral gasket to prevent moisture transferring from the wall to the plate</li> <li>Screwless plate easily clips on once the product has been installed resulting in a neat and clean finish</li> <li>Minimum back box size required: 25mm depth</li> </ul> |