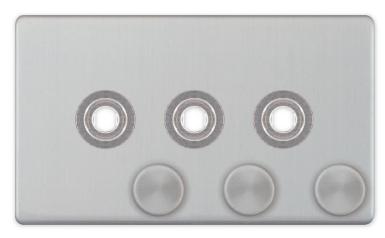

## **5MPLUS-172**

| Code                  | 5MPLUS-172                                                                                                                                                                                                                                                                                                                                                                           |
|-----------------------|--------------------------------------------------------------------------------------------------------------------------------------------------------------------------------------------------------------------------------------------------------------------------------------------------------------------------------------------------------------------------------------|
| Description           | Empty Dimmer Plate - 3 Aperture Plate with Knobs                                                                                                                                                                                                                                                                                                                                     |
| Size                  | 146mm x 86mm x 5mm depth                                                                                                                                                                                                                                                                                                                                                             |
| Range                 | Selectric 5M-PLUS Screwless                                                                                                                                                                                                                                                                                                                                                          |
| Colour                | Satin chrome                                                                                                                                                                                                                                                                                                                                                                         |
| Material              | Premium grade steel                                                                                                                                                                                                                                                                                                                                                                  |
| Included              | Fixing screws, nuts, washers & matching knobs                                                                                                                                                                                                                                                                                                                                        |
| Weight                | 0.165kg                                                                                                                                                                                                                                                                                                                                                                              |
| Inner Carton Quantity | 10                                                                                                                                                                                                                                                                                                                                                                                   |
| Inner Carton Weight   | 1.65kg                                                                                                                                                                                                                                                                                                                                                                               |
| Guarantee             | 5 years                                                                                                                                                                                                                                                                                                                                                                              |
| Barcode               | 5025117009406                                                                                                                                                                                                                                                                                                                                                                        |
| Commodity Code        | 85369085                                                                                                                                                                                                                                                                                                                                                                             |
| Standards             | BS 5733                                                                                                                                                                                                                                                                                                                                                                              |
| Notes                 | <ul> <li>Universal to any dimmer module</li> <li>Satin chrome with matching metal knobs</li> <li>Each plate features an integral gasket to prevent moisture transferring from the wall to the plate</li> <li>Screwless plate easily clips on once the product has been installed resulting in a neat and clean finish</li> <li>Minimum back box size required: 25mm depth</li> </ul> |