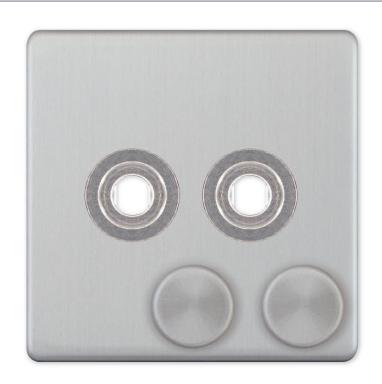

## **5MPLUS-171**

| Code                  | 5MPLUS-171                                                                                                                                                                                                                                                                                                                                                                           |
|-----------------------|--------------------------------------------------------------------------------------------------------------------------------------------------------------------------------------------------------------------------------------------------------------------------------------------------------------------------------------------------------------------------------------|
| Description           | Empty Dimmer Plate - 2 Aperture Plate with Knobs                                                                                                                                                                                                                                                                                                                                     |
| Size                  | 86mm x 86mm x 5mm depth                                                                                                                                                                                                                                                                                                                                                              |
| Range                 | Selectric 5M-PLUS Screwless                                                                                                                                                                                                                                                                                                                                                          |
| Colour                | Satin chrome                                                                                                                                                                                                                                                                                                                                                                         |
| Material              | Premium grade steel                                                                                                                                                                                                                                                                                                                                                                  |
| Included              | Fixing screws, nuts, washers & matching knobs                                                                                                                                                                                                                                                                                                                                        |
| Weight                | 0.113kg                                                                                                                                                                                                                                                                                                                                                                              |
| Inner Carton Quantity | 10                                                                                                                                                                                                                                                                                                                                                                                   |
| Inner Carton Weight   | 1.13kg                                                                                                                                                                                                                                                                                                                                                                               |
| Guarantee             | 5 years                                                                                                                                                                                                                                                                                                                                                                              |
| Barcode               | 5025117009390                                                                                                                                                                                                                                                                                                                                                                        |
| Commodity Code        | 85369085                                                                                                                                                                                                                                                                                                                                                                             |
| Standards             | BS 5733                                                                                                                                                                                                                                                                                                                                                                              |
| Notes                 | <ul> <li>Universal to any dimmer module</li> <li>Satin chrome with matching metal knobs</li> <li>Each plate features an integral gasket to prevent moisture transferring from the wall to the plate</li> <li>Screwless plate easily clips on once the product has been installed resulting in a neat and clean finish</li> <li>Minimum back box size required: 25mm depth</li> </ul> |