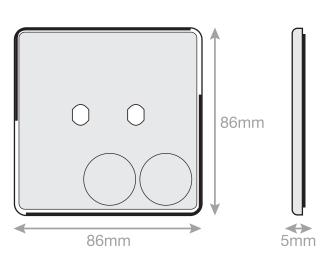

## **5MPLUS-171**

| Code                  | 5MPLUS-171                                                                                                                                                                                                                                                                                                                                                                           |
|-----------------------|--------------------------------------------------------------------------------------------------------------------------------------------------------------------------------------------------------------------------------------------------------------------------------------------------------------------------------------------------------------------------------------|
| Description           | Empty Dimmer Plate - 2 Aperture Plate with Knobs                                                                                                                                                                                                                                                                                                                                     |
| Size                  | 86mm x 86mm x 5mm depth                                                                                                                                                                                                                                                                                                                                                              |
| Range                 | Selectric 5M-PLUS Screwless                                                                                                                                                                                                                                                                                                                                                          |
| Colour                | Satin chrome                                                                                                                                                                                                                                                                                                                                                                         |
| Material              | Premium grade steel                                                                                                                                                                                                                                                                                                                                                                  |
| Included              | Fixing screws, nuts, washers & matching knobs                                                                                                                                                                                                                                                                                                                                        |
| Weight                | 0.113kg                                                                                                                                                                                                                                                                                                                                                                              |
| Inner Carton Quantity | 10                                                                                                                                                                                                                                                                                                                                                                                   |
| Inner Carton Weight   | 1.13kg                                                                                                                                                                                                                                                                                                                                                                               |
| Guarantee             | 5 years                                                                                                                                                                                                                                                                                                                                                                              |
| Barcode               | 5025117009390                                                                                                                                                                                                                                                                                                                                                                        |
| Commodity Code        | 85369085                                                                                                                                                                                                                                                                                                                                                                             |
| Standards             | BS 5733                                                                                                                                                                                                                                                                                                                                                                              |
| Notes                 | <ul> <li>Universal to any dimmer module</li> <li>Satin chrome with matching metal knobs</li> <li>Each plate features an integral gasket to prevent moisture transferring from the wall to the plate</li> <li>Screwless plate easily clips on once the product has been installed resulting in a neat and clean finish</li> <li>Minimum back box size required: 25mm depth</li> </ul> |