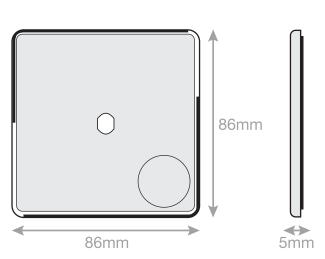

## **5MPLUS-170**

| Code                  | 5MPLUS-170                                                                                                                                                                                                                                                                                                                                                                          |
|-----------------------|-------------------------------------------------------------------------------------------------------------------------------------------------------------------------------------------------------------------------------------------------------------------------------------------------------------------------------------------------------------------------------------|
| Description           | Empty Dimmer Plate - 1 Aperture Plate with Knob                                                                                                                                                                                                                                                                                                                                     |
| Size                  | 86mm x 86mm x 5mm depth                                                                                                                                                                                                                                                                                                                                                             |
| Range                 | Selectric 5M-PLUS Screwless                                                                                                                                                                                                                                                                                                                                                         |
| Colour                | Satin chrome                                                                                                                                                                                                                                                                                                                                                                        |
| Material              | Premium grade steel                                                                                                                                                                                                                                                                                                                                                                 |
| Included              | Fixing screws, nuts, washers & matching knob                                                                                                                                                                                                                                                                                                                                        |
| Weight                | 0.1kg                                                                                                                                                                                                                                                                                                                                                                               |
| Inner Carton Quantity | 10                                                                                                                                                                                                                                                                                                                                                                                  |
| Inner Carton Weight   | 1kg                                                                                                                                                                                                                                                                                                                                                                                 |
| Guarantee             | 5 years                                                                                                                                                                                                                                                                                                                                                                             |
| Barcode               | 5025117009383                                                                                                                                                                                                                                                                                                                                                                       |
| Commodity Code        | 85369085                                                                                                                                                                                                                                                                                                                                                                            |
| Standards             | BS 5733                                                                                                                                                                                                                                                                                                                                                                             |
| Notes                 | <ul> <li>Universal to any dimmer module</li> <li>Satin chrome with matching metal knob</li> <li>Each plate features an integral gasket to prevent moisture transferring from the wall to the plate</li> <li>Screwless plate easily clips on once the product has been installed resulting in a neat and clean finish</li> <li>Minimum back box size required: 25mm depth</li> </ul> |