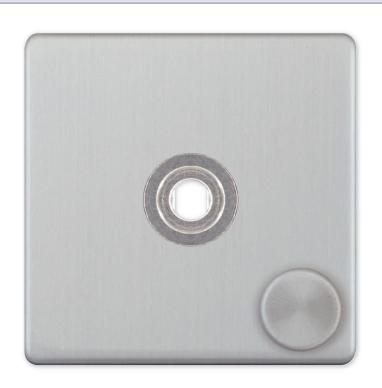

## **5MPLUS-170**

| Code                  | 5MPLUS-170                                                                                                                                                                                                                                                                                                                                                                          |
|-----------------------|-------------------------------------------------------------------------------------------------------------------------------------------------------------------------------------------------------------------------------------------------------------------------------------------------------------------------------------------------------------------------------------|
| Description           | Empty Dimmer Plate - 1 Aperture Plate with Knob                                                                                                                                                                                                                                                                                                                                     |
| Size                  | 86mm x 86mm x 5mm depth                                                                                                                                                                                                                                                                                                                                                             |
| Range                 | Selectric 5M-PLUS Screwless                                                                                                                                                                                                                                                                                                                                                         |
| Colour                | Satin chrome                                                                                                                                                                                                                                                                                                                                                                        |
| Material              | Premium grade steel                                                                                                                                                                                                                                                                                                                                                                 |
| Included              | Fixing screws, nuts, washers & matching knob                                                                                                                                                                                                                                                                                                                                        |
| Weight                | 0.1kg                                                                                                                                                                                                                                                                                                                                                                               |
| Inner Carton Quantity | 10                                                                                                                                                                                                                                                                                                                                                                                  |
| Inner Carton Weight   | 1kg                                                                                                                                                                                                                                                                                                                                                                                 |
| Guarantee             | 5 years                                                                                                                                                                                                                                                                                                                                                                             |
| Barcode               | 5025117009383                                                                                                                                                                                                                                                                                                                                                                       |
| Commodity Code        | 85369085                                                                                                                                                                                                                                                                                                                                                                            |
| Standards             | BS 5733                                                                                                                                                                                                                                                                                                                                                                             |
| Notes                 | <ul> <li>Universal to any dimmer module</li> <li>Satin chrome with matching metal knob</li> <li>Each plate features an integral gasket to prevent moisture transferring from the wall to the plate</li> <li>Screwless plate easily clips on once the product has been installed resulting in a neat and clean finish</li> <li>Minimum back box size required: 25mm depth</li> </ul> |