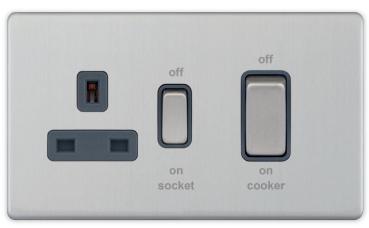

## **5MPLUS-149**

| Code                  | 5MPLUS-149                                                                                                                                                                                                                                                                                                                                                                                              |
|-----------------------|---------------------------------------------------------------------------------------------------------------------------------------------------------------------------------------------------------------------------------------------------------------------------------------------------------------------------------------------------------------------------------------------------------|
| Description           | 45 Amp Cooker Unit with 13 Amp Switched Socket                                                                                                                                                                                                                                                                                                                                                          |
| Size                  | 146mm x 86mm x 5mm depth                                                                                                                                                                                                                                                                                                                                                                                |
| Range                 | Selectric 5M-PLUS Screwless                                                                                                                                                                                                                                                                                                                                                                             |
| Colour                | Satin chrome grey insert                                                                                                                                                                                                                                                                                                                                                                                |
| Material              | Premium grade steel                                                                                                                                                                                                                                                                                                                                                                                     |
| Included              | M3.5 fixing screws & wiring instructions                                                                                                                                                                                                                                                                                                                                                                |
| Weight                | 0.235kg                                                                                                                                                                                                                                                                                                                                                                                                 |
| Inner Carton Quantity | 5                                                                                                                                                                                                                                                                                                                                                                                                       |
| Inner Carton Weight   | 1.175kg                                                                                                                                                                                                                                                                                                                                                                                                 |
| Guarantee             | 5 year plate guarantee                                                                                                                                                                                                                                                                                                                                                                                  |
| Barcode               | 5025117007860                                                                                                                                                                                                                                                                                                                                                                                           |
| Commodity Code        | 85369085                                                                                                                                                                                                                                                                                                                                                                                                |
| Standards             | BS 4177 & BS 1363-2                                                                                                                                                                                                                                                                                                                                                                                     |
| Notes                 | <ul> <li>Matching curved metal rockers</li> <li>Modular and Euro Media products available within the range</li> <li>Each plate features an integral gasket to prevent moisture transferring from the wall to the plate</li> <li>Screwless plate easily clips on once the product has been installed resulting in a neat and clean finish</li> <li>Minimum back box size required: 47mm depth</li> </ul> |