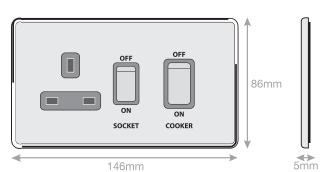

## **5MPLUS-149**

| Code                  | 5MPLUS-149                                                                                                                                                                                                                                                                                                                                                                                              |
|-----------------------|---------------------------------------------------------------------------------------------------------------------------------------------------------------------------------------------------------------------------------------------------------------------------------------------------------------------------------------------------------------------------------------------------------|
| Description           | 45 Amp Cooker Unit with 13 Amp Switched Socket                                                                                                                                                                                                                                                                                                                                                          |
| Size                  | 146mm x 86mm x 5mm depth                                                                                                                                                                                                                                                                                                                                                                                |
| Range                 | Selectric 5M-PLUS Screwless                                                                                                                                                                                                                                                                                                                                                                             |
| Colour                | Satin chrome grey insert                                                                                                                                                                                                                                                                                                                                                                                |
| Material              | Premium grade steel                                                                                                                                                                                                                                                                                                                                                                                     |
| Included              | M3.5 fixing screws & wiring instructions                                                                                                                                                                                                                                                                                                                                                                |
| Weight                | 0.235kg                                                                                                                                                                                                                                                                                                                                                                                                 |
| Inner Carton Quantity | 5                                                                                                                                                                                                                                                                                                                                                                                                       |
| Inner Carton Weight   | 1.175kg                                                                                                                                                                                                                                                                                                                                                                                                 |
| Guarantee             | 5 year plate guarantee                                                                                                                                                                                                                                                                                                                                                                                  |
| Barcode               | 5025117007860                                                                                                                                                                                                                                                                                                                                                                                           |
| Commodity Code        | 85369085                                                                                                                                                                                                                                                                                                                                                                                                |
| Standards             | BS 4177 & BS 1363-2                                                                                                                                                                                                                                                                                                                                                                                     |
| Notes                 | <ul> <li>Matching curved metal rockers</li> <li>Modular and Euro Media products available within the range</li> <li>Each plate features an integral gasket to prevent moisture transferring from the wall to the plate</li> <li>Screwless plate easily clips on once the product has been installed resulting in a neat and clean finish</li> <li>Minimum back box size required: 47mm depth</li> </ul> |