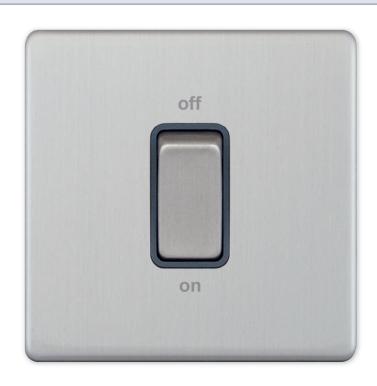

## **5MPLUS-147**

| Code                  | 5MPLUS-147                                                                                                                                                                                                                                                                                                                                                                                                                                                                                                                                                                                                                         |
|-----------------------|------------------------------------------------------------------------------------------------------------------------------------------------------------------------------------------------------------------------------------------------------------------------------------------------------------------------------------------------------------------------------------------------------------------------------------------------------------------------------------------------------------------------------------------------------------------------------------------------------------------------------------|
| Description           | 45 Amp DP Switch                                                                                                                                                                                                                                                                                                                                                                                                                                                                                                                                                                                                                   |
| Size                  | 86mm x 86mm x 5mm depth                                                                                                                                                                                                                                                                                                                                                                                                                                                                                                                                                                                                            |
| Range                 | Selectric 5M-PLUS Screwless                                                                                                                                                                                                                                                                                                                                                                                                                                                                                                                                                                                                        |
| Colour                | Satin chrome grey insert                                                                                                                                                                                                                                                                                                                                                                                                                                                                                                                                                                                                           |
| Material              | Premium grade steel                                                                                                                                                                                                                                                                                                                                                                                                                                                                                                                                                                                                                |
| Included              | M3.5 fixing screws & wiring instructions                                                                                                                                                                                                                                                                                                                                                                                                                                                                                                                                                                                           |
| Weight                | 0.24kg                                                                                                                                                                                                                                                                                                                                                                                                                                                                                                                                                                                                                             |
| Inner Carton Quantity | 10                                                                                                                                                                                                                                                                                                                                                                                                                                                                                                                                                                                                                                 |
| Inner Carton Weight   | 2.4kg                                                                                                                                                                                                                                                                                                                                                                                                                                                                                                                                                                                                                              |
| Guarantee             | 5 year plate guarantee                                                                                                                                                                                                                                                                                                                                                                                                                                                                                                                                                                                                             |
| Barcode               | 5025117007693                                                                                                                                                                                                                                                                                                                                                                                                                                                                                                                                                                                                                      |
| Commodity Code        | 85369085                                                                                                                                                                                                                                                                                                                                                                                                                                                                                                                                                                                                                           |
| Standards             | BS EN 60669-1                                                                                                                                                                                                                                                                                                                                                                                                                                                                                                                                                                                                                      |
| Notes                 | <ul> <li>Suitable for the switching of domestic, commercial and industrial appliances where a higher current ratings is required, i.e. cookers, heater units</li> <li>Optional cable outlet located on inside of face plate</li> <li>Matching curved metal rocker</li> <li>Modular and Euro Media products available within the range</li> <li>Each plate features an integral gasket to prevent moisture transferring from the wall to the plate</li> <li>Screwless plate easily clips on once the product has been installed resulting in a neat and clean finish</li> <li>Minimum back box size required: 47mm depth</li> </ul> |