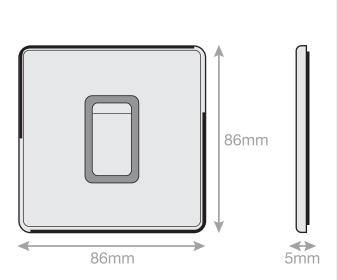

## **5MPLUS-147**

| Code                  | 5MPLUS-147                                                                                                                                                                                                                                                                                                                                                                                                                                                                                                                                                                                                                         |
|-----------------------|------------------------------------------------------------------------------------------------------------------------------------------------------------------------------------------------------------------------------------------------------------------------------------------------------------------------------------------------------------------------------------------------------------------------------------------------------------------------------------------------------------------------------------------------------------------------------------------------------------------------------------|
| Description           | 45 Amp DP Switch                                                                                                                                                                                                                                                                                                                                                                                                                                                                                                                                                                                                                   |
| Size                  | 86mm x 86mm x 5mm depth                                                                                                                                                                                                                                                                                                                                                                                                                                                                                                                                                                                                            |
| Range                 | Selectric 5M-PLUS Screwless                                                                                                                                                                                                                                                                                                                                                                                                                                                                                                                                                                                                        |
| Colour                | Satin chrome grey insert                                                                                                                                                                                                                                                                                                                                                                                                                                                                                                                                                                                                           |
| Material              | Premium grade steel                                                                                                                                                                                                                                                                                                                                                                                                                                                                                                                                                                                                                |
| Included              | M3.5 fixing screws & wiring instructions                                                                                                                                                                                                                                                                                                                                                                                                                                                                                                                                                                                           |
| Weight                | 0.24kg                                                                                                                                                                                                                                                                                                                                                                                                                                                                                                                                                                                                                             |
| Inner Carton Quantity | 10                                                                                                                                                                                                                                                                                                                                                                                                                                                                                                                                                                                                                                 |
| Inner Carton Weight   | 2.4kg                                                                                                                                                                                                                                                                                                                                                                                                                                                                                                                                                                                                                              |
| Guarantee             | 5 year plate guarantee                                                                                                                                                                                                                                                                                                                                                                                                                                                                                                                                                                                                             |
| Barcode               | 5025117007693                                                                                                                                                                                                                                                                                                                                                                                                                                                                                                                                                                                                                      |
| Commodity Code        | 85369085                                                                                                                                                                                                                                                                                                                                                                                                                                                                                                                                                                                                                           |
| Standards             | BS EN 60669-1                                                                                                                                                                                                                                                                                                                                                                                                                                                                                                                                                                                                                      |
| Notes                 | <ul> <li>Suitable for the switching of domestic, commercial and industrial appliances where a higher current ratings is required, i.e. cookers, heater units</li> <li>Optional cable outlet located on inside of face plate</li> <li>Matching curved metal rocker</li> <li>Modular and Euro Media products available within the range</li> <li>Each plate features an integral gasket to prevent moisture transferring from the wall to the plate</li> <li>Screwless plate easily clips on once the product has been installed resulting in a neat and clean finish</li> <li>Minimum back box size required: 47mm depth</li> </ul> |