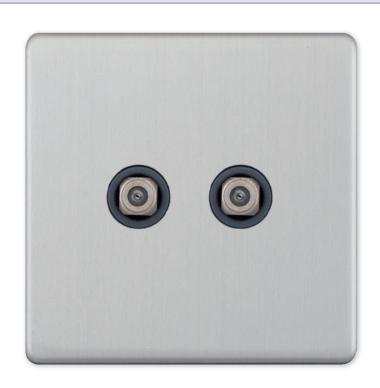

## **5MPLUS-145**

| Code                  | 5MPLUS-145                                                                                                                                                                                                                                                                                                                                                                                                                       |
|-----------------------|----------------------------------------------------------------------------------------------------------------------------------------------------------------------------------------------------------------------------------------------------------------------------------------------------------------------------------------------------------------------------------------------------------------------------------|
| Description           | 2 Gang F-Type Satellite Socket                                                                                                                                                                                                                                                                                                                                                                                                   |
| Size                  | 86mm x 86mm x 5mm depth                                                                                                                                                                                                                                                                                                                                                                                                          |
| Range                 | Selectric 5M-PLUS Screwless                                                                                                                                                                                                                                                                                                                                                                                                      |
| Colour                | Satin chrome grey insert                                                                                                                                                                                                                                                                                                                                                                                                         |
| Material              | Premium grade steel                                                                                                                                                                                                                                                                                                                                                                                                              |
| Included              | M3.5 fixing screws & wiring instructions                                                                                                                                                                                                                                                                                                                                                                                         |
| Weight                | 0.16kg                                                                                                                                                                                                                                                                                                                                                                                                                           |
| Inner Carton Quantity | 10                                                                                                                                                                                                                                                                                                                                                                                                                               |
| Inner Carton Weight   | 1.6kg                                                                                                                                                                                                                                                                                                                                                                                                                            |
| Guarantee             | 5 year plate guarantee                                                                                                                                                                                                                                                                                                                                                                                                           |
| Barcode               | 5025117007938                                                                                                                                                                                                                                                                                                                                                                                                                    |
| Commodity Code        | 85369085                                                                                                                                                                                                                                                                                                                                                                                                                         |
| Standards             | BS 3041-7                                                                                                                                                                                                                                                                                                                                                                                                                        |
| Notes                 | <ul> <li>Suitable for use with – VHF/UHF &amp; Cable TV signals</li> <li>Modular and Euro Media products available within the range</li> <li>Each plate features an integral gasket to prevent moisture transferring from the wall to the plate</li> <li>Screwless plate easily clips on once the product has been installed resulting in a neat and clean finish</li> <li>Minimum back box size required: 25mm depth</li> </ul> |