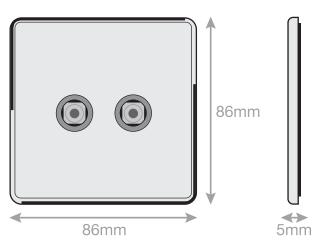

## **5MPLUS-145**

| Code                  | 5MPLUS-145                                                                                                                                                                                                                                                                                                                                                                                                                       |
|-----------------------|----------------------------------------------------------------------------------------------------------------------------------------------------------------------------------------------------------------------------------------------------------------------------------------------------------------------------------------------------------------------------------------------------------------------------------|
| Description           | 2 Gang F-Type Satellite Socket                                                                                                                                                                                                                                                                                                                                                                                                   |
| Size                  | 86mm x 86mm x 5mm depth                                                                                                                                                                                                                                                                                                                                                                                                          |
| Range                 | Selectric 5M-PLUS Screwless                                                                                                                                                                                                                                                                                                                                                                                                      |
| Colour                | Satin chrome grey insert                                                                                                                                                                                                                                                                                                                                                                                                         |
| Material              | Premium grade steel                                                                                                                                                                                                                                                                                                                                                                                                              |
| Included              | M3.5 fixing screws & wiring instructions                                                                                                                                                                                                                                                                                                                                                                                         |
| Weight                | 0.16kg                                                                                                                                                                                                                                                                                                                                                                                                                           |
| Inner Carton Quantity | 10                                                                                                                                                                                                                                                                                                                                                                                                                               |
| Inner Carton Weight   | 1.6kg                                                                                                                                                                                                                                                                                                                                                                                                                            |
| Guarantee             | 5 year plate guarantee                                                                                                                                                                                                                                                                                                                                                                                                           |
| Barcode               | 5025117007938                                                                                                                                                                                                                                                                                                                                                                                                                    |
| Commodity Code        | 85369085                                                                                                                                                                                                                                                                                                                                                                                                                         |
| Standards             | BS 3041-7                                                                                                                                                                                                                                                                                                                                                                                                                        |
| Notes                 | <ul> <li>Suitable for use with – VHF/UHF &amp; Cable TV signals</li> <li>Modular and Euro Media products available within the range</li> <li>Each plate features an integral gasket to prevent moisture transferring from the wall to the plate</li> <li>Screwless plate easily clips on once the product has been installed resulting in a neat and clean finish</li> <li>Minimum back box size required: 25mm depth</li> </ul> |