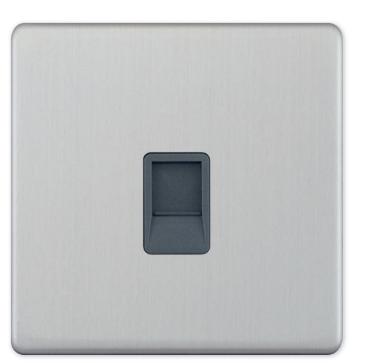

## **5MPLUS-144**

| Code                  | 5MPLUS-144                                                                                                                                                                                                                                                                                                                                                                                                                                                                                           |
|-----------------------|------------------------------------------------------------------------------------------------------------------------------------------------------------------------------------------------------------------------------------------------------------------------------------------------------------------------------------------------------------------------------------------------------------------------------------------------------------------------------------------------------|
| Description           | 1 Gang RJ11 Computer / Data Socket                                                                                                                                                                                                                                                                                                                                                                                                                                                                   |
| Size                  | 86mm x 86mm x 5mm depth                                                                                                                                                                                                                                                                                                                                                                                                                                                                              |
| Range                 | Selectric 5M-PLUS Screwless                                                                                                                                                                                                                                                                                                                                                                                                                                                                          |
| Colour                | Satin chrome grey insert                                                                                                                                                                                                                                                                                                                                                                                                                                                                             |
| Material              | Premium grade steel                                                                                                                                                                                                                                                                                                                                                                                                                                                                                  |
| Included              | M3.5 fixing screws & wiring instructions                                                                                                                                                                                                                                                                                                                                                                                                                                                             |
| Weight                | 0.15kg                                                                                                                                                                                                                                                                                                                                                                                                                                                                                               |
| Inner Carton Quantity | 10                                                                                                                                                                                                                                                                                                                                                                                                                                                                                                   |
| Inner Carton Weight   | 1.5kg                                                                                                                                                                                                                                                                                                                                                                                                                                                                                                |
| Guarantee             | 5 year plate guarantee                                                                                                                                                                                                                                                                                                                                                                                                                                                                               |
| Barcode               | 5025117008065                                                                                                                                                                                                                                                                                                                                                                                                                                                                                        |
| Commodity Code        | 85369085                                                                                                                                                                                                                                                                                                                                                                                                                                                                                             |
| Standards             | BS 6312-2-2 & BS EN 50173-1                                                                                                                                                                                                                                                                                                                                                                                                                                                                          |
| Notes                 | <ul> <li>Used for ADSL (Asymmetric Digital Subscriber Line) Router / Modem connections</li> <li>RJ11: 6P4C = 6 Position 4 Conductor</li> <li>Modular and Euro Media products available within the range</li> <li>Each plate features an integral gasket to prevent moisture transferring from the wall to the plate</li> <li>Screwless plate easily clips on once the product has been installed resulting in a neat and clean finish</li> <li>Minimum back box size required: 35mm depth</li> </ul> |