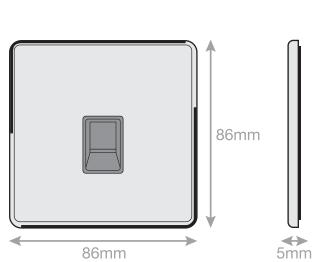

## **5MPLUS-144**

| Code                  | 5MPLUS-144                                                                                                                                                                                                                                                                                                                                                                                                                                                                                           |
|-----------------------|------------------------------------------------------------------------------------------------------------------------------------------------------------------------------------------------------------------------------------------------------------------------------------------------------------------------------------------------------------------------------------------------------------------------------------------------------------------------------------------------------|
| Description           | 1 Gang RJ11 Computer / Data Socket                                                                                                                                                                                                                                                                                                                                                                                                                                                                   |
| Size                  | 86mm x 86mm x 5mm depth                                                                                                                                                                                                                                                                                                                                                                                                                                                                              |
| Range                 | Selectric 5M-PLUS Screwless                                                                                                                                                                                                                                                                                                                                                                                                                                                                          |
| Colour                | Satin chrome grey insert                                                                                                                                                                                                                                                                                                                                                                                                                                                                             |
| Material              | Premium grade steel                                                                                                                                                                                                                                                                                                                                                                                                                                                                                  |
| Included              | M3.5 fixing screws & wiring instructions                                                                                                                                                                                                                                                                                                                                                                                                                                                             |
| Weight                | 0.15kg                                                                                                                                                                                                                                                                                                                                                                                                                                                                                               |
| Inner Carton Quantity | 10                                                                                                                                                                                                                                                                                                                                                                                                                                                                                                   |
| Inner Carton Weight   | 1.5kg                                                                                                                                                                                                                                                                                                                                                                                                                                                                                                |
| Guarantee             | 5 year plate guarantee                                                                                                                                                                                                                                                                                                                                                                                                                                                                               |
| Barcode               | 5025117008065                                                                                                                                                                                                                                                                                                                                                                                                                                                                                        |
| Commodity Code        | 85369085                                                                                                                                                                                                                                                                                                                                                                                                                                                                                             |
| Standards             | BS 6312-2-2 & BS EN 50173-1                                                                                                                                                                                                                                                                                                                                                                                                                                                                          |
| Notes                 | <ul> <li>Used for ADSL (Asymmetric Digital Subscriber Line) Router / Modem connections</li> <li>RJ11: 6P4C = 6 Position 4 Conductor</li> <li>Modular and Euro Media products available within the range</li> <li>Each plate features an integral gasket to prevent moisture transferring from the wall to the plate</li> <li>Screwless plate easily clips on once the product has been installed resulting in a neat and clean finish</li> <li>Minimum back box size required: 35mm depth</li> </ul> |