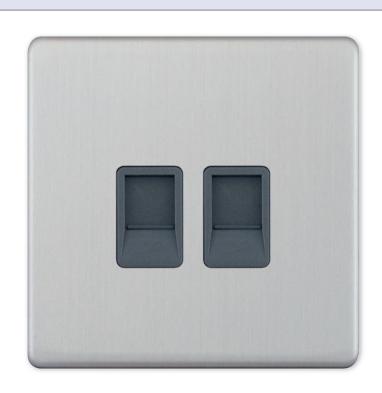

## **5MPLUS-141**

| Code                  | 5MPLUS-141                                                                                                                                                                                                                                                                                                                                                                                                                                                                                  |
|-----------------------|---------------------------------------------------------------------------------------------------------------------------------------------------------------------------------------------------------------------------------------------------------------------------------------------------------------------------------------------------------------------------------------------------------------------------------------------------------------------------------------------|
| Description           | 2 Gang RJ45 Computer / Data Socket                                                                                                                                                                                                                                                                                                                                                                                                                                                          |
| Size                  | 86mm x 86mm x 5mm depth                                                                                                                                                                                                                                                                                                                                                                                                                                                                     |
| Range                 | Selectric 5M-PLUS Screwless                                                                                                                                                                                                                                                                                                                                                                                                                                                                 |
| Colour                | Satin chrome grey insert                                                                                                                                                                                                                                                                                                                                                                                                                                                                    |
| Material              | Premium grade steel                                                                                                                                                                                                                                                                                                                                                                                                                                                                         |
| Included              | M3.5 fixing screws & wiring instructions                                                                                                                                                                                                                                                                                                                                                                                                                                                    |
| Weight                | 0.15kg                                                                                                                                                                                                                                                                                                                                                                                                                                                                                      |
| Inner Carton Quantity | 10                                                                                                                                                                                                                                                                                                                                                                                                                                                                                          |
| Inner Carton Weight   | 1.5kg                                                                                                                                                                                                                                                                                                                                                                                                                                                                                       |
| Guarantee             | 5 year plate guarantee                                                                                                                                                                                                                                                                                                                                                                                                                                                                      |
| Barcode               | 5025117007990                                                                                                                                                                                                                                                                                                                                                                                                                                                                               |
| Commodity Code        | 85369085                                                                                                                                                                                                                                                                                                                                                                                                                                                                                    |
| Standards             | BS 6312-2-2 & BS EN 50173-1                                                                                                                                                                                                                                                                                                                                                                                                                                                                 |
| Notes                 | <ul> <li>Used to connect computers onto Ethernet-based LAN (Local Area Network)</li> <li>RJ45: 8P8C = 8 Position 8 Contact</li> <li>Modular and Euro Media products available within the range</li> <li>Each plate features an integral gasket to prevent moisture transferring from the wall to the plate</li> <li>Screwless plate easily clips on once the product has been installed resulting in a neat and clean finish</li> <li>Minimum back box size required: 35mm depth</li> </ul> |