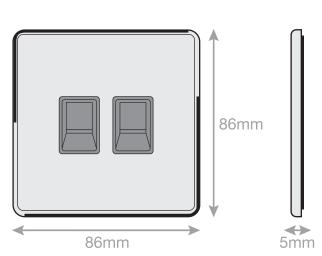

## **5MPLUS-141**

| Code                  | 5MPLUS-141                                                                                                                                                                                                                                                                                                                                                                                                                                                                                  |
|-----------------------|---------------------------------------------------------------------------------------------------------------------------------------------------------------------------------------------------------------------------------------------------------------------------------------------------------------------------------------------------------------------------------------------------------------------------------------------------------------------------------------------|
| Description           | 2 Gang RJ45 Computer / Data Socket                                                                                                                                                                                                                                                                                                                                                                                                                                                          |
| Size                  | 86mm x 86mm x 5mm depth                                                                                                                                                                                                                                                                                                                                                                                                                                                                     |
| Range                 | Selectric 5M-PLUS Screwless                                                                                                                                                                                                                                                                                                                                                                                                                                                                 |
| Colour                | Satin chrome grey insert                                                                                                                                                                                                                                                                                                                                                                                                                                                                    |
| Material              | Premium grade steel                                                                                                                                                                                                                                                                                                                                                                                                                                                                         |
| Included              | M3.5 fixing screws & wiring instructions                                                                                                                                                                                                                                                                                                                                                                                                                                                    |
| Weight                | 0.15kg                                                                                                                                                                                                                                                                                                                                                                                                                                                                                      |
| Inner Carton Quantity | 10                                                                                                                                                                                                                                                                                                                                                                                                                                                                                          |
| Inner Carton Weight   | 1.5kg                                                                                                                                                                                                                                                                                                                                                                                                                                                                                       |
| Guarantee             | 5 year plate guarantee                                                                                                                                                                                                                                                                                                                                                                                                                                                                      |
| Barcode               | 5025117007990                                                                                                                                                                                                                                                                                                                                                                                                                                                                               |
| Commodity Code        | 85369085                                                                                                                                                                                                                                                                                                                                                                                                                                                                                    |
| Standards             | BS 6312-2-2 & BS EN 50173-1                                                                                                                                                                                                                                                                                                                                                                                                                                                                 |
| Notes                 | <ul> <li>Used to connect computers onto Ethernet-based LAN (Local Area Network)</li> <li>RJ45: 8P8C = 8 Position 8 Contact</li> <li>Modular and Euro Media products available within the range</li> <li>Each plate features an integral gasket to prevent moisture transferring from the wall to the plate</li> <li>Screwless plate easily clips on once the product has been installed resulting in a neat and clean finish</li> <li>Minimum back box size required: 35mm depth</li> </ul> |