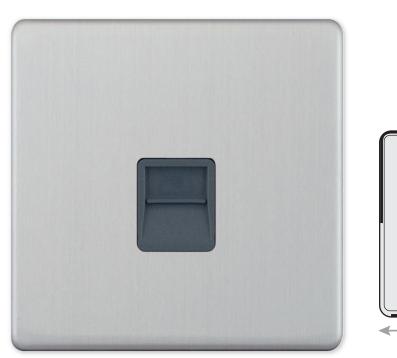

## **5MPLUS-138**

| Code                  | 5MPLUS-138                                                                                                                                                                                                                                                                                                                                                                                                                                                                                     |
|-----------------------|------------------------------------------------------------------------------------------------------------------------------------------------------------------------------------------------------------------------------------------------------------------------------------------------------------------------------------------------------------------------------------------------------------------------------------------------------------------------------------------------|
| Description           | 1 Gang BT (Master) Communication / Data Socket                                                                                                                                                                                                                                                                                                                                                                                                                                                 |
| Size                  | 86mm x 86mm x 5mm depth                                                                                                                                                                                                                                                                                                                                                                                                                                                                        |
| Range                 | Selectric 5M-PLUS Screwless                                                                                                                                                                                                                                                                                                                                                                                                                                                                    |
| Colour                | Satin chrome grey insert                                                                                                                                                                                                                                                                                                                                                                                                                                                                       |
| Material              | Premium grade steel                                                                                                                                                                                                                                                                                                                                                                                                                                                                            |
| Included              | M3.5 fixing screws & wiring instructions                                                                                                                                                                                                                                                                                                                                                                                                                                                       |
| Weight                | 0.15kg                                                                                                                                                                                                                                                                                                                                                                                                                                                                                         |
| Inner Carton Quantity | 10                                                                                                                                                                                                                                                                                                                                                                                                                                                                                             |
| Inner Carton Weight   | 1.5kg                                                                                                                                                                                                                                                                                                                                                                                                                                                                                          |
| Guarantee             | 5 year plate guarantee                                                                                                                                                                                                                                                                                                                                                                                                                                                                         |
| Barcode               | 5025117007969                                                                                                                                                                                                                                                                                                                                                                                                                                                                                  |
| Commodity Code        | 85369085                                                                                                                                                                                                                                                                                                                                                                                                                                                                                       |
| Standards             | BS 6312-2-2 & BS EN 50173-1                                                                                                                                                                                                                                                                                                                                                                                                                                                                    |
| Notes                 | <ul> <li>Intended for use as the first socket outlet on a direct exchange line as the Primary Network Terminal Point - Master</li> <li>Modular and Euro Media products available within the range</li> <li>Each plate features an integral gasket to prevent moisture transferring from the wall to the plate</li> <li>Screwless plate easily clips on once the product has been installed resulting in a neat and clean finish</li> <li>Minimum back box size required: 25mm depth</li> </ul> |