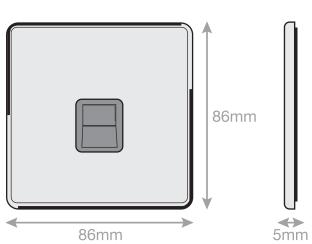

## **5MPLUS-138**

| Code                  | 5MPLUS-138                                                                                                                                                                                                                                                                                                                                                                                                                                                                                     |
|-----------------------|------------------------------------------------------------------------------------------------------------------------------------------------------------------------------------------------------------------------------------------------------------------------------------------------------------------------------------------------------------------------------------------------------------------------------------------------------------------------------------------------|
| Description           | 1 Gang BT (Master) Communication / Data Socket                                                                                                                                                                                                                                                                                                                                                                                                                                                 |
| Size                  | 86mm x 86mm x 5mm depth                                                                                                                                                                                                                                                                                                                                                                                                                                                                        |
| Range                 | Selectric 5M-PLUS Screwless                                                                                                                                                                                                                                                                                                                                                                                                                                                                    |
| Colour                | Satin chrome grey insert                                                                                                                                                                                                                                                                                                                                                                                                                                                                       |
| Material              | Premium grade steel                                                                                                                                                                                                                                                                                                                                                                                                                                                                            |
| Included              | M3.5 fixing screws & wiring instructions                                                                                                                                                                                                                                                                                                                                                                                                                                                       |
| Weight                | 0.15kg                                                                                                                                                                                                                                                                                                                                                                                                                                                                                         |
| Inner Carton Quantity | 10                                                                                                                                                                                                                                                                                                                                                                                                                                                                                             |
| Inner Carton Weight   | 1.5kg                                                                                                                                                                                                                                                                                                                                                                                                                                                                                          |
| Guarantee             | 5 year plate guarantee                                                                                                                                                                                                                                                                                                                                                                                                                                                                         |
| Barcode               | 5025117007969                                                                                                                                                                                                                                                                                                                                                                                                                                                                                  |
| Commodity Code        | 85369085                                                                                                                                                                                                                                                                                                                                                                                                                                                                                       |
| Standards             | BS 6312-2-2 & BS EN 50173-1                                                                                                                                                                                                                                                                                                                                                                                                                                                                    |
| Notes                 | <ul> <li>Intended for use as the first socket outlet on a direct exchange line as the Primary Network Terminal Point - Master</li> <li>Modular and Euro Media products available within the range</li> <li>Each plate features an integral gasket to prevent moisture transferring from the wall to the plate</li> <li>Screwless plate easily clips on once the product has been installed resulting in a neat and clean finish</li> <li>Minimum back box size required: 25mm depth</li> </ul> |