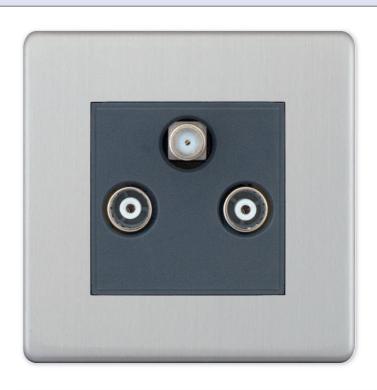

## **5MPLUS-137**

| Code                  | 5MPLUS-137                                                                                                                                                                                                                                                                                                                                                                                                                                                                                                                                                                                                                                                                                             |
|-----------------------|--------------------------------------------------------------------------------------------------------------------------------------------------------------------------------------------------------------------------------------------------------------------------------------------------------------------------------------------------------------------------------------------------------------------------------------------------------------------------------------------------------------------------------------------------------------------------------------------------------------------------------------------------------------------------------------------------------|
| Description           | 1 Gang F-Type Satellite Socket + 2 Gang TV/FM Coaxial/Aerial Socket - Isolated                                                                                                                                                                                                                                                                                                                                                                                                                                                                                                                                                                                                                         |
| Size                  | 86mm x 86mm x 5mm depth                                                                                                                                                                                                                                                                                                                                                                                                                                                                                                                                                                                                                                                                                |
| Range                 | Selectric 5M-PLUS Screwless                                                                                                                                                                                                                                                                                                                                                                                                                                                                                                                                                                                                                                                                            |
| Colour                | Satin chrome grey insert                                                                                                                                                                                                                                                                                                                                                                                                                                                                                                                                                                                                                                                                               |
| Material              | Premium grade steel                                                                                                                                                                                                                                                                                                                                                                                                                                                                                                                                                                                                                                                                                    |
| Included              | M3.5 fixing screws & wiring instructions                                                                                                                                                                                                                                                                                                                                                                                                                                                                                                                                                                                                                                                               |
| Weight                | 0.15kg                                                                                                                                                                                                                                                                                                                                                                                                                                                                                                                                                                                                                                                                                                 |
| Inner Carton Quantity | 10                                                                                                                                                                                                                                                                                                                                                                                                                                                                                                                                                                                                                                                                                                     |
| Inner Carton Weight   | 1.5kg                                                                                                                                                                                                                                                                                                                                                                                                                                                                                                                                                                                                                                                                                                  |
| Guarantee             | 5 year plate guarantee                                                                                                                                                                                                                                                                                                                                                                                                                                                                                                                                                                                                                                                                                 |
| Barcode               | 5025117007952                                                                                                                                                                                                                                                                                                                                                                                                                                                                                                                                                                                                                                                                                          |
| Commodity Code        | 85369085                                                                                                                                                                                                                                                                                                                                                                                                                                                                                                                                                                                                                                                                                               |
| Standards             | BS 3041-7                                                                                                                                                                                                                                                                                                                                                                                                                                                                                                                                                                                                                                                                                              |
| Notes                 | <ul> <li>Suitable for use with – VHF/UHF &amp; Cable TV signals</li> <li>An isolated socket lets the signal through from the aerial/satellite dish but does not allow any kind of return signal/current. The isolated socket blocks interference from receivers (televisions, digital boxes, satellite boxes) which spoils the signal</li> <li>Each plate features an integral gasket to prevent moisture transferring from the wall to the plate</li> <li>Screwless plate easily clips on once the product has been installed resulting in a neat and clean finish</li> <li>Modular and Euro Media products available within the range</li> <li>Minimum back box size required: 25mm depth</li> </ul> |