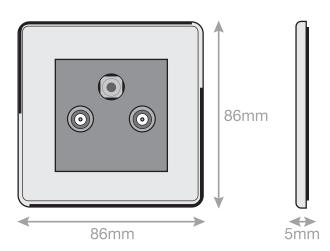

## **5MPLUS-137**

| Code                  | 5MPLUS-137                                                                                                                                                                                                                                                                                                                                                                                                                                                                                                                                                                                                                                                                                             |
|-----------------------|--------------------------------------------------------------------------------------------------------------------------------------------------------------------------------------------------------------------------------------------------------------------------------------------------------------------------------------------------------------------------------------------------------------------------------------------------------------------------------------------------------------------------------------------------------------------------------------------------------------------------------------------------------------------------------------------------------|
| Description           | 1 Gang F-Type Satellite Socket + 2 Gang TV/FM Coaxial/Aerial Socket - Isolated                                                                                                                                                                                                                                                                                                                                                                                                                                                                                                                                                                                                                         |
| Size                  | 86mm x 86mm x 5mm depth                                                                                                                                                                                                                                                                                                                                                                                                                                                                                                                                                                                                                                                                                |
| Range                 | Selectric 5M-PLUS Screwless                                                                                                                                                                                                                                                                                                                                                                                                                                                                                                                                                                                                                                                                            |
| Colour                | Satin chrome grey insert                                                                                                                                                                                                                                                                                                                                                                                                                                                                                                                                                                                                                                                                               |
| Material              | Premium grade steel                                                                                                                                                                                                                                                                                                                                                                                                                                                                                                                                                                                                                                                                                    |
| Included              | M3.5 fixing screws & wiring instructions                                                                                                                                                                                                                                                                                                                                                                                                                                                                                                                                                                                                                                                               |
| Weight                | 0.15kg                                                                                                                                                                                                                                                                                                                                                                                                                                                                                                                                                                                                                                                                                                 |
| Inner Carton Quantity | 10                                                                                                                                                                                                                                                                                                                                                                                                                                                                                                                                                                                                                                                                                                     |
| Inner Carton Weight   | 1.5kg                                                                                                                                                                                                                                                                                                                                                                                                                                                                                                                                                                                                                                                                                                  |
| Guarantee             | 5 year plate guarantee                                                                                                                                                                                                                                                                                                                                                                                                                                                                                                                                                                                                                                                                                 |
| Barcode               | 5025117007952                                                                                                                                                                                                                                                                                                                                                                                                                                                                                                                                                                                                                                                                                          |
| Commodity Code        | 85369085                                                                                                                                                                                                                                                                                                                                                                                                                                                                                                                                                                                                                                                                                               |
| Standards             | BS 3041-7                                                                                                                                                                                                                                                                                                                                                                                                                                                                                                                                                                                                                                                                                              |
| Notes                 | <ul> <li>Suitable for use with – VHF/UHF &amp; Cable TV signals</li> <li>An isolated socket lets the signal through from the aerial/satellite dish but does not allow any kind of return signal/current. The isolated socket blocks interference from receivers (televisions, digital boxes, satellite boxes) which spoils the signal</li> <li>Each plate features an integral gasket to prevent moisture transferring from the wall to the plate</li> <li>Screwless plate easily clips on once the product has been installed resulting in a neat and clean finish</li> <li>Modular and Euro Media products available within the range</li> <li>Minimum back box size required: 25mm depth</li> </ul> |