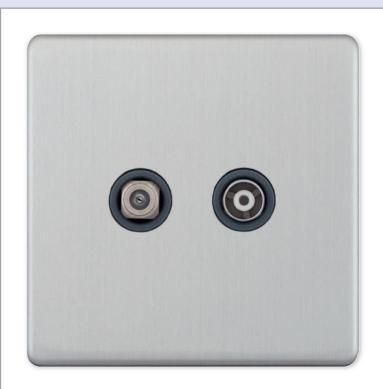

## **5MPLUS-136**

| Code                  | 5MPLUS-136                                                                                                                                                                                                                                                                                                                                                                                                                                                                                                                                                                                                                                                                                             |
|-----------------------|--------------------------------------------------------------------------------------------------------------------------------------------------------------------------------------------------------------------------------------------------------------------------------------------------------------------------------------------------------------------------------------------------------------------------------------------------------------------------------------------------------------------------------------------------------------------------------------------------------------------------------------------------------------------------------------------------------|
| Description           | 1 Gang F-Type Satellite Socket + 1 Gang TV/FM Coaxial/Aerial Socket - Isolated                                                                                                                                                                                                                                                                                                                                                                                                                                                                                                                                                                                                                         |
| Size                  | 86mm x 86mm x 5mm depth                                                                                                                                                                                                                                                                                                                                                                                                                                                                                                                                                                                                                                                                                |
| Range                 | Selectric 5M-PLUS Screwless                                                                                                                                                                                                                                                                                                                                                                                                                                                                                                                                                                                                                                                                            |
| Colour                | Satin chrome grey insert                                                                                                                                                                                                                                                                                                                                                                                                                                                                                                                                                                                                                                                                               |
| Material              | Premium grade steel                                                                                                                                                                                                                                                                                                                                                                                                                                                                                                                                                                                                                                                                                    |
| Included              | M3.5 fixing screws & wiring instructions                                                                                                                                                                                                                                                                                                                                                                                                                                                                                                                                                                                                                                                               |
| Weight                | 0.15kg                                                                                                                                                                                                                                                                                                                                                                                                                                                                                                                                                                                                                                                                                                 |
| Inner Carton Quantity | 10                                                                                                                                                                                                                                                                                                                                                                                                                                                                                                                                                                                                                                                                                                     |
| Inner Carton Weight   | 1.5kg                                                                                                                                                                                                                                                                                                                                                                                                                                                                                                                                                                                                                                                                                                  |
| Guarantee             | 5 year plate guarantee                                                                                                                                                                                                                                                                                                                                                                                                                                                                                                                                                                                                                                                                                 |
| Barcode               | 5025117007945                                                                                                                                                                                                                                                                                                                                                                                                                                                                                                                                                                                                                                                                                          |
| Commodity Code        | 85369085                                                                                                                                                                                                                                                                                                                                                                                                                                                                                                                                                                                                                                                                                               |
| Standards             | BS 3041-7                                                                                                                                                                                                                                                                                                                                                                                                                                                                                                                                                                                                                                                                                              |
| Notes                 | <ul> <li>Suitable for use with – VHF/UHF &amp; Cable TV signals</li> <li>An isolated socket lets the signal through from the aerial/satellite dish but does not allow any kind of return signal/current. The isolated socket blocks interference from receivers (televisions, digital boxes, satellite boxes) which spoils the signal</li> <li>Each plate features an integral gasket to prevent moisture transferring from the wall to the plate</li> <li>Screwless plate easily clips on once the product has been installed resulting in a neat and clean finish</li> <li>Modular and Euro Media products available within the range</li> <li>Minimum back box size required: 25mm depth</li> </ul> |