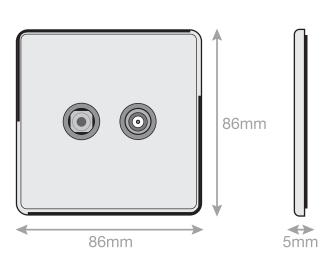

## **5MPLUS-136**

| Code                  | 5MPLUS-136                                                                                                                                                                                                                                                                                                                                                                                                                                                                                                                                                                                                                                                                                             |
|-----------------------|--------------------------------------------------------------------------------------------------------------------------------------------------------------------------------------------------------------------------------------------------------------------------------------------------------------------------------------------------------------------------------------------------------------------------------------------------------------------------------------------------------------------------------------------------------------------------------------------------------------------------------------------------------------------------------------------------------|
| Description           | 1 Gang F-Type Satellite Socket + 1 Gang TV/FM Coaxial/Aerial Socket - Isolated                                                                                                                                                                                                                                                                                                                                                                                                                                                                                                                                                                                                                         |
| Size                  | 86mm x 86mm x 5mm depth                                                                                                                                                                                                                                                                                                                                                                                                                                                                                                                                                                                                                                                                                |
| Range                 | Selectric 5M-PLUS Screwless                                                                                                                                                                                                                                                                                                                                                                                                                                                                                                                                                                                                                                                                            |
| Colour                | Satin chrome grey insert                                                                                                                                                                                                                                                                                                                                                                                                                                                                                                                                                                                                                                                                               |
| Material              | Premium grade steel                                                                                                                                                                                                                                                                                                                                                                                                                                                                                                                                                                                                                                                                                    |
| Included              | M3.5 fixing screws & wiring instructions                                                                                                                                                                                                                                                                                                                                                                                                                                                                                                                                                                                                                                                               |
| Weight                | 0.15kg                                                                                                                                                                                                                                                                                                                                                                                                                                                                                                                                                                                                                                                                                                 |
| Inner Carton Quantity | 10                                                                                                                                                                                                                                                                                                                                                                                                                                                                                                                                                                                                                                                                                                     |
| Inner Carton Weight   | 1.5kg                                                                                                                                                                                                                                                                                                                                                                                                                                                                                                                                                                                                                                                                                                  |
| Guarantee             | 5 year plate guarantee                                                                                                                                                                                                                                                                                                                                                                                                                                                                                                                                                                                                                                                                                 |
| Barcode               | 5025117007945                                                                                                                                                                                                                                                                                                                                                                                                                                                                                                                                                                                                                                                                                          |
| Commodity Code        | 85369085                                                                                                                                                                                                                                                                                                                                                                                                                                                                                                                                                                                                                                                                                               |
| Standards             | BS 3041-7                                                                                                                                                                                                                                                                                                                                                                                                                                                                                                                                                                                                                                                                                              |
| Notes                 | <ul> <li>Suitable for use with – VHF/UHF &amp; Cable TV signals</li> <li>An isolated socket lets the signal through from the aerial/satellite dish but does not allow any kind of return signal/current. The isolated socket blocks interference from receivers (televisions, digital boxes, satellite boxes) which spoils the signal</li> <li>Each plate features an integral gasket to prevent moisture transferring from the wall to the plate</li> <li>Screwless plate easily clips on once the product has been installed resulting in a neat and clean finish</li> <li>Modular and Euro Media products available within the range</li> <li>Minimum back box size required: 25mm depth</li> </ul> |