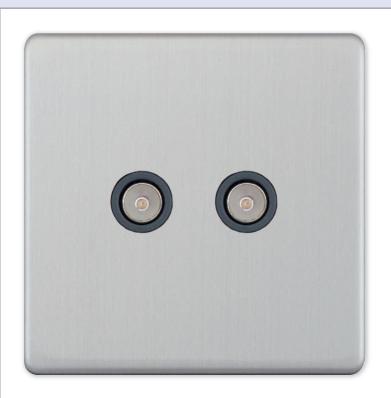

## **5MPLUS-134**

| Code                  | 5MPLUS-134                                                                                                                                                                                                                                                                                                                                                                                                           |
|-----------------------|----------------------------------------------------------------------------------------------------------------------------------------------------------------------------------------------------------------------------------------------------------------------------------------------------------------------------------------------------------------------------------------------------------------------|
| Description           | 2 Gang TV/FM Coaxial/Aerial Socket                                                                                                                                                                                                                                                                                                                                                                                   |
| Size                  | 86mm x 86mm x 5mm depth                                                                                                                                                                                                                                                                                                                                                                                              |
| Range                 | Selectric 5M-PLUS Screwless                                                                                                                                                                                                                                                                                                                                                                                          |
| Colour                | Satin chrome grey insert                                                                                                                                                                                                                                                                                                                                                                                             |
| Material              | Premium grade steel                                                                                                                                                                                                                                                                                                                                                                                                  |
| Included              | M3.5 fixing screws & wiring instructions                                                                                                                                                                                                                                                                                                                                                                             |
| Weight                | 0.16kg                                                                                                                                                                                                                                                                                                                                                                                                               |
| Inner Carton Quantity | 10                                                                                                                                                                                                                                                                                                                                                                                                                   |
| Inner Carton Weight   | 1.6kg                                                                                                                                                                                                                                                                                                                                                                                                                |
| Guarantee             | 5 year plate guarantee                                                                                                                                                                                                                                                                                                                                                                                               |
| Barcode               | 5025117007914                                                                                                                                                                                                                                                                                                                                                                                                        |
| Commodity Code        | 85369085                                                                                                                                                                                                                                                                                                                                                                                                             |
| Standards             | BS 3041-7                                                                                                                                                                                                                                                                                                                                                                                                            |
| Notes                 | <ul> <li>Suitable for use with – VHF/UHF TV signals</li> <li>Modular and Euro Media products available within the range</li> <li>Each plate features an integral gasket to prevent moisture transferring from the wall to the plate</li> <li>Screwless plate easily clips on once the product has been installed resulting in a neat and clean finish</li> <li>Minimum back box size required: 25mm depth</li> </ul> |