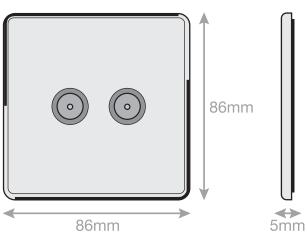

## **5MPLUS-134**

| Code                  | 5MPLUS-134                                                                                                                                                                                                                                                                                                                                                                                                           |
|-----------------------|----------------------------------------------------------------------------------------------------------------------------------------------------------------------------------------------------------------------------------------------------------------------------------------------------------------------------------------------------------------------------------------------------------------------|
| Description           | 2 Gang TV/FM Coaxial/Aerial Socket                                                                                                                                                                                                                                                                                                                                                                                   |
| Size                  | 86mm x 86mm x 5mm depth                                                                                                                                                                                                                                                                                                                                                                                              |
| Range                 | Selectric 5M-PLUS Screwless                                                                                                                                                                                                                                                                                                                                                                                          |
| Colour                | Satin chrome grey insert                                                                                                                                                                                                                                                                                                                                                                                             |
| Material              | Premium grade steel                                                                                                                                                                                                                                                                                                                                                                                                  |
| Included              | M3.5 fixing screws & wiring instructions                                                                                                                                                                                                                                                                                                                                                                             |
| Weight                | 0.16kg                                                                                                                                                                                                                                                                                                                                                                                                               |
| Inner Carton Quantity | 10                                                                                                                                                                                                                                                                                                                                                                                                                   |
| Inner Carton Weight   | 1.6kg                                                                                                                                                                                                                                                                                                                                                                                                                |
| Guarantee             | 5 year plate guarantee                                                                                                                                                                                                                                                                                                                                                                                               |
| Barcode               | 5025117007914                                                                                                                                                                                                                                                                                                                                                                                                        |
| Commodity Code        | 85369085                                                                                                                                                                                                                                                                                                                                                                                                             |
| Standards             | BS 3041-7                                                                                                                                                                                                                                                                                                                                                                                                            |
| Notes                 | <ul> <li>Suitable for use with – VHF/UHF TV signals</li> <li>Modular and Euro Media products available within the range</li> <li>Each plate features an integral gasket to prevent moisture transferring from the wall to the plate</li> <li>Screwless plate easily clips on once the product has been installed resulting in a neat and clean finish</li> <li>Minimum back box size required: 25mm depth</li> </ul> |