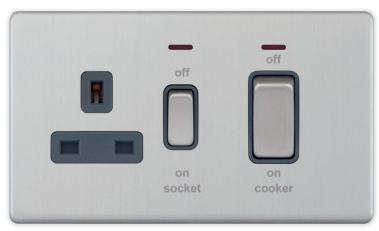

## **5MPLUS-131**

| Code                  | 5MPLUS-131                                                                                                                                                                                                                                                                                                                                                                                              |
|-----------------------|---------------------------------------------------------------------------------------------------------------------------------------------------------------------------------------------------------------------------------------------------------------------------------------------------------------------------------------------------------------------------------------------------------|
| Description           | 45 Amp Cooker Unit with 13 Amp Switched Socket + LED Neons                                                                                                                                                                                                                                                                                                                                              |
| Size                  | 146mm x 86mm x 5mm depth                                                                                                                                                                                                                                                                                                                                                                                |
| Range                 | Selectric 5M-PLUS Screwless                                                                                                                                                                                                                                                                                                                                                                             |
| Colour                | Satin chrome grey insert                                                                                                                                                                                                                                                                                                                                                                                |
| Material              | Premium grade steel                                                                                                                                                                                                                                                                                                                                                                                     |
| Included              | M3.5 fixing screws & wiring instructions                                                                                                                                                                                                                                                                                                                                                                |
| Weight                | 0.237kg                                                                                                                                                                                                                                                                                                                                                                                                 |
| Inner Carton Quantity | 5                                                                                                                                                                                                                                                                                                                                                                                                       |
| Inner Carton Weight   | 1.185kg                                                                                                                                                                                                                                                                                                                                                                                                 |
| Guarantee             | 5 year plate guarantee                                                                                                                                                                                                                                                                                                                                                                                  |
| Barcode               | 5025117007877                                                                                                                                                                                                                                                                                                                                                                                           |
| Commodity Code        | 85369085                                                                                                                                                                                                                                                                                                                                                                                                |
| Standards             | BS 4177 & BS 1363-2                                                                                                                                                                                                                                                                                                                                                                                     |
| Notes                 | <ul> <li>Matching curved metal rockers</li> <li>Modular and Euro Media products available within the range</li> <li>Each plate features an integral gasket to prevent moisture transferring from the wall to the plate</li> <li>Screwless plate easily clips on once the product has been installed resulting in a neat and clean finish</li> <li>Minimum back box size required: 47mm depth</li> </ul> |