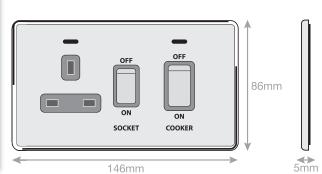

## **5MPLUS-131**

| Code                  | 5MPLUS-131                                                                                                                                                                                                                                                                                                                                                                                              |
|-----------------------|---------------------------------------------------------------------------------------------------------------------------------------------------------------------------------------------------------------------------------------------------------------------------------------------------------------------------------------------------------------------------------------------------------|
| Description           | 45 Amp Cooker Unit with 13 Amp Switched Socket + LED Neons                                                                                                                                                                                                                                                                                                                                              |
| Size                  | 146mm x 86mm x 5mm depth                                                                                                                                                                                                                                                                                                                                                                                |
| Range                 | Selectric 5M-PLUS Screwless                                                                                                                                                                                                                                                                                                                                                                             |
| Colour                | Satin chrome grey insert                                                                                                                                                                                                                                                                                                                                                                                |
| Material              | Premium grade steel                                                                                                                                                                                                                                                                                                                                                                                     |
| Included              | M3.5 fixing screws & wiring instructions                                                                                                                                                                                                                                                                                                                                                                |
| Weight                | 0.237kg                                                                                                                                                                                                                                                                                                                                                                                                 |
| Inner Carton Quantity | 5                                                                                                                                                                                                                                                                                                                                                                                                       |
| Inner Carton Weight   | 1.185kg                                                                                                                                                                                                                                                                                                                                                                                                 |
| Guarantee             | 5 year plate guarantee                                                                                                                                                                                                                                                                                                                                                                                  |
| Barcode               | 5025117007877                                                                                                                                                                                                                                                                                                                                                                                           |
| Commodity Code        | 85369085                                                                                                                                                                                                                                                                                                                                                                                                |
| Standards             | BS 4177 & BS 1363-2                                                                                                                                                                                                                                                                                                                                                                                     |
| Notes                 | <ul> <li>Matching curved metal rockers</li> <li>Modular and Euro Media products available within the range</li> <li>Each plate features an integral gasket to prevent moisture transferring from the wall to the plate</li> <li>Screwless plate easily clips on once the product has been installed resulting in a neat and clean finish</li> <li>Minimum back box size required: 47mm depth</li> </ul> |