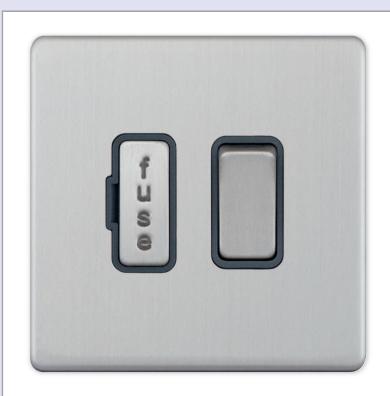

## **5MPLUS-128**

| Code                  | 5MPLUS-128                                                                                                                                                                                                                                                                                                                                                                                                                                                                                                                                                                                                                                                                                                                                                                             |
|-----------------------|----------------------------------------------------------------------------------------------------------------------------------------------------------------------------------------------------------------------------------------------------------------------------------------------------------------------------------------------------------------------------------------------------------------------------------------------------------------------------------------------------------------------------------------------------------------------------------------------------------------------------------------------------------------------------------------------------------------------------------------------------------------------------------------|
| Description           | 13 Amp Fused Connection Unit DP - Switched                                                                                                                                                                                                                                                                                                                                                                                                                                                                                                                                                                                                                                                                                                                                             |
| Size                  | 86mm x 86mm x 5mm depth                                                                                                                                                                                                                                                                                                                                                                                                                                                                                                                                                                                                                                                                                                                                                                |
| Range                 | Selectric 5M-PLUS Screwless                                                                                                                                                                                                                                                                                                                                                                                                                                                                                                                                                                                                                                                                                                                                                            |
| Colour                | Satin chrome grey insert                                                                                                                                                                                                                                                                                                                                                                                                                                                                                                                                                                                                                                                                                                                                                               |
| Material              | Premium grade steel                                                                                                                                                                                                                                                                                                                                                                                                                                                                                                                                                                                                                                                                                                                                                                    |
| Included              | M3.5 fixing screws & wiring instructions                                                                                                                                                                                                                                                                                                                                                                                                                                                                                                                                                                                                                                                                                                                                               |
| Weight                | 0.19kg                                                                                                                                                                                                                                                                                                                                                                                                                                                                                                                                                                                                                                                                                                                                                                                 |
| Inner Carton Quantity | 10                                                                                                                                                                                                                                                                                                                                                                                                                                                                                                                                                                                                                                                                                                                                                                                     |
| Inner Carton Weight   | 1.9kg                                                                                                                                                                                                                                                                                                                                                                                                                                                                                                                                                                                                                                                                                                                                                                                  |
| Guarantee             | 5 year plate guarantee                                                                                                                                                                                                                                                                                                                                                                                                                                                                                                                                                                                                                                                                                                                                                                 |
| Barcode               | 5025117007839                                                                                                                                                                                                                                                                                                                                                                                                                                                                                                                                                                                                                                                                                                                                                                          |
| Commodity Code        | 85369085                                                                                                                                                                                                                                                                                                                                                                                                                                                                                                                                                                                                                                                                                                                                                                               |
| Standards             | BS 1363-4                                                                                                                                                                                                                                                                                                                                                                                                                                                                                                                                                                                                                                                                                                                                                                              |
| Notes                 | <ul> <li>A Fused Spur or Connection Unit is commonly used for powerful electrical appliances, such as washing machines, dish washers, extractor fans, hand dryers etc, that need to be installed without a plug. They are also used for electrical items that need to be installed on a separate cable from the ring main, for safety and maintenance purposes</li> <li>Matching curved metal rocker &amp; fuse cover</li> <li>Modular and Euro Media products available within the range</li> <li>Each plate features an integral gasket to prevent moisture transferring from the wall to the plate</li> <li>Screwless plate easily clips on once the product has been installed resulting in a neat and clean finish</li> <li>Minimum back box size required: 25mm depth</li> </ul> |