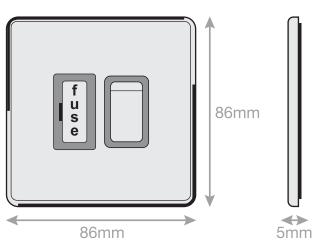

## **5MPLUS-128**

| Code                  | 5MPLUS-128                                                                                                                                                                                                                                                                                                                                                                                                                                                                                                                                                                                                                                                                                                                                                                             |
|-----------------------|----------------------------------------------------------------------------------------------------------------------------------------------------------------------------------------------------------------------------------------------------------------------------------------------------------------------------------------------------------------------------------------------------------------------------------------------------------------------------------------------------------------------------------------------------------------------------------------------------------------------------------------------------------------------------------------------------------------------------------------------------------------------------------------|
| Description           | 13 Amp Fused Connection Unit DP - Switched                                                                                                                                                                                                                                                                                                                                                                                                                                                                                                                                                                                                                                                                                                                                             |
| Size                  | 86mm x 86mm x 5mm depth                                                                                                                                                                                                                                                                                                                                                                                                                                                                                                                                                                                                                                                                                                                                                                |
| Range                 | Selectric 5M-PLUS Screwless                                                                                                                                                                                                                                                                                                                                                                                                                                                                                                                                                                                                                                                                                                                                                            |
| Colour                | Satin chrome grey insert                                                                                                                                                                                                                                                                                                                                                                                                                                                                                                                                                                                                                                                                                                                                                               |
| Material              | Premium grade steel                                                                                                                                                                                                                                                                                                                                                                                                                                                                                                                                                                                                                                                                                                                                                                    |
| Included              | M3.5 fixing screws & wiring instructions                                                                                                                                                                                                                                                                                                                                                                                                                                                                                                                                                                                                                                                                                                                                               |
| Weight                | 0.19kg                                                                                                                                                                                                                                                                                                                                                                                                                                                                                                                                                                                                                                                                                                                                                                                 |
| Inner Carton Quantity | 10                                                                                                                                                                                                                                                                                                                                                                                                                                                                                                                                                                                                                                                                                                                                                                                     |
| Inner Carton Weight   | 1.9kg                                                                                                                                                                                                                                                                                                                                                                                                                                                                                                                                                                                                                                                                                                                                                                                  |
| Guarantee             | 5 year plate guarantee                                                                                                                                                                                                                                                                                                                                                                                                                                                                                                                                                                                                                                                                                                                                                                 |
| Barcode               | 5025117007839                                                                                                                                                                                                                                                                                                                                                                                                                                                                                                                                                                                                                                                                                                                                                                          |
| Commodity Code        | 85369085                                                                                                                                                                                                                                                                                                                                                                                                                                                                                                                                                                                                                                                                                                                                                                               |
| Standards             | BS 1363-4                                                                                                                                                                                                                                                                                                                                                                                                                                                                                                                                                                                                                                                                                                                                                                              |
| Notes                 | <ul> <li>A Fused Spur or Connection Unit is commonly used for powerful electrical appliances, such as washing machines, dish washers, extractor fans, hand dryers etc, that need to be installed without a plug. They are also used for electrical items that need to be installed on a separate cable from the ring main, for safety and maintenance purposes</li> <li>Matching curved metal rocker &amp; fuse cover</li> <li>Modular and Euro Media products available within the range</li> <li>Each plate features an integral gasket to prevent moisture transferring from the wall to the plate</li> <li>Screwless plate easily clips on once the product has been installed resulting in a neat and clean finish</li> <li>Minimum back box size required: 25mm depth</li> </ul> |