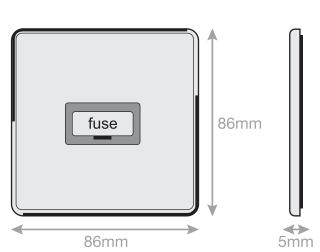

## **5MPLUS-127**

| Code                  | 5MPLUS-127                                                                                                                                                                                                                                                                                                                                                                                                                                                                                                                                                                                                                                                                                                                                                         |
|-----------------------|--------------------------------------------------------------------------------------------------------------------------------------------------------------------------------------------------------------------------------------------------------------------------------------------------------------------------------------------------------------------------------------------------------------------------------------------------------------------------------------------------------------------------------------------------------------------------------------------------------------------------------------------------------------------------------------------------------------------------------------------------------------------|
| Description           | 13 Amp Fused Connection Unit - Unswitched                                                                                                                                                                                                                                                                                                                                                                                                                                                                                                                                                                                                                                                                                                                          |
| Size                  | 86mm x 86mm x 5mm depth                                                                                                                                                                                                                                                                                                                                                                                                                                                                                                                                                                                                                                                                                                                                            |
| Range                 | Selectric 5M-PLUS Screwless                                                                                                                                                                                                                                                                                                                                                                                                                                                                                                                                                                                                                                                                                                                                        |
| Colour                | Satin chrome grey insert                                                                                                                                                                                                                                                                                                                                                                                                                                                                                                                                                                                                                                                                                                                                           |
| Material              | Premium grade steel                                                                                                                                                                                                                                                                                                                                                                                                                                                                                                                                                                                                                                                                                                                                                |
| Included              | M3.5 fixing screws & wiring instructions                                                                                                                                                                                                                                                                                                                                                                                                                                                                                                                                                                                                                                                                                                                           |
| Weight                | 0.19kg                                                                                                                                                                                                                                                                                                                                                                                                                                                                                                                                                                                                                                                                                                                                                             |
| Inner Carton Quantity | 10                                                                                                                                                                                                                                                                                                                                                                                                                                                                                                                                                                                                                                                                                                                                                                 |
| Inner Carton Weight   | 1.9kg                                                                                                                                                                                                                                                                                                                                                                                                                                                                                                                                                                                                                                                                                                                                                              |
| Guarantee             | 5 year plate guarantee                                                                                                                                                                                                                                                                                                                                                                                                                                                                                                                                                                                                                                                                                                                                             |
| Barcode               | 5025117007822                                                                                                                                                                                                                                                                                                                                                                                                                                                                                                                                                                                                                                                                                                                                                      |
| Commodity Code        | 85369085                                                                                                                                                                                                                                                                                                                                                                                                                                                                                                                                                                                                                                                                                                                                                           |
| Standards             | BS 1363-4                                                                                                                                                                                                                                                                                                                                                                                                                                                                                                                                                                                                                                                                                                                                                          |
| Notes                 | <ul> <li>A Fused Spur or Connection Unit is commonly used for powerful electrical appliances, such as washing machines, dish washers, extractor fans, hand dryers etc, that need to be installed without a plug. They are also used for electrical items that need to be installed on a separate cable from the ring main, for safety and maintenance purposes</li> <li>Matching metal fuse cover</li> <li>Modular and Euro Media products available within the range</li> <li>Each plate features an integral gasket to prevent moisture transferring from the wall to the plate</li> <li>Screwless plate easily clips on once the product has been installed resulting in a neat and clean finish</li> <li>Minimum back box size required: 25mm depth</li> </ul> |