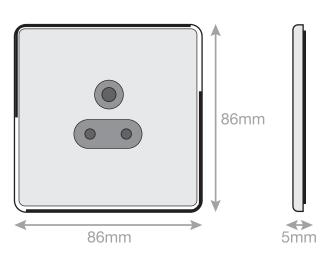

## **5MPLUS-126**

| Code                  | 5MPLUS-126                                                                                                                                                                                                                                                                                                                                                                                               |
|-----------------------|----------------------------------------------------------------------------------------------------------------------------------------------------------------------------------------------------------------------------------------------------------------------------------------------------------------------------------------------------------------------------------------------------------|
| Description           | 5 Amp Round Pin Socket - 3 Pin - Unswitched                                                                                                                                                                                                                                                                                                                                                              |
| Size                  | 86mm x 86mm x 5mm depth                                                                                                                                                                                                                                                                                                                                                                                  |
| Range                 | Selectric 5M-PLUS Screwless                                                                                                                                                                                                                                                                                                                                                                              |
| Colour                | Satin chrome grey insert                                                                                                                                                                                                                                                                                                                                                                                 |
| Material              | Premium grade steel                                                                                                                                                                                                                                                                                                                                                                                      |
| Included              | M3.5 fixing screws & wiring instructions                                                                                                                                                                                                                                                                                                                                                                 |
| Weight                | 0.16kg                                                                                                                                                                                                                                                                                                                                                                                                   |
| Inner Carton Quantity | 10                                                                                                                                                                                                                                                                                                                                                                                                       |
| Inner Carton Weight   | 1.6kg                                                                                                                                                                                                                                                                                                                                                                                                    |
| Guarantee             | 5 year plate guarantee                                                                                                                                                                                                                                                                                                                                                                                   |
| Barcode               | 5025117007815                                                                                                                                                                                                                                                                                                                                                                                            |
| Commodity Code        | 85369085                                                                                                                                                                                                                                                                                                                                                                                                 |
| Standards             | BS 546                                                                                                                                                                                                                                                                                                                                                                                                   |
| Notes                 | <ul> <li>Power socket for 5A 3 pin plug</li> <li>Modular and Euro Media products available within the range</li> <li>Each plate features an integral gasket to prevent moisture transferring from the wall to the plate</li> <li>Screwless plate easily clips on once the product has been installed resulting in a neat and clean finish</li> <li>Minimum back box size required: 25mm depth</li> </ul> |