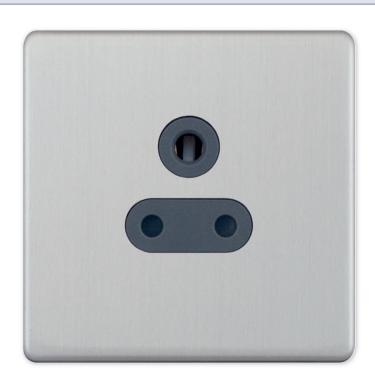

## **5MPLUS-126**

| Code                  | 5MPLUS-126                                                                                                                                                                                                                                                                                                                                                                                               |
|-----------------------|----------------------------------------------------------------------------------------------------------------------------------------------------------------------------------------------------------------------------------------------------------------------------------------------------------------------------------------------------------------------------------------------------------|
| Description           | 5 Amp Round Pin Socket - 3 Pin - Unswitched                                                                                                                                                                                                                                                                                                                                                              |
| Size                  | 86mm x 86mm x 5mm depth                                                                                                                                                                                                                                                                                                                                                                                  |
| Range                 | Selectric 5M-PLUS Screwless                                                                                                                                                                                                                                                                                                                                                                              |
| Colour                | Satin chrome grey insert                                                                                                                                                                                                                                                                                                                                                                                 |
| Material              | Premium grade steel                                                                                                                                                                                                                                                                                                                                                                                      |
| Included              | M3.5 fixing screws & wiring instructions                                                                                                                                                                                                                                                                                                                                                                 |
| Weight                | 0.16kg                                                                                                                                                                                                                                                                                                                                                                                                   |
| Inner Carton Quantity | 10                                                                                                                                                                                                                                                                                                                                                                                                       |
| Inner Carton Weight   | 1.6kg                                                                                                                                                                                                                                                                                                                                                                                                    |
| Guarantee             | 5 year plate guarantee                                                                                                                                                                                                                                                                                                                                                                                   |
| Barcode               | 5025117007815                                                                                                                                                                                                                                                                                                                                                                                            |
| Commodity Code        | 85369085                                                                                                                                                                                                                                                                                                                                                                                                 |
| Standards             | BS 546                                                                                                                                                                                                                                                                                                                                                                                                   |
| Notes                 | <ul> <li>Power socket for 5A 3 pin plug</li> <li>Modular and Euro Media products available within the range</li> <li>Each plate features an integral gasket to prevent moisture transferring from the wall to the plate</li> <li>Screwless plate easily clips on once the product has been installed resulting in a neat and clean finish</li> <li>Minimum back box size required: 25mm depth</li> </ul> |