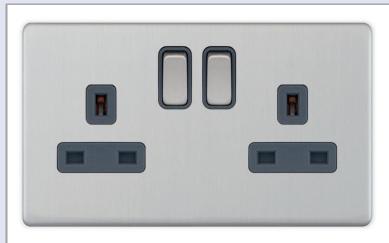

## **5MPLUS-122**

| Code                  | 5MPLUS-122                                                                                                                                                                                                                                                                                                                                                                                                                                                                                                |
|-----------------------|-----------------------------------------------------------------------------------------------------------------------------------------------------------------------------------------------------------------------------------------------------------------------------------------------------------------------------------------------------------------------------------------------------------------------------------------------------------------------------------------------------------|
| Description           | 13 Amp Socket Outlets DP + 2 Earth Terminals - Switched                                                                                                                                                                                                                                                                                                                                                                                                                                                   |
| Size                  | 146mm x 86mm x 5mm depth                                                                                                                                                                                                                                                                                                                                                                                                                                                                                  |
| Range                 | Selectric 5M-PLUS Screwless                                                                                                                                                                                                                                                                                                                                                                                                                                                                               |
| Colour                | Satin chrome grey insert                                                                                                                                                                                                                                                                                                                                                                                                                                                                                  |
| Material              | Premium grade steel                                                                                                                                                                                                                                                                                                                                                                                                                                                                                       |
| Included              | M3.5 fixing screws & wiring instructions                                                                                                                                                                                                                                                                                                                                                                                                                                                                  |
| Weight                | 0.31kg                                                                                                                                                                                                                                                                                                                                                                                                                                                                                                    |
| Inner Carton Quantity | 5                                                                                                                                                                                                                                                                                                                                                                                                                                                                                                         |
| Inner Carton Weight   | 1.55kg                                                                                                                                                                                                                                                                                                                                                                                                                                                                                                    |
| Guarantee             | 5 year plate guarantee                                                                                                                                                                                                                                                                                                                                                                                                                                                                                    |
| Barcode               | 5025117007761                                                                                                                                                                                                                                                                                                                                                                                                                                                                                             |
| Commodity Code        | 85369085                                                                                                                                                                                                                                                                                                                                                                                                                                                                                                  |
| Standards             | BS 1363-2                                                                                                                                                                                                                                                                                                                                                                                                                                                                                                 |
| Notes                 | <ul> <li>2 Earth terminals for safe installation</li> <li>Power socket for standard UK 3 pin plug</li> <li>Matching curved metal rockers</li> <li>Modular and Euro Media products available within the range</li> <li>Each plate features an integral gasket to prevent moisture transferring from the wall to the plate</li> <li>Screwless plate easily clips on once the product has been installed resulting in a neat and clean finish</li> <li>Minimum back box size required: 25mm depth</li> </ul> |