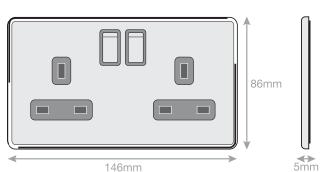

## **5MPLUS-122**

| Code                  | 5MPLUS-122                                                                                                                                                                                                                                                                                                                                                                                                                                                                                                |
|-----------------------|-----------------------------------------------------------------------------------------------------------------------------------------------------------------------------------------------------------------------------------------------------------------------------------------------------------------------------------------------------------------------------------------------------------------------------------------------------------------------------------------------------------|
| Description           | 13 Amp Socket Outlets DP + 2 Earth Terminals - Switched                                                                                                                                                                                                                                                                                                                                                                                                                                                   |
| Size                  | 146mm x 86mm x 5mm depth                                                                                                                                                                                                                                                                                                                                                                                                                                                                                  |
| Range                 | Selectric 5M-PLUS Screwless                                                                                                                                                                                                                                                                                                                                                                                                                                                                               |
| Colour                | Satin chrome grey insert                                                                                                                                                                                                                                                                                                                                                                                                                                                                                  |
| Material              | Premium grade steel                                                                                                                                                                                                                                                                                                                                                                                                                                                                                       |
| Included              | M3.5 fixing screws & wiring instructions                                                                                                                                                                                                                                                                                                                                                                                                                                                                  |
| Weight                | 0.31kg                                                                                                                                                                                                                                                                                                                                                                                                                                                                                                    |
| Inner Carton Quantity | 5                                                                                                                                                                                                                                                                                                                                                                                                                                                                                                         |
| Inner Carton Weight   | 1.55kg                                                                                                                                                                                                                                                                                                                                                                                                                                                                                                    |
| Guarantee             | 5 year plate guarantee                                                                                                                                                                                                                                                                                                                                                                                                                                                                                    |
| Barcode               | 5025117007761                                                                                                                                                                                                                                                                                                                                                                                                                                                                                             |
| Commodity Code        | 85369085                                                                                                                                                                                                                                                                                                                                                                                                                                                                                                  |
| Standards             | BS 1363-2                                                                                                                                                                                                                                                                                                                                                                                                                                                                                                 |
| Notes                 | <ul> <li>2 Earth terminals for safe installation</li> <li>Power socket for standard UK 3 pin plug</li> <li>Matching curved metal rockers</li> <li>Modular and Euro Media products available within the range</li> <li>Each plate features an integral gasket to prevent moisture transferring from the wall to the plate</li> <li>Screwless plate easily clips on once the product has been installed resulting in a neat and clean finish</li> <li>Minimum back box size required: 25mm depth</li> </ul> |