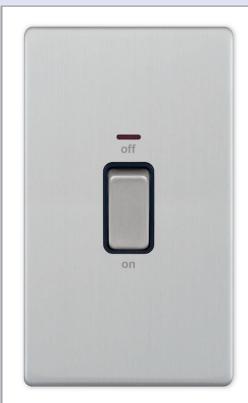

## **5MPLUS-118**

| Code                  | 5MPLUS-118                                                                                                                                                                                                                                                                                                                                                                                                                                                                                                                                                                                                                         |
|-----------------------|------------------------------------------------------------------------------------------------------------------------------------------------------------------------------------------------------------------------------------------------------------------------------------------------------------------------------------------------------------------------------------------------------------------------------------------------------------------------------------------------------------------------------------------------------------------------------------------------------------------------------------|
| Description           | 45 Amp DP Switch with LED Neon – 2 Gang Plate                                                                                                                                                                                                                                                                                                                                                                                                                                                                                                                                                                                      |
| Size                  | 146mm x 86mm x 5mm depth                                                                                                                                                                                                                                                                                                                                                                                                                                                                                                                                                                                                           |
| Range                 | Selectric 5M-PLUS Screwless                                                                                                                                                                                                                                                                                                                                                                                                                                                                                                                                                                                                        |
| Colour                | Satin chrome grey insert                                                                                                                                                                                                                                                                                                                                                                                                                                                                                                                                                                                                           |
| Material              | Premium grade steel                                                                                                                                                                                                                                                                                                                                                                                                                                                                                                                                                                                                                |
| Included              | M3.5 fixing screws & wiring instructions                                                                                                                                                                                                                                                                                                                                                                                                                                                                                                                                                                                           |
| Weight                | 0.31kg                                                                                                                                                                                                                                                                                                                                                                                                                                                                                                                                                                                                                             |
| Inner Carton Quantity | 5                                                                                                                                                                                                                                                                                                                                                                                                                                                                                                                                                                                                                                  |
| Inner Carton Weight   | 1.55kg                                                                                                                                                                                                                                                                                                                                                                                                                                                                                                                                                                                                                             |
| Guarantee             | 5 year plate guarantee                                                                                                                                                                                                                                                                                                                                                                                                                                                                                                                                                                                                             |
| Barcode               | 5025117007723                                                                                                                                                                                                                                                                                                                                                                                                                                                                                                                                                                                                                      |
| Commodity Code        | 85369085                                                                                                                                                                                                                                                                                                                                                                                                                                                                                                                                                                                                                           |
| Standards             | BS EN 60669-1                                                                                                                                                                                                                                                                                                                                                                                                                                                                                                                                                                                                                      |
| Notes                 | <ul> <li>Suitable for the switching of domestic, commercial and industrial appliances where a higher current ratings is required, i.e. cookers, heater units</li> <li>Optional cable outlet located on inside of face plate</li> <li>Matching curved metal rocker</li> <li>Modular and Euro Media products available within the range</li> <li>Each plate features an integral gasket to prevent moisture transferring from the wall to the plate</li> <li>Screwless plate easily clips on once the product has been installed resulting in a neat and clean finish</li> <li>Minimum back box size required: 47mm depth</li> </ul> |