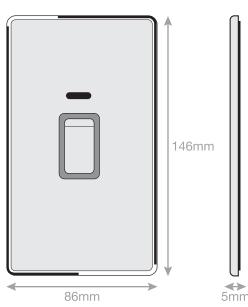

## **5MPLUS-118**

| Code                  | 5MPLUS-118                                                                                                                                                                                                                                                                                                                                                                                                                                                                                                                                                                                                                         |
|-----------------------|------------------------------------------------------------------------------------------------------------------------------------------------------------------------------------------------------------------------------------------------------------------------------------------------------------------------------------------------------------------------------------------------------------------------------------------------------------------------------------------------------------------------------------------------------------------------------------------------------------------------------------|
| Description           | 45 Amp DP Switch with LED Neon – 2 Gang Plate                                                                                                                                                                                                                                                                                                                                                                                                                                                                                                                                                                                      |
| Size                  | 146mm x 86mm x 5mm depth                                                                                                                                                                                                                                                                                                                                                                                                                                                                                                                                                                                                           |
| Range                 | Selectric 5M-PLUS Screwless                                                                                                                                                                                                                                                                                                                                                                                                                                                                                                                                                                                                        |
| Colour                | Satin chrome grey insert                                                                                                                                                                                                                                                                                                                                                                                                                                                                                                                                                                                                           |
| Material              | Premium grade steel                                                                                                                                                                                                                                                                                                                                                                                                                                                                                                                                                                                                                |
| Included              | M3.5 fixing screws & wiring instructions                                                                                                                                                                                                                                                                                                                                                                                                                                                                                                                                                                                           |
| Weight                | 0.31kg                                                                                                                                                                                                                                                                                                                                                                                                                                                                                                                                                                                                                             |
| Inner Carton Quantity | 5                                                                                                                                                                                                                                                                                                                                                                                                                                                                                                                                                                                                                                  |
| Inner Carton Weight   | 1.55kg                                                                                                                                                                                                                                                                                                                                                                                                                                                                                                                                                                                                                             |
| Guarantee             | 5 year plate guarantee                                                                                                                                                                                                                                                                                                                                                                                                                                                                                                                                                                                                             |
| Barcode               | 5025117007723                                                                                                                                                                                                                                                                                                                                                                                                                                                                                                                                                                                                                      |
| Commodity Code        | 85369085                                                                                                                                                                                                                                                                                                                                                                                                                                                                                                                                                                                                                           |
| Standards             | BS EN 60669-1                                                                                                                                                                                                                                                                                                                                                                                                                                                                                                                                                                                                                      |
| Notes                 | <ul> <li>Suitable for the switching of domestic, commercial and industrial appliances where a higher current ratings is required, i.e. cookers, heater units</li> <li>Optional cable outlet located on inside of face plate</li> <li>Matching curved metal rocker</li> <li>Modular and Euro Media products available within the range</li> <li>Each plate features an integral gasket to prevent moisture transferring from the wall to the plate</li> <li>Screwless plate easily clips on once the product has been installed resulting in a neat and clean finish</li> <li>Minimum back box size required: 47mm depth</li> </ul> |