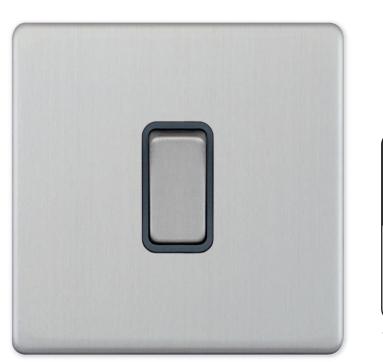

## **5MPLUS-115**

| Code                  | 5MPLUS-115                                                                                                                                                                                                                                                                                                                                                                                             |
|-----------------------|--------------------------------------------------------------------------------------------------------------------------------------------------------------------------------------------------------------------------------------------------------------------------------------------------------------------------------------------------------------------------------------------------------|
| Description           | 20 Amp DP Switch                                                                                                                                                                                                                                                                                                                                                                                       |
| Size                  | 86mm x 86mm x 5mm depth                                                                                                                                                                                                                                                                                                                                                                                |
| Range                 | Selectric 5M-PLUS Screwless                                                                                                                                                                                                                                                                                                                                                                            |
| Colour                | Satin chrome grey insert                                                                                                                                                                                                                                                                                                                                                                               |
| Material              | Premium grade steel                                                                                                                                                                                                                                                                                                                                                                                    |
| Included              | M3.5 fixing screws & wiring instructions                                                                                                                                                                                                                                                                                                                                                               |
| Weight                | 0.19kg                                                                                                                                                                                                                                                                                                                                                                                                 |
| Inner Carton Quantity | 10                                                                                                                                                                                                                                                                                                                                                                                                     |
| Inner Carton Weight   | 1.9kg                                                                                                                                                                                                                                                                                                                                                                                                  |
| Guarantee             | 5 year plate guarantee                                                                                                                                                                                                                                                                                                                                                                                 |
| Barcode               | 5025117007679                                                                                                                                                                                                                                                                                                                                                                                          |
| Commodity Code        | 85369085                                                                                                                                                                                                                                                                                                                                                                                               |
| Standards             | BS EN 60669-1                                                                                                                                                                                                                                                                                                                                                                                          |
| Notes                 | <ul> <li>Matching curved metal rocker</li> <li>Modular and Euro Media products available within the range</li> <li>Each plate features an integral gasket to prevent moisture transferring from the wall to the plate</li> <li>Screwless plate easily clips on once the product has been installed resulting in a neat and clean finish</li> <li>Minimum back box size required: 25mm depth</li> </ul> |