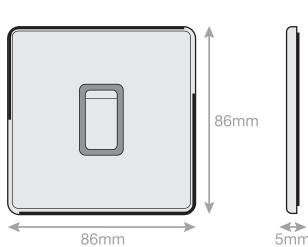

## **5MPLUS-115**

| Code                  | 5MPLUS-115                                                                                                                                                                                                                                                                                                                                                                                             |
|-----------------------|--------------------------------------------------------------------------------------------------------------------------------------------------------------------------------------------------------------------------------------------------------------------------------------------------------------------------------------------------------------------------------------------------------|
| Description           | 20 Amp DP Switch                                                                                                                                                                                                                                                                                                                                                                                       |
| Size                  | 86mm x 86mm x 5mm depth                                                                                                                                                                                                                                                                                                                                                                                |
| Range                 | Selectric 5M-PLUS Screwless                                                                                                                                                                                                                                                                                                                                                                            |
| Colour                | Satin chrome grey insert                                                                                                                                                                                                                                                                                                                                                                               |
| Material              | Premium grade steel                                                                                                                                                                                                                                                                                                                                                                                    |
| Included              | M3.5 fixing screws & wiring instructions                                                                                                                                                                                                                                                                                                                                                               |
| Weight                | 0.19kg                                                                                                                                                                                                                                                                                                                                                                                                 |
| Inner Carton Quantity | 10                                                                                                                                                                                                                                                                                                                                                                                                     |
| Inner Carton Weight   | 1.9kg                                                                                                                                                                                                                                                                                                                                                                                                  |
| Guarantee             | 5 year plate guarantee                                                                                                                                                                                                                                                                                                                                                                                 |
| Barcode               | 5025117007679                                                                                                                                                                                                                                                                                                                                                                                          |
| Commodity Code        | 85369085                                                                                                                                                                                                                                                                                                                                                                                               |
| Standards             | BS EN 60669-1                                                                                                                                                                                                                                                                                                                                                                                          |
| Notes                 | <ul> <li>Matching curved metal rocker</li> <li>Modular and Euro Media products available within the range</li> <li>Each plate features an integral gasket to prevent moisture transferring from the wall to the plate</li> <li>Screwless plate easily clips on once the product has been installed resulting in a neat and clean finish</li> <li>Minimum back box size required: 25mm depth</li> </ul> |