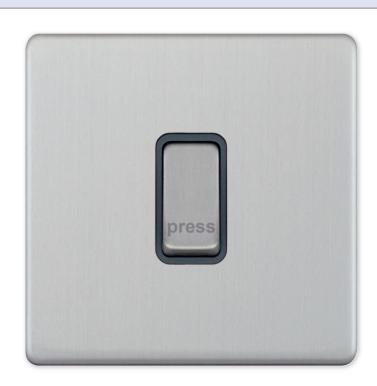

## **5MPLUS-106**

| Code                  | 5MPLUS-106                                                                                                                                                                                                                                                                                                                                                                                                                                                 |
|-----------------------|------------------------------------------------------------------------------------------------------------------------------------------------------------------------------------------------------------------------------------------------------------------------------------------------------------------------------------------------------------------------------------------------------------------------------------------------------------|
| Description           | 10 Amp Plate Switch - Push Switch "PRESS" - X-Rated                                                                                                                                                                                                                                                                                                                                                                                                        |
| Size                  | 86mm x 86mm x 5mm depth                                                                                                                                                                                                                                                                                                                                                                                                                                    |
| Range                 | Selectric 5M-PLUS Screwless                                                                                                                                                                                                                                                                                                                                                                                                                                |
| Colour                | Satin chrome grey insert                                                                                                                                                                                                                                                                                                                                                                                                                                   |
| Material              | Premium grade steel                                                                                                                                                                                                                                                                                                                                                                                                                                        |
| Included              | M3.5 fixing screws & wiring instructions                                                                                                                                                                                                                                                                                                                                                                                                                   |
| Weight                | 0.15kg                                                                                                                                                                                                                                                                                                                                                                                                                                                     |
| Inner Carton Quantity | 10                                                                                                                                                                                                                                                                                                                                                                                                                                                         |
| Inner Carton Weight   | 1.5kg                                                                                                                                                                                                                                                                                                                                                                                                                                                      |
| Guarantee             | 5 year plate guarantee                                                                                                                                                                                                                                                                                                                                                                                                                                     |
| Barcode               | 5025117007358                                                                                                                                                                                                                                                                                                                                                                                                                                              |
| Commodity Code        | 85369085                                                                                                                                                                                                                                                                                                                                                                                                                                                   |
| Standards             | BS EN 60669-1                                                                                                                                                                                                                                                                                                                                                                                                                                              |
| Notes                 | <ul> <li>Matching curved metal rocker</li> <li>X-rated for fluorescent or inductive loads</li> <li>Modular and Euro Media products available within the range</li> <li>Each plate features an integral gasket to prevent moisture transferring from the wall to the plate</li> <li>Screwless plate easily clips on once the product has been installed resulting in a neat and clean finish</li> <li>Minimum back box size required: 16mm depth</li> </ul> |