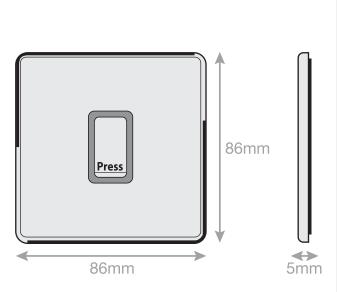

## **5MPLUS-106**

| Code                  | 5MPLUS-106                                                                                                                                                                                                                                                                                                                                                                                                                                                 |
|-----------------------|------------------------------------------------------------------------------------------------------------------------------------------------------------------------------------------------------------------------------------------------------------------------------------------------------------------------------------------------------------------------------------------------------------------------------------------------------------|
| Description           | 10 Amp Plate Switch - Push Switch "PRESS" - X-Rated                                                                                                                                                                                                                                                                                                                                                                                                        |
| Size                  | 86mm x 86mm x 5mm depth                                                                                                                                                                                                                                                                                                                                                                                                                                    |
| Range                 | Selectric 5M-PLUS Screwless                                                                                                                                                                                                                                                                                                                                                                                                                                |
| Colour                | Satin chrome grey insert                                                                                                                                                                                                                                                                                                                                                                                                                                   |
| Material              | Premium grade steel                                                                                                                                                                                                                                                                                                                                                                                                                                        |
| Included              | M3.5 fixing screws & wiring instructions                                                                                                                                                                                                                                                                                                                                                                                                                   |
| Weight                | 0.15kg                                                                                                                                                                                                                                                                                                                                                                                                                                                     |
| Inner Carton Quantity | 10                                                                                                                                                                                                                                                                                                                                                                                                                                                         |
| Inner Carton Weight   | 1.5kg                                                                                                                                                                                                                                                                                                                                                                                                                                                      |
| Guarantee             | 5 year plate guarantee                                                                                                                                                                                                                                                                                                                                                                                                                                     |
| Barcode               | 5025117007358                                                                                                                                                                                                                                                                                                                                                                                                                                              |
| Commodity Code        | 85369085                                                                                                                                                                                                                                                                                                                                                                                                                                                   |
| Standards             | BS EN 60669-1                                                                                                                                                                                                                                                                                                                                                                                                                                              |
| Notes                 | <ul> <li>Matching curved metal rocker</li> <li>X-rated for fluorescent or inductive loads</li> <li>Modular and Euro Media products available within the range</li> <li>Each plate features an integral gasket to prevent moisture transferring from the wall to the plate</li> <li>Screwless plate easily clips on once the product has been installed resulting in a neat and clean finish</li> <li>Minimum back box size required: 16mm depth</li> </ul> |