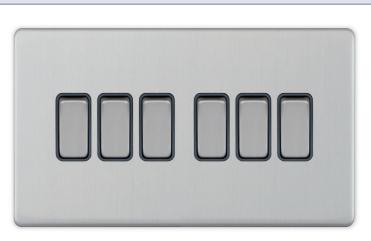

## **5MPLUS-105**

| Code                  | 5MPLUS-105                                                                                                                                                                                                                                                                                                                                                                                                                                                  |
|-----------------------|-------------------------------------------------------------------------------------------------------------------------------------------------------------------------------------------------------------------------------------------------------------------------------------------------------------------------------------------------------------------------------------------------------------------------------------------------------------|
| Description           | 10 Amp Plate Switch - 6 Gang 2 Way - X-Rated                                                                                                                                                                                                                                                                                                                                                                                                                |
| Size                  | 146mm x 86mm x 5mm depth                                                                                                                                                                                                                                                                                                                                                                                                                                    |
| Range                 | Selectric 5M-PLUS Screwless                                                                                                                                                                                                                                                                                                                                                                                                                                 |
| Colour                | Satin chrome grey insert                                                                                                                                                                                                                                                                                                                                                                                                                                    |
| Material              | Premium grade steel                                                                                                                                                                                                                                                                                                                                                                                                                                         |
| Included              | M3.5 fixing screws & wiring instructions                                                                                                                                                                                                                                                                                                                                                                                                                    |
| Weight                | 0.27kg                                                                                                                                                                                                                                                                                                                                                                                                                                                      |
| Inner Carton Quantity | 5                                                                                                                                                                                                                                                                                                                                                                                                                                                           |
| Inner Carton Weight   | 1.35kg                                                                                                                                                                                                                                                                                                                                                                                                                                                      |
| Guarantee             | 5 year plate guarantee                                                                                                                                                                                                                                                                                                                                                                                                                                      |
| Barcode               | 5025117007341                                                                                                                                                                                                                                                                                                                                                                                                                                               |
| Commodity Code        | 85369085                                                                                                                                                                                                                                                                                                                                                                                                                                                    |
| Standards             | BS EN 60669-1                                                                                                                                                                                                                                                                                                                                                                                                                                               |
| Notes                 | <ul> <li>Matching curved metal rockers</li> <li>X-rated for fluorescent or inductive loads</li> <li>Modular and Euro Media products available within the range</li> <li>Each plate features an integral gasket to prevent moisture transferring from the wall to the plate</li> <li>Screwless plate easily clips on once the product has been installed resulting in a neat and clean finish</li> <li>Minimum back box size required: 25mm depth</li> </ul> |