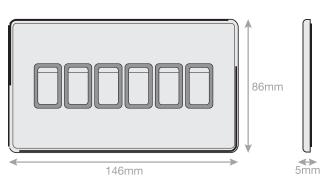

## **5MPLUS-105**

| Code                  | 5MPLUS-105                                                                                                                                                                                                                                                                                                                                                                                                                                                  |
|-----------------------|-------------------------------------------------------------------------------------------------------------------------------------------------------------------------------------------------------------------------------------------------------------------------------------------------------------------------------------------------------------------------------------------------------------------------------------------------------------|
| Description           | 10 Amp Plate Switch - 6 Gang 2 Way - X-Rated                                                                                                                                                                                                                                                                                                                                                                                                                |
| Size                  | 146mm x 86mm x 5mm depth                                                                                                                                                                                                                                                                                                                                                                                                                                    |
| Range                 | Selectric 5M-PLUS Screwless                                                                                                                                                                                                                                                                                                                                                                                                                                 |
| Colour                | Satin chrome grey insert                                                                                                                                                                                                                                                                                                                                                                                                                                    |
| Material              | Premium grade steel                                                                                                                                                                                                                                                                                                                                                                                                                                         |
| Included              | M3.5 fixing screws & wiring instructions                                                                                                                                                                                                                                                                                                                                                                                                                    |
| Weight                | 0.27kg                                                                                                                                                                                                                                                                                                                                                                                                                                                      |
| Inner Carton Quantity | 5                                                                                                                                                                                                                                                                                                                                                                                                                                                           |
| Inner Carton Weight   | 1.35kg                                                                                                                                                                                                                                                                                                                                                                                                                                                      |
| Guarantee             | 5 year plate guarantee                                                                                                                                                                                                                                                                                                                                                                                                                                      |
| Barcode               | 5025117007341                                                                                                                                                                                                                                                                                                                                                                                                                                               |
| Commodity Code        | 85369085                                                                                                                                                                                                                                                                                                                                                                                                                                                    |
| Standards             | BS EN 60669-1                                                                                                                                                                                                                                                                                                                                                                                                                                               |
| Notes                 | <ul> <li>Matching curved metal rockers</li> <li>X-rated for fluorescent or inductive loads</li> <li>Modular and Euro Media products available within the range</li> <li>Each plate features an integral gasket to prevent moisture transferring from the wall to the plate</li> <li>Screwless plate easily clips on once the product has been installed resulting in a neat and clean finish</li> <li>Minimum back box size required: 25mm depth</li> </ul> |