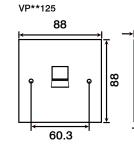

## **Telephone & Data Sockets**

| Product Range            |                                     |
|--------------------------|-------------------------------------|
| <b>Telephone Sockets</b> |                                     |
| VP**120##                | Single Telephone Outlet - Master    |
| VP**121##                | Twin Telephone Outlet - Master      |
| VP**125##                | Single Telephone Outlet - Secondary |
| VP**126##                | Twin Telephone Outlet - Secondary   |
|                          |                                     |
| Data Outlets             |                                     |
| <b>VP</b> **115##        | RJ11 (Irish/US) Outlet              |
| VP**117##                | 1 Gang Single CAT-5E Outlet         |
| VP**118##                | 1 Gang Twin CAT-5E Outlet           |

#### **Product Dimensional Drawings (mm)**

⊶ا 12.5

Errors & Omissions excluded. Specification is subject to change without notice. \*\* Denotes Plate Finish

V1.0

Scolmore International Ltd, 1 Scolmore Park, Landsberg, Lichfield Road Ind. Estate, Tamworth, Staffordshire, B79 7XB