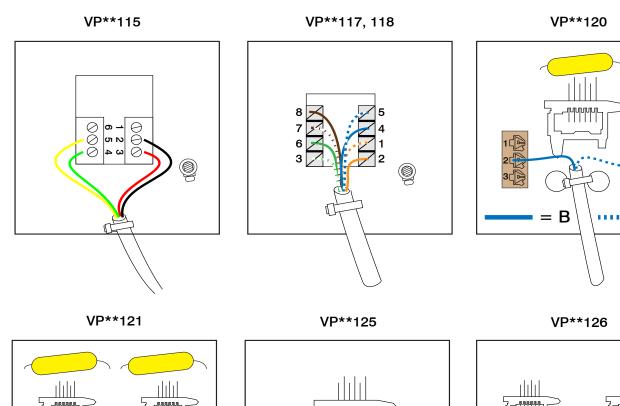

#### **Wiring Diagrams**

Errors & Omissions excluded. Specification is subject to change without notice. \*\* Denotes Plate Finish

V1.0

0

= Α

1112

Scolmore International Ltd, 1 Scolmore Park, Landsberg, Lichfield Road Ind. Estate, Tamworth, Staffordshire, B79 7XB

#### **Additional Information**

Ensure that the mains supply is isolated before commencing installation and refer to the circuit diagram with the relevant product.

Bare earth cables must always be covered with appropriate sleeving and wired to the earth terminal.