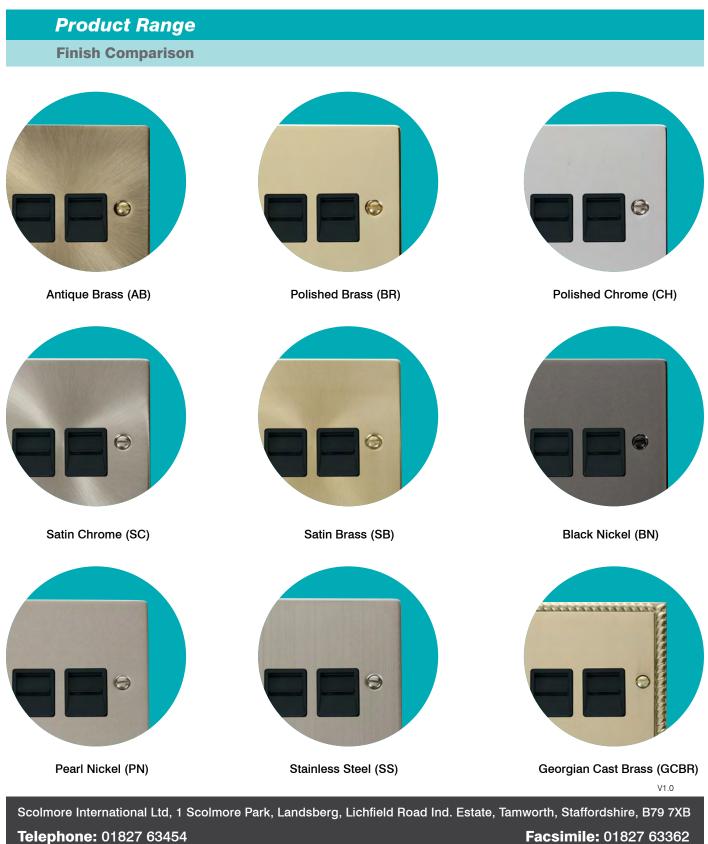

## **Telephone & Data Sockets**

| Product Range            |                                     |
|--------------------------|-------------------------------------|
| <b>Telephone Sockets</b> |                                     |
| VP**120##                | Single Telephone Outlet - Master    |
| VP**121##                | Twin Telephone Outlet - Master      |
| VP**125##                | Single Telephone Outlet - Secondary |
| VP**126##                | Twin Telephone Outlet - Secondary   |
|                          |                                     |
| Data Outlets             |                                     |
| <b>VP</b> **115##        | RJ11 (Irish/US) Outlet              |
| VP**117##                | 1 Gang Single CAT-5E Outlet         |
| VP**118##                | 1 Gang Twin CAT-5E Outlet           |

VPAB120BK

VPBR121WH

VPCH125BK

VPSC126WH

VPBN115BK

VPSS117WH

VPSB118BK

Errors & Omissions excluded. Specification is subject to change without notice. \*\* Denotes Plate Finish, ## Denotes Insert Colour