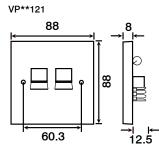

## **Telephone & Data Sockets**

| Product Range            |                                     |
|--------------------------|-------------------------------------|
| <b>Telephone Sockets</b> |                                     |
| VP**120##                | Single Telephone Outlet - Master    |
| VP**121##                | Twin Telephone Outlet - Master      |
| VP**125##                | Single Telephone Outlet - Secondary |
| VP**126##                | Twin Telephone Outlet - Secondary   |
|                          |                                     |
| Data Outlets             |                                     |
| <b>VP</b> **115##        | RJ11 (Irish/US) Outlet              |
| VP**117##                | 1 Gang Single CAT-5E Outlet         |
| VP**118##                | 1 Gang Twin CAT-5E Outlet           |

#### **Product Dimensional Drawings (mm)**

⊶ا 12.5

Errors & Omissions excluded. Specification is subject to change without notice. \*\* Denotes Plate Finish

V1.0

Scolmore International Ltd, 1 Scolmore Park, Landsberg, Lichfield Road Ind. Estate, Tamworth, Staffordshire, B79 7XB