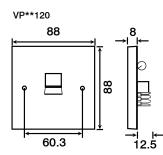

## **Telephone & Data Sockets**

| Product Range            |                                     |
|--------------------------|-------------------------------------|
| <b>Telephone Sockets</b> |                                     |
| VP**120##                | Single Telephone Outlet - Master    |
| VP**121##                | Twin Telephone Outlet - Master      |
| VP**125##                | Single Telephone Outlet - Secondary |
| VP**126##                | Twin Telephone Outlet - Secondary   |
|                          |                                     |
| Data Outlets             |                                     |
| <b>VP</b> **115##        | RJ11 (Irish/US) Outlet              |
| VP**117##                | 1 Gang Single CAT-5E Outlet         |
| VP**118##                | 1 Gang Twin CAT-5E Outlet           |

#### **Product Dimensional Drawings (mm)**

⊶ا 12.5

Errors & Omissions excluded. Specification is subject to change without notice. \*\* Denotes Plate Finish

V1.0

Scolmore International Ltd, 1 Scolmore Park, Landsberg, Lichfield Road Ind. Estate, Tamworth, Staffordshire, B79 7XB