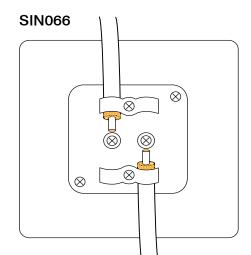

### **Wiring Diagrams**

### SIN065

SIN156, 158

SIN157, 159, 170

Errors & Omissions excluded. Specification is subject to change without notice.

**Facsimile:** 01827 63362

| Technical Specification       |                                                                |
|-------------------------------|----------------------------------------------------------------|
| TV & Satellite Socket Outlets |                                                                |
| <b>Material Composition</b>   | Insert: Polycarbonate                                          |
|                               | Cover Plate: Coated Stainless Steel or Polycarbonate (PW & BK) |
| Back Box Depth                | 16mm - 47mm                                                    |
| Warranty                      | 10 Years                                                       |
| IP Rating                     | IP20                                                           |
| Operational Temperature       | -5° to +40°C                                                   |
| Standards                     | The Low Voltage Directive 2006/95/EC                           |
|                               | BS 5733:1995 (where applicable)                                |