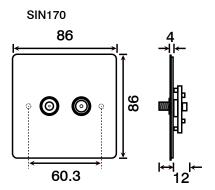

## Product Dimensional Drawings (mm)

Errors & Omissions excluded. Specification is subject to change without notice.

V1.0

Facsimile: 01827 63362

Website: www.scolmore.com

Scolmore International Ltd, 1 Scolmore Park, Landsberg, Lichfield Road Ind. Estate, Tamworth, Staffordshire, B79 7XB

| Product Range                                                       |                                                                |  |
|---------------------------------------------------------------------|----------------------------------------------------------------|--|
| Non-Isolated Coaxial & Satellite Socket Outlet Inserts (Unshielded) |                                                                |  |
| SIN065**                                                            | Single Non-Isolated Coaxial Socket Outlet Insert               |  |
| SIN066**                                                            | Twin Non-Isolated Coaxial Socket Outlet Insert                 |  |
| SIN156**                                                            | Single Non-Isolated Satellite Socket Outlet Insert             |  |
| SIN170**                                                            | Non-Isolated Satellite & Isolated Coaxial Socket Outlet Insert |  |