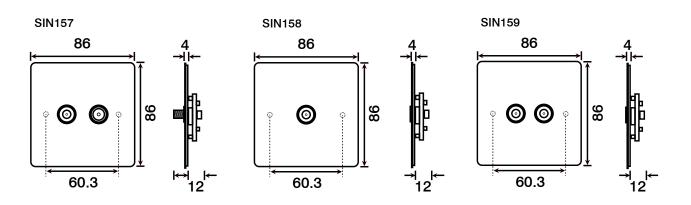

## Product Dimensional Drawings (mm)

Errors & Omissions excluded. Specification is subject to change without notice.

V1.0

Facsimile: 01827 63362

Website: www.scolmore.com

Scolmore International Ltd, 1 Scolmore Park, Landsberg, Lichfield Road Ind. Estate, Tamworth, Staffordshire, B79 7XB

| Isolated Coaxial & Satellite Socket Outlet Inserts (Unshielded) |                                                            |  |
|-----------------------------------------------------------------|------------------------------------------------------------|--|
| SIN157**                                                        | Isolated Satellite & Isolated Coaxial Socket Outlet Insert |  |
| SIN158**                                                        | Single Isolated Coaxial Socket Outlet Insert               |  |