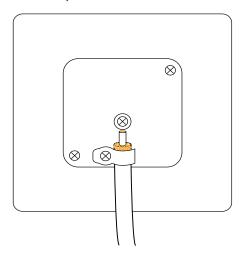

### **Wiring Diagrams**

### SIN065

SIN156, 158

SIN157, 159, 170

Errors & Omissions excluded. Specification is subject to change without notice.

**Facsimile:** 01827 63362

| Technical Specification       |                                                                |
|-------------------------------|----------------------------------------------------------------|
| TV & Satellite Socket Outlets |                                                                |
| <b>Material Composition</b>   | Insert: Polycarbonate                                          |
|                               | Cover Plate: Coated Stainless Steel or Polycarbonate (PW & BK) |
| Back Box Depth                | 16mm - 47mm                                                    |
| Warranty                      | 10 Years                                                       |
| IP Rating                     | IP20                                                           |
| Operational Temperature       | -5° to +40°C                                                   |
| Standards                     | The Low Voltage Directive 2006/95/EC                           |
|                               | BS 5733:1995 (where applicable)                                |