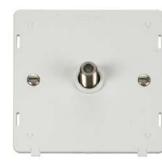

| Product Range                                                       |                                                                |  |
|---------------------------------------------------------------------|----------------------------------------------------------------|--|
| Non-Isolated Coaxial & Satellite Socket Outlet Inserts (Unshielded) |                                                                |  |
| SIN065**                                                            | Single Non-Isolated Coaxial Socket Outlet Insert               |  |
| SIN066**                                                            | Twin Non-Isolated Coaxial Socket Outlet Insert                 |  |
| SIN156**                                                            | Single Non-Isolated Satellite Socket Outlet Insert             |  |
| SIN170**                                                            | Non-Isolated Satellite & Isolated Coaxial Socket Outlet Insert |  |

| Isolated Coaxial & Satellite Socket Outlet Inserts (Unshielded) |                                                            |  |
|-----------------------------------------------------------------|------------------------------------------------------------|--|
| SIN157**                                                        | Isolated Satellite & Isolated Coaxial Socket Outlet Insert |  |
| SIN158**                                                        | Single Isolated Coaxial Socket Outlet Insert               |  |