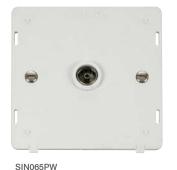

| Product Range                                                       |                                                                |  |
|---------------------------------------------------------------------|----------------------------------------------------------------|--|
| Non-Isolated Coaxial & Satellite Socket Outlet Inserts (Unshielded) |                                                                |  |
| SIN065**                                                            | Single Non-Isolated Coaxial Socket Outlet Insert               |  |
| SIN066**                                                            | Twin Non-Isolated Coaxial Socket Outlet Insert                 |  |
| SIN156**                                                            | Single Non-Isolated Satellite Socket Outlet Insert             |  |
| SIN170**                                                            | Non-Isolated Satellite & Isolated Coaxial Socket Outlet Insert |  |