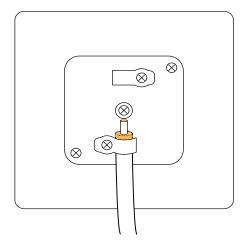

### **Wiring Diagrams**

### SIN065

SIN156, 158

SIN157, 159, 170

Errors & Omissions excluded. Specification is subject to change without notice.

**Facsimile:** 01827 63362

| Technical Specification       |                                                                |
|-------------------------------|----------------------------------------------------------------|
| TV & Satellite Socket Outlets |                                                                |
| <b>Material Composition</b>   | Insert: Polycarbonate                                          |
|                               | Cover Plate: Coated Stainless Steel or Polycarbonate (PW & BK) |
| Back Box Depth                | 16mm - 47mm                                                    |
| Warranty                      | 10 Years                                                       |
| IP Rating                     | IP20                                                           |
| Operational Temperature       | -5° to +40°C                                                   |
| Standards                     | The Low Voltage Directive 2006/95/EC                           |
|                               | BS 5733:1995 (where applicable)                                |