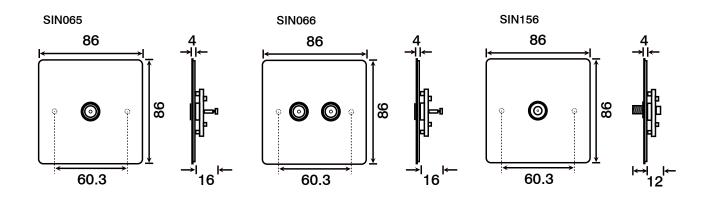

## Product Dimensional Drawings (mm)

Errors & Omissions excluded. Specification is subject to change without notice.

V1.0

Facsimile: 01827 63362

Website: www.scolmore.com

Scolmore International Ltd, 1 Scolmore Park, Landsberg, Lichfield Road Ind. Estate, Tamworth, Staffordshire, B79 7XB

| Product Range                                                       |                                                                |  |
|---------------------------------------------------------------------|----------------------------------------------------------------|--|
| Non-Isolated Coaxial & Satellite Socket Outlet Inserts (Unshielded) |                                                                |  |
| SIN065**                                                            | Single Non-Isolated Coaxial Socket Outlet Insert               |  |
| SIN066**                                                            | Twin Non-Isolated Coaxial Socket Outlet Insert                 |  |
| SIN156**                                                            | Single Non-Isolated Satellite Socket Outlet Insert             |  |
| SIN170**                                                            | Non-Isolated Satellite & Isolated Coaxial Socket Outlet Insert |  |

| Isolated Coaxial & Satellite Socket Outlet Inserts (Unshielded) |                                                            |  |
|-----------------------------------------------------------------|------------------------------------------------------------|--|
| SIN157**                                                        | Isolated Satellite & Isolated Coaxial Socket Outlet Insert |  |
| SIN158**                                                        | Single Isolated Coaxial Socket Outlet Insert               |  |

SIN159\*\*

Twin Isolated Coaxial Socket Outlet Insert

SIN170BK

SIN158PW

SIN159BK

Errors & Omissions excluded. Specification is subject to change without notice. \*\* Denotes Insert Colour

V1.0

**Facsimile:** 01827 63362