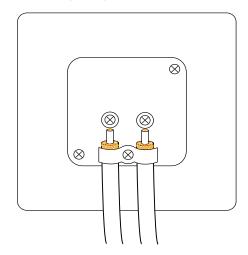

### **Wiring Diagrams**

### SIN065

SIN156, 158

SIN157, 159, 170

Errors & Omissions excluded. Specification is subject to change without notice.

**Facsimile:** 01827 63362

| Technical Specification       |                                                                |
|-------------------------------|----------------------------------------------------------------|
| TV & Satellite Socket Outlets |                                                                |
| <b>Material Composition</b>   | Insert: Polycarbonate                                          |
|                               | Cover Plate: Coated Stainless Steel or Polycarbonate (PW & BK) |
| Back Box Depth                | 16mm - 47mm                                                    |
| Warranty                      | 10 Years                                                       |
| IP Rating                     | IP20                                                           |
| Operational Temperature       | -5° to +40°C                                                   |
| Standards                     | The Low Voltage Directive 2006/95/EC                           |
|                               | BS 5733:1995 (where applicable)                                |