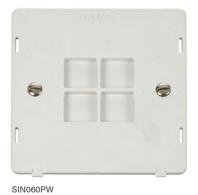

# Product Range Blank Plate Inserts SIN060\*\* Single Plate Single Aperture Insert Single Plate Twin Aperture Insert

SIN061BK

**Facsimile:** 01827 63362

| Product Range            |                                |
|--------------------------|--------------------------------|
| Blank Plate Cover Plates |                                |
| SCP060##                 | 1 Gang Blank Plate Cover Plate |
| SCP061##                 | 2 Gang Blank Plate Cover Plate |