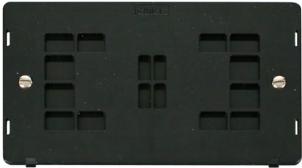

# Product Range Blank Plate Inserts SIN060\*\* Single Plate Single Aperture Insert Single Plate Twin Aperture Insert

SIN061BK

**Facsimile:** 01827 63362

| Product Range            |                                |
|--------------------------|--------------------------------|
| Blank Plate Cover Plates |                                |
| SCP060##                 | 1 Gang Blank Plate Cover Plate |
| SCP061##                 | 2 Gang Blank Plate Cover Plate |