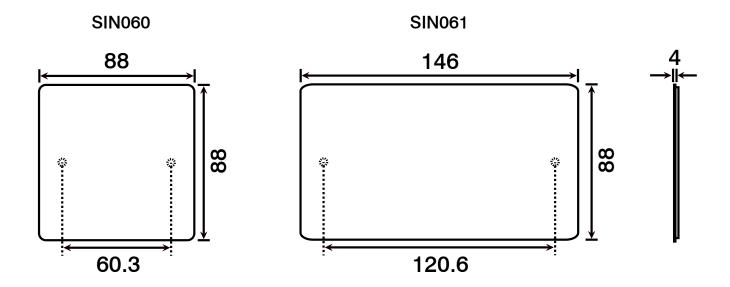

# **Product Dimensional Drawings (mm)**

**Facsimile:** 01827 63362

| Technical Specification |                                                                |
|-------------------------|----------------------------------------------------------------|
| Blank Plates            |                                                                |
| Material Composition    | Insert: Polycarbonate                                          |
|                         | Cover Plate: Coated Stainless Steel or Polycarbonate (PW & BK) |
| Back Box Depth          | 16mm - 47mm                                                    |
| Modular                 | Yes                                                            |
| Warranty                | 10 Years                                                       |
| IP Rating               | IP20                                                           |
| Operational Temperature | -5° to +40°C                                                   |
| Standards               | BS 5733 : 2010 + A1 : 2014                                     |