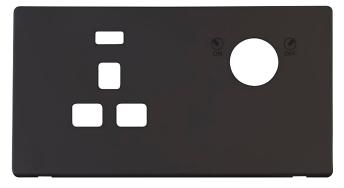

## **Technical Specification**

Product Code: SCP655MB

Description: 13A 1 Gang Key Lockable Switched Socket With Neon (Double Plate) Cover Plate

## **General Information**

| Plate Dimensions (mm)        | 146 (W) x 86 (H) x 4 (D)     |
|------------------------------|------------------------------|
| Style                        | Screwless Cover Plate        |
| Finish                       | Metal Black (RAL 9017)       |
| Materials                    | Cover Plate: Stainless Steel |
| Anti Microbial Certified     | No                           |
| Operational Temperature (°C) | -5 to +40                    |
| Warranty (Years)             | 10                           |
|                              |                              |