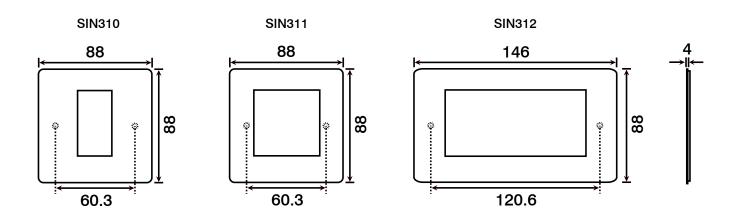

## New Media Modular Plates (Unfurnished)

Product Dimensional Drawings (mm)

Errors & Omissions excluded. Specification is subject to change without notice.

V1.0

Scolmore International Ltd, 1 Scolmore Park, Landsberg, Lichfield Road Ind. Estate, Tamworth, Staffordshire, B79 7XB

# New Media Modular Plates (Unfurnished)

| Product Range                                 |                                     |  |  |  |
|-----------------------------------------------|-------------------------------------|--|--|--|
| New Media Modular Plate Inserts (Unfurnished) |                                     |  |  |  |
| SIN310                                        | Single Plate Single Aperture Insert |  |  |  |
| SIN311                                        | Single Plate Twin Aperture Insert   |  |  |  |
| SIN312                                        | Double Plate Quad Aperture Insert   |  |  |  |