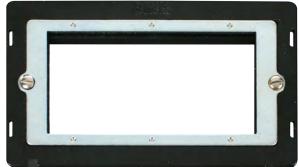

# New Media Modular Plates (Unfurnished)

| Product Range                                 |                                     |  |  |  |
|-----------------------------------------------|-------------------------------------|--|--|--|
| New Media Modular Plate Inserts (Unfurnished) |                                     |  |  |  |
| SIN310                                        | Single Plate Single Aperture Insert |  |  |  |
| SIN311                                        | Single Plate Twin Aperture Insert   |  |  |  |
| SIN312                                        | Double Plate Quad Aperture Insert   |  |  |  |

SIN310

SIN311

SIN312

Errors & Omissions excluded. Specification is subject to change without notice.

Scolmore International Ltd, 1 Scolmore Park, Landsberg, Lichfield Road Ind. Estate, Tamworth, Staffordshire, B79 7XB