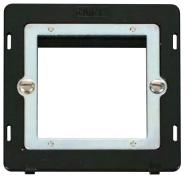

# New Media Modular Plates (Unfurnished)

| Product Range                                 |                                     |  |  |  |
|-----------------------------------------------|-------------------------------------|--|--|--|
| New Media Modular Plate Inserts (Unfurnished) |                                     |  |  |  |
| SIN310                                        | Single Plate Single Aperture Insert |  |  |  |
| SIN311                                        | Single Plate Twin Aperture Insert   |  |  |  |
| SIN312                                        | Double Plate Quad Aperture Insert   |  |  |  |

SIN310

SIN311

SIN312

Errors & Omissions excluded. Specification is subject to change without notice.

Scolmore International Ltd, 1 Scolmore Park, Landsberg, Lichfield Road Ind. Estate, Tamworth, Staffordshire, B79 7XB