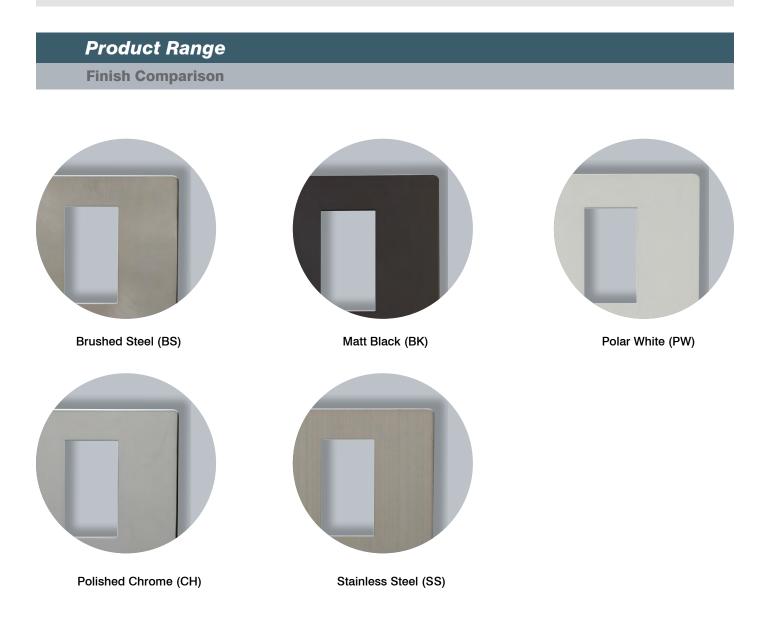

# New Media Modular Plates (Unfurnished)

| Technical Specification        |                                                                |  |  |  |
|--------------------------------|----------------------------------------------------------------|--|--|--|
| New Media Modular Plates (Un   | New Media Modular Plates (Unfurnished)                         |  |  |  |
| Material Composition           | Insert: Polycarbonate                                          |  |  |  |
|                                | Earth Terminal: Brass                                          |  |  |  |
|                                | Earth Strap: Mild Steel                                        |  |  |  |
|                                | Cover Plate: Coated Stainless Steel or Polycarbonate (PW & BK) |  |  |  |
| Cable Size                     | Dependent on modules fitted                                    |  |  |  |
| Back Box Depth                 | Dependent on modules fitted                                    |  |  |  |
| Modular                        | Yes                                                            |  |  |  |
| Warranty                       | 10 Years                                                       |  |  |  |
| IP Rating                      | IP20                                                           |  |  |  |
| <b>Operational Temperature</b> | -5° to +40°C                                                   |  |  |  |
| Standards                      | BS 5733 : 2010 + A1 : 2014                                     |  |  |  |