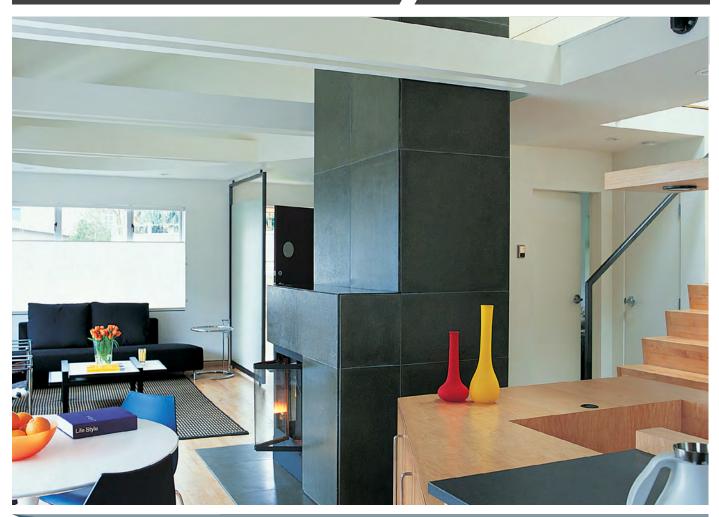

#### New Media Modular Plates (Unfurnished)

The smooth modern lines of the Definity accessory plate will fit easily into traditional and contemporary designs alike.

Definity Screwless New Media modular plates produce a comprehensive yet flexible and user friendly 'system' which enables the installer to easily create topical media and power cabling solutions using any combination of our 25mm x 50mm or 50mm x 50mm media modules.