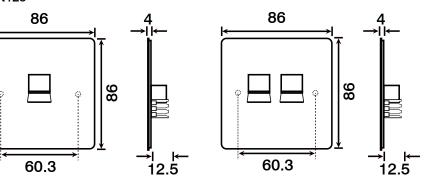

#### Product Dimensional Drawings (mm)

SIN126

Errors & Omissions excluded. Specification is subject to change without notice.

V1.0

Scolmore International Ltd, 1 Scolmore Park, Landsberg, Lichfield Road Ind. Estate, Tamworth, Staffordshire, B79 7XB