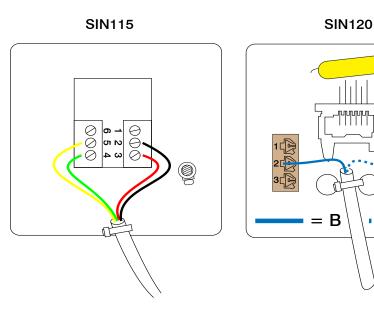

### Wiring Diagrams

SIN125

SIN126

0

Α

....=

Errors & Omissions excluded. Specification is subject to change without notice.

V1.0