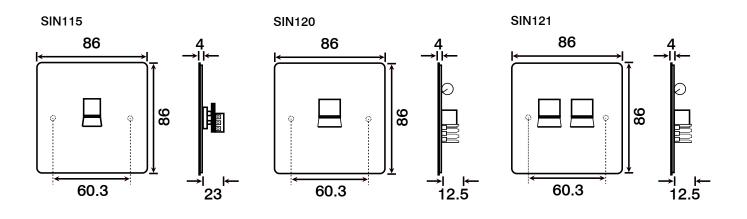

#### Product Dimensional Drawings (mm)

SIN126

Errors & Omissions excluded. Specification is subject to change without notice.

V1.0

Scolmore International Ltd, 1 Scolmore Park, Landsberg, Lichfield Road Ind. Estate, Tamworth, Staffordshire, B79 7XB