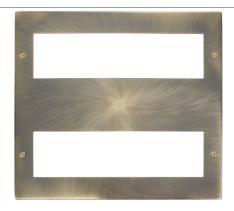

## **Technical Specification**

Product Code: MP516AB Description: New Media™ Unfurnished Front Plate - 2 x 8 Apertures

## **General Information**

Plate Dimensions (mm)  $250 \text{ (W)} \times 216 \text{ (H)} \times 8 \text{ (D)}$ 

Dimensions With Gasket (mm) 254 (W) x 220 (H) x 9 (D)

New Media Aperture Dimensions (mm) 200 x 50 (x2)

Style Deco

Finish Antique Brass

Gasket Colour Black

Materials Cover Plate: Stainless Steel

Anti Microbial Certified No

Yoke Required Yes (2 x MP510)

Compatible Back Box (mm) MP535 (35) Or MP525 (47)

Warranty (Years) 10