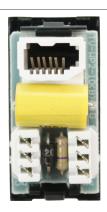

## **Technical Specification**

Product Code: MM460WH Description: Telephone Master Module

Terminals: Brass

## **General Information**

 $\textbf{Dimensions (mm)} \quad 25 \text{ (W)} \times 50 \text{ (H)} \times 20.2 \text{ (D)}$ 

Finish Polar White

Materials Cover & Mouldings: Polycarbonate

PCB: Electronic Components

Anti Microbial Certified No

Termination Type IDC

Shielded No

Minimum Back Box Depth (mm) 25 (35 Flat Plate)

Ingress Protection IP20

Operational Temperature (°C) -5 to +40

Warranty (Years)

**Additional Information** For cleaning / polishing of products, use only a soft, dry, clean cloth.