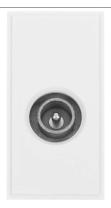

## **Technical Specification**

Product Code: MM415WH Description: Single Male Coaxial Module

Housing: Aluminium

## **General Information**

**Dimensions (mm)** 25 (W) x 50 (H) x 23.4 (D)

Finish Polar White

Materials Cover: Polycarbonate

Terminals& Screws: Brass

Anti Microbial Certified No

Termination Type Screw

Isolated No

Non-Isolated Yes

Non-Isolated Comments Enables 2 way signal transmission

Shielded Yes

Minimum Back Box Depth (mm) 25 (35 Flat Plate)

Ingress Protection IP20

Operational Temperature (°C) -5 to +40

Warranty (Years) 1