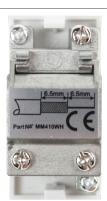

## **Technical Specification**

Product Code: MM410WH Description: Single Female Coaxial Module

Housing: Aluminium

## **General Information**

**Dimensions (mm)** 25 (W) x 50 (H) x 23.4 (D)

Finish Polar White

Materials Cover: Polycarbonate

Terminals& Screws: Brass

Anti Microbial Certified No

Termination Type Screw

Isolated No

Non-Isolated Yes

Non-Isolated Comments Enables 2 way signal transmission

Shielded Yes

Minimum Back Box Depth (mm) 25 (35 Flat Plate)

Ingress Protection IP20

Operational Temperature (°C) -5 to +40

Warranty (Years)