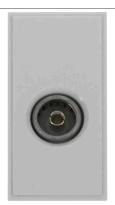

## **Technical Specification**

Product Code: MM410GY Description: Single Female Coaxial Module

Housing: Aluminium

## **General Information**

**Dimensions (mm)** 25 (W) x 50 (H) x 23.4 (D)

Finish Grey

Materials Cover: Polycarbonate

Terminals& Screws: Brass

Anti Microbial Certified No

Termination Type Screw

Isolated No

Non-Isolated Yes

Non-Isolated Comments Enables 2 way signal transmission

Shielded Yes

Minimum Back Box Depth (mm) 25 (35 Flat Plate)

Ingress Protection IP20

Operational Temperature (°C) -5 to +40

Warranty (Years)