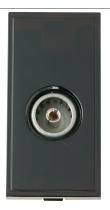

## **Technical Specification**

Product Code: MM410BK Description: Single Female Coaxial Module

Housing: Aluminium

## **General Information**

**Dimensions (mm)** 25 (W) x 50 (H) x 23.4 (D)

Finish Black

Materials Cover: Polycarbonate

Terminals& Screws: Brass

Anti Microbial Certified No

Termination Type Screw

Isolated No

Non-Isolated Yes

Non-Isolated Comments Enables 2 way signal transmission

Shielded Yes

Minimum Back Box Depth (mm) 25 (35 Flat Plate)

Ingress Protection IP20

Operational Temperature (°C) -5 to +40

Warranty (Years)