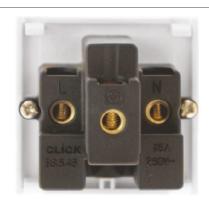

Anti Microbial Certified No

Rated Voltage (V~) (Ue) 250 Frequency (Hz) 50

Resistive Load Rating (A) 15
Termination Type Screw

Terminal Size (mm) Ø5 Terminal Torque Value (Nm) 2.5

Terminal Capacity - Solid (mm²) 3 x 2.5 or 2 x 4