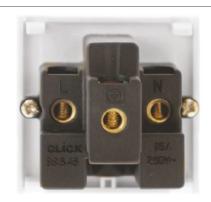

Anti Microbial Certified

Rated Voltage (V~) (Ue)

Frequency (Hz) 50

Resistive Load Rating (A) 15 Termination Type Screw

Terminal Size (mm)

Ø5

Terminal Capacity - Solid (mm²) 3 x 2.5 or 2 x 4

Minimum Back Box Depth (mm) 47

diagram with the relevant product.

Bare earth cables must always be covered with appropriate sleeving and wired to the earth terminal.