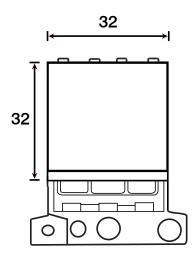

urnished plates by means of a simple single screw fixing.

Scolmore International Ltd, 1 Scolmore Park, Landsberg, Lichfield Road Ind. Estate, Tamworth, Staffordshire, B79 7XB

**Telephone:** 01827 63454 **E-mail:** sales@scolmore.com, technical@scolmore.com

**Facsimile:** 01827 63362

Website: www.scolmore.com





# **Product Range**

### **Finish Comparison**



Black (BK)



Stainless Steel (SS)



Polished Chrome (CH)



Click White (WH)



Satin Chrome (SC)



Brushed Steel (BS)



Black Nickel (BN)



Polar White (PW)

Facsimile: 01827 63362

Website: www.scolmore.com





# **Product Range**

**32A Double Pole Switch Modules** 

MD032\*\*

32A DP Switch Module



MD032

**Facsimile:** 01827 63362

Website: www.scolmore.com





# **Product Dimensional Drawings (mm)**

#### MD032



# Wiring Diagram



Errors & Omissions excluded. Specification is subject to change without notice.

V1.0

**Facsimile:** 01827 63362

Website: www.scolmore.com

Scolmore International Ltd, 1 Scolmore Park, Landsberg, Lichfield Road Ind. Estate, Tamworth, Staffordshire, B79 7XB

**Telephone:** 01827 63454 **E-mail:** sales@scolmore.com, technical@scolmore.com





| Technical | <b>Specification</b> |
|-----------|----------------------|
|           |                      |

#### **32A Double Pole Switch Modules**

Material Composition Rocker Switch: Urea or Urea + Stainless Steel Cover (Ingot)

Rear Housing: Nylon

Terminals: Brass

Terminal Screws: Steel & Yellow Passivated

Silver "on-lay" Copper / Brass Contacts

Voltage 240V~ 50Hz

Current Rating 32A

Torque Value 5mm Ø

Cable Size 4