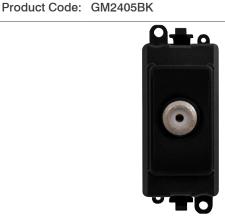

## **Technical Specification**

**Description:** Satellite (F Type) Module

## **General Information**

Dimensions 24.5mm (W) x 50mm (H) x 20mm (D)

Aperture Dimensions 20mm (W) x 35mm (H)

Module Finish Black

Materials Front Cover: Nylon

Housing: Aluminium Terminal: Brass Terminal Screw: Brass

Fixing Screw: Nickel Plated Steel

Termination Type Screw

**Isolated** Non-isolated (Direct connection to aerial where 2 way signal is required)

Shielded Yes

Back Box Depth Dependent on Plate Used

Operational Temperature -5°C to +40°C